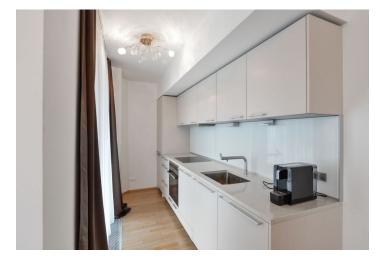

The interior features one bedroom with an en-suite bathroom (bathtub, sink, toilet), living room with dining area and a fully fitted open kitchen, utility room, guest toilet, and entrance hall with built-in wardrobes. The terrace is accessible from both main rooms.

Air-conditioning, wooden floors, security entry door, French windows, washing machine, dishwasher, basic dishes and kitchenware, two TVs, video entry phone, 5 m<sup>2</sup> cellar. One garage parking space included. Common building charges, heating and water CZK 5500 per month. Electricity is billed separately. Interior 66 m<sup>2</sup>. Terrace 36 m<sup>2</sup>.