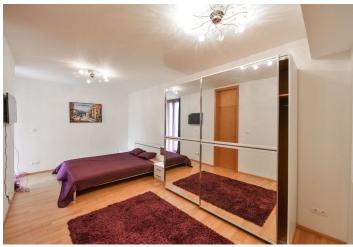

The interior features one bedroom with an en-suite bathroom (bathtub, sink, toilet), living room with dining area and a fully fitted open kitchen, utility room, guest toilet, and entrance hall with built-in wardrobes. The terrace is accessible from both main rooms.