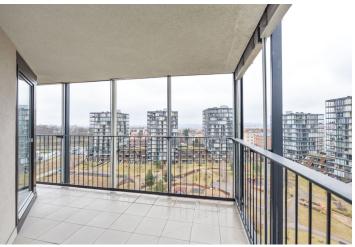

Modern fully furnished 1-bedroom flat with a 36 m<sup>2</sup> terrace overlooking a green park, situated on the 11th floor of a gated residential project with a private park, 24-hour reception, underground parking, and security. Located in the immediate vicinity of Parukářka Park, with full public amenities within easy reach (Olšanská clinic, post office, sports facilities and shopping) and quick access to the city center (multiple tram lines, Želivského metro).

Air-conditioning, wooden floors, security entry door, French windows, washing machine, dishwasher, basic dishes and kitchenware, two TVs, video entry phone, 5 m<sup>2</sup> cellar. One garage parking space included. Common building charges, heating and water CZK 5500 per month. Electricity is billed separately. Interior 66 m<sup>2</sup>. Terrace 36 m<sup>2</sup>.