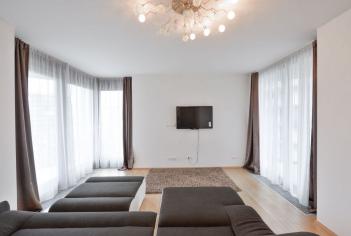

Modern fully furnished 1-bedroom flat with a 36 m<sup>2</sup> terrace overlooking a green park, situated on the 11th floor of a gated residential project with a private park, 24-hour reception, underground parking, and security. Located in the immediate vicinity of Parukářka Park, with full public amenities within easy reach (Olšanská clinic, post office, sports facilities and shopping) and quick access to the city center (multiple tram lines, Želivského metro).

The interior features one bedroom with an en-suite bathroom (bathtub, sink, toilet), living room with dining area and a fully fitted open kitchen, utility room, guest toilet, and entrance hall with built-in wardrobes. The terrace is accessible from both main rooms.

Air-conditioning, wooden floors, security entry door, French windows, washing machine, dishwasher, basic dishes and kitchenware, two TVs, video entry phone, 5 m<sup>2</sup> cellar. One garage parking space included. Common building charges, heating and water CZK 5500 per month. Electricity is billed separately. Interior 66 m<sup>2</sup>. Terrace 36 m<sup>2</sup>.