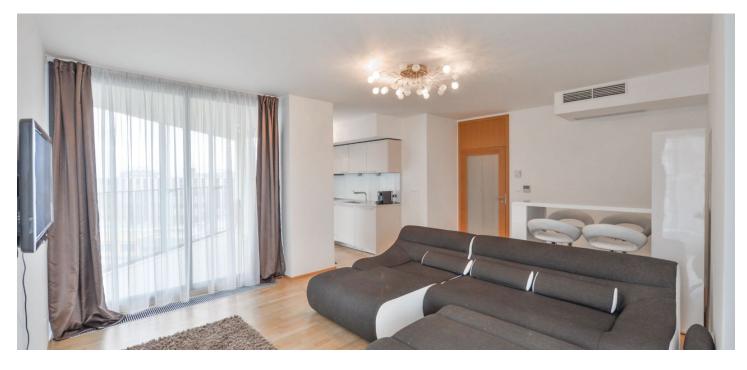

Modern fully furnished 1-bedroom flat with a 36 m<sup>2</sup> terrace overlooking a green park, situated on the 11th floor of a gated residential project with a private park, 24-hour reception, underground parking, and security. Located in the immediate vicinity of Parukářka Park, with full public amenities within easy reach (Olšanská clinic, post office, sports facilities and shopping) and quick access to the city center (multiple tram lines, Želivského metro).

The interior features one bedroom with an en-suite bathroom (bathtub, sink, toilet), living room with dining area and a fully fitted open kitchen, utility room, guest toilet, and entrance hall with built-in wardrobes. The terrace is accessible from both main rooms.

Air-conditioning, wooden floors, security entry door, French windows, washing machine, dishwasher, basic dishes and kitchenware, two TVs, video entry phone, 5 m<sup>2</sup> cellar. One garage parking space included. Common building charges, heating and water CZK 5500 per month. Electricity is billed separately. Interior 66 m<sup>2</sup>. Terrace 36 m<sup>2</sup>.