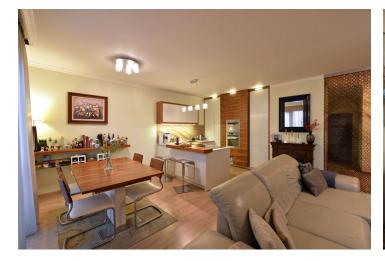

The interior consists of a living room with a fully fitted open kitchen, master bedroom facing the green yard, second bedroom, bathroom with sauna, hydromassage bathtub, shower and toilet with bidet, fitted walk-in closet, and an entrance hall. The balcony can be accessible from the living room and from one of the bedrooms.

Laminated floating floors, tiles, security entry door, built-in wardrobes, automatic outdoor blinds in one bedroom, fully fitted kitchen, central gas boiler and audio entry phone. The purchase price includes two garages parking spaces and a cellar.