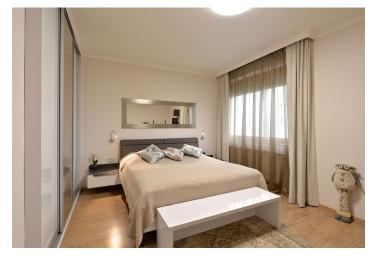

The interior consists of a living room with a fully fitted open kitchen, master bedroom facing the green yard, second bedroom, bathroom with sauna, hydromassage bathtub, shower and toilet with bidet, fitted walk-in closet, and an entrance hall. The balcony can be accessible from the living room and from one of the bedrooms.

Laminated floating floors, tiles, security entry door, built-in wardrobes, automatic outdoor blinds in one bedroom, fully fitted kitchen, central gas boiler and audio entry phone. The purchase price includes two garages parking spaces and a cellar.