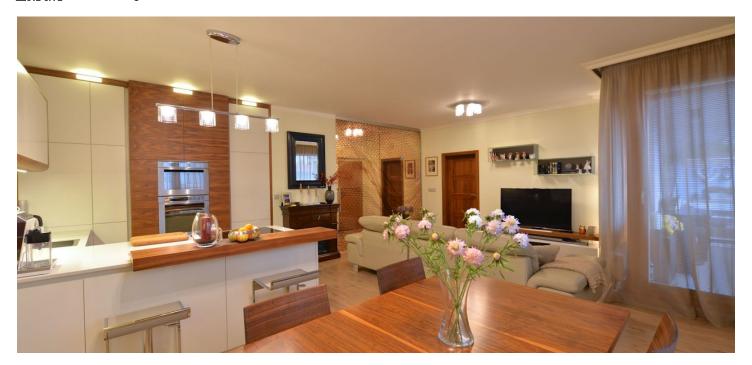

The interior consists of a living room with a fully fitted open kitchen, master bedroom facing the green yard, second bedroom, bathroom with sauna, hydromassage bathtub, shower and toilet with bidet, fitted walk-in closet, and an entrance hall. The balcony can be accessible from the living room and from one of the bedrooms.

Laminated floating floors, tiles, security entry door, built-in wardrobes, automatic outdoor blinds in one bedroom, fully fitted kitchen, central gas boiler and audio entry phone. The purchase price includes two garages parking spaces and a cellar.