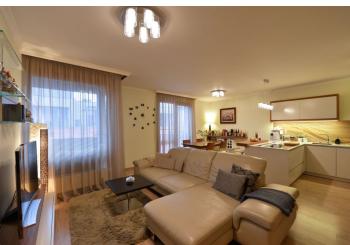

The interior consists of a living room with a fully fitted open kitchen, master bedroom facing the green yard, second bedroom, bathroom with sauna, hydromassage bathtub, shower and toilet with bidet, fitted walk-in closet, and an entrance hall. The balcony can be accessible from the living room and from one of the bedrooms.

Laminated floating floors, tiles, security entry door, built-in wardrobes, automatic outdoor blinds in one bedroom, fully fitted kitchen, central gas boiler and audio entry phone. The purchase price includes two garages parking spaces and a cellar.