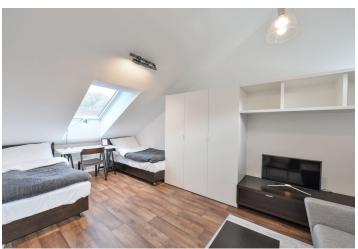

The interior features living room / bedroom, a fully fitted walk-through kitchen, shower bathroom with toilet, and entrance hall.

Intelligent home control system, alarm, vinyl floors, floor heating, security entry door, built-in wardrobes and storage, roller blinds, TV, washer, combination microwave oven, basic dishes and kitchenware, fold out sofa bed, bed linen and towels. One garage parking space included. The rent also includes common building charges, the Internet, security and weekly cleaning and changing of bed linen and towels. Utilities are billed separately (gas, water, electricity). Medium and long term rental available (from three months). No commission.