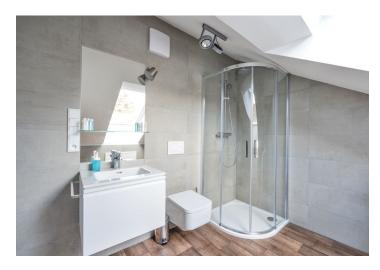

The interior features living room / bedroom, a fully fitted walk-through kitchen, shower bathroom with toilet, and entrance hall.

Intelligent home control system, alarm, vinyl floors, floor heating, security entry door, built-in wardrobes and storage, roller blinds, TV, washer, combination microwave oven, basic dishes and kitchenware, fold out sofa bed, bed linen and towels. One garage parking space included. The rent also includes common building charges, the Internet, security and weekly cleaning and changing of bed linen and towels. Utilities are billed separately (gas, water, electricity). Medium and long term rental available (from three months). No commission.