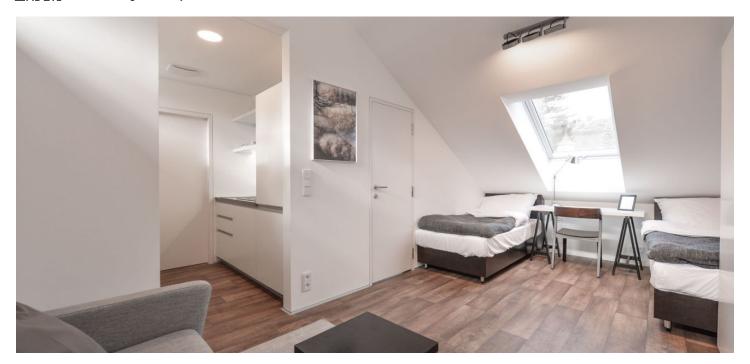

The interior features living room / bedroom, a fully fitted walk-through kitchen, shower bathroom with toilet, and entrance hall.

Intelligent home control system, alarm, vinyl floors, floor heating, security entry door, built-in wardrobes and storage, roller blinds, TV, washer, combination microwave oven, basic dishes and kitchenware, fold out sofa bed, bed linen and towels. One garage parking space included. The rent also includes common building charges, the Internet, security and weekly cleaning and changing of bed linen and towels. Utilities are billed separately (gas, water, electricity). Medium and long term rental available (from three months). No commission.