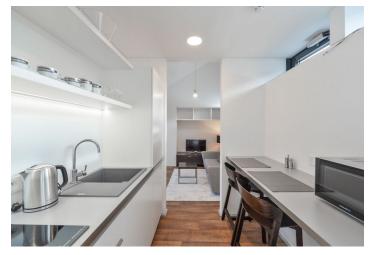

The interior features living room / bedroom, a fully fitted walk-through kitchen, shower bathroom with toilet, and entrance hall.

Intelligent home control system, alarm, vinyl floors, floor heating, security entry door, built-in wardrobes and storage, roller blinds, TV, washer, combination microwave oven, basic dishes and kitchenware, fold out sofa bed, bed linen and towels. One garage parking space included. The rent also includes common building charges, the Internet, security and weekly cleaning and changing of bed linen and towels. Utilities are billed separately (gas, water, electricity). Medium and long term rental available (from three months). No commission.