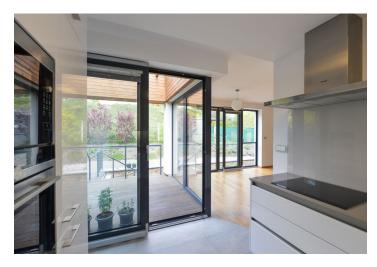

The upper level offers a comfortable living room with a fully fitted open plan kitchen and **terrace** access, a guest toilet, and an entrance hall with built-in wardrobes. The lower floor features three separate bedrooms - all with **terrace** access, a bathroom (walk-in shower, sink, bidet, toilet), and a utility room. The upper and lower terrace are connected via a staircase.

Oak floors, tiles, floor-to-ceiling aluminum double glazed windows, electric boiler, dishwasher, combination fan / steam oven, microwave oven, laundry chute, washing machine, dryer, alarm. No lift. Garage parking can be arranged nearby at CZK 2000/month. Service charges are included. Deposit for water consumption is CZK 400/person/month. Electricity is paid separately.