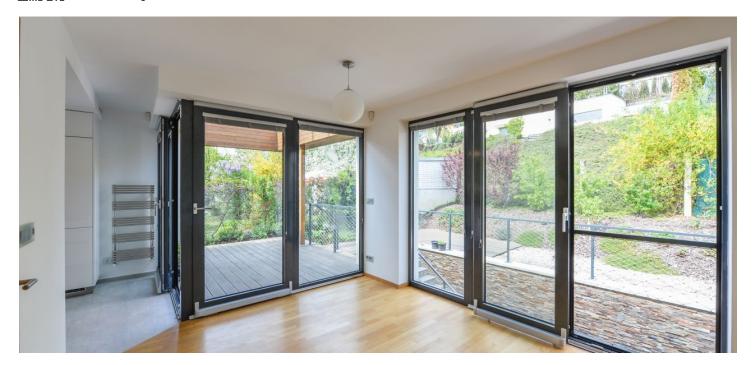

The upper level offers a comfortable living room with a fully fitted open plan kitchen and **terrace** access, a guest toilet, and an entrance hall with built-in wardrobes. The lower floor features three separate bedrooms - all with **terrace** access, a bathroom (walk-in shower, sink, bidet, toilet), and a utility room. The upper and lower terrace are connected via a staircase.

Oak floors, tiles, floor-to-ceiling aluminum double glazed windows, electric boiler, dishwasher, combination fan / steam oven, microwave oven, laundry chute, washing machine, dryer, alarm. No lift. Garage parking can be arranged nearby at CZK 2000/month. Service charges are included. Deposit for water consumption is CZK 400/person/month. Electricity is paid separately.