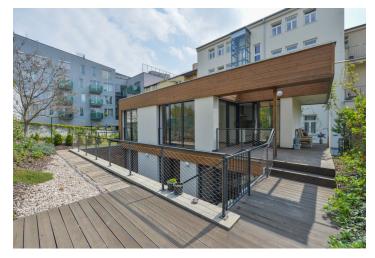

\* Area of the unit according to the Civil Code. The area consists of the sum total area of the entire unit bounded by perimeter walls.

Split-level flat with three bedrooms, 2 terraces and a small garden built-in the courtyard of a renovated traditional residential building. Located in Hřebenky, a highly sought after residential area in close vicinity of the Kinského Garden, Petřín Hill and Nový Smíchov shopping and entertainment center. Quiet area with bus connections, convenient to trams, Anděl metro, and the French School, and with quick access to the city center. There is a bus stop near the building, with a direct connection to the airport.

The upper level offers a comfortable living room with a fully fitted open plan kitchen and **terrace** access, a guest toilet, and an entrance hall with built-in wardrobes. The lower floor features three separate bedrooms - all with **terrace** access, a bathroom (walk-in shower, sink, bidet, toilet), and a utility room. The upper and lower terrace are connected via a staircase.