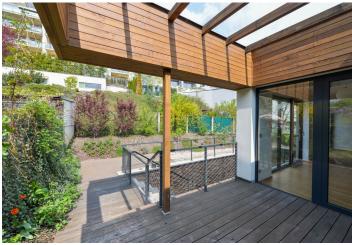

\* Area of the unit according to the Civil Code. The area consists of the sum total area of the entire unit bounded by perimeter walls.

Split-level flat with three bedrooms, 2 terraces and a small garden built-in the courtyard of a renovated traditional residential building. Located in Hřebenky, a highly sought after residential area in close vicinity of the Kinského Garden, Petřín Hill and Nový Smíchov shopping and entertainment center. Quiet area with bus connections, convenient to trams, Anděl metro, and the French School, and with quick access to the city center. There is a bus stop near the building, with a direct connection to the airport.

The upper level offers a comfortable living room with a fully fitted open plan kitchen and **terrace** access, a guest toilet, and an entrance hall with built-in wardrobes. The lower floor features three separate bedrooms - all with **terrace** access, a bathroom (walk-in shower, sink, bidet, toilet), and a utility room. The upper and lower terrace are connected via a staircase.

Oak floors, tiles, floor-to-ceiling aluminum double glazed windows, electric boiler, dishwasher, combination fan / steam oven, microwave oven, laundry chute, washing machine, dryer, alarm. No lift. Garage parking can be arranged nearby at CZK 2000/month. Service charges are included. Deposit for water consumption is CZK 400/person/month. Electricity is paid separately.