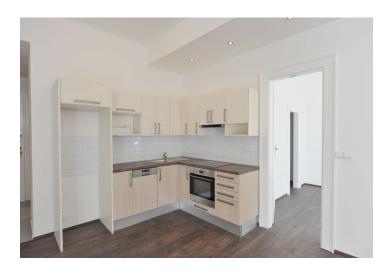

The interior includes a living room with a fully fitted open kitchen, one bedroom with a large walk-in closet, shower bathroom with toilet, and entry hall.

Floating floors, tiles, security entry door, high ceilings, large windows, recessed lighting, gas heating, washer, dishwasher. Commnon building charges and water around CZK 1500 per month. Gas and electricity are billed separately.