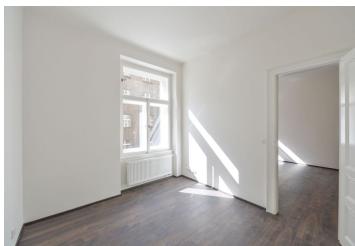

The interior includes a living room with a fully fitted open kitchen, one bedroom with a large walk-in closet, shower bathroom with toilet, and entry hall.

Floating floors, tiles, security entry door, high ceilings, large windows, recessed lighting, gas heating, washer, dishwasher. Commnon building charges and water around CZK 1500 per month. Gas and electricity are billed separately.