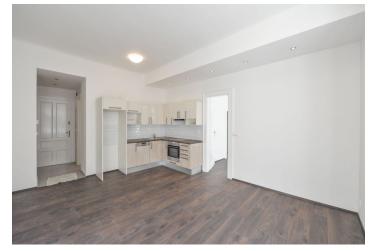

\* Area of the unit according to the Civil Code. The area consists of the sum total area of the entire unit bounded by perimeter walls.

Fully newly refurbished 1-bedroom flat with preserved original details, on the first floor of a traditional residential building with lift in a quiet street in Prague 10 - Vršovice. Located in close vicinity of the Heroldovy sady park, with quick access to the city center, a few tram or bus stops to Náměstí Míru metro station, line A. Within easy reach of full public amenities incl. schools, shops, restaurants and cafés.

The interior includes a living room with a fully fitted open kitchen, one bedroom with a large walk-in closet, shower bathroom with toilet, and entry hall.

Floating floors, tiles, security entry door, high ceilings, large windows, recessed lighting, gas heating, washer, dishwasher. Commnon building charges and water around CZK 1500 per month. Gas and electricity are billed separately.