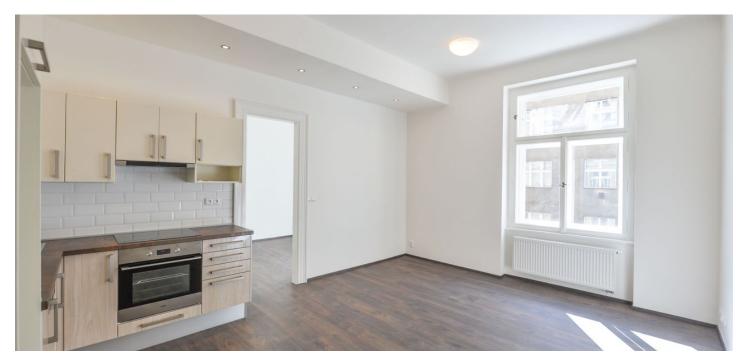

\* Area of the unit according to the Civil Code. The area consists of the sum total area of the entire unit bounded by perimeter walls.

Fully newly refurbished 1-bedroom flat with preserved original details, on the first floor of a traditional residential building with lift in a quiet street in Prague 10 - Vršovice. Located in close vicinity of the Heroldovy sady park, with quick access to the city center, a few tram or bus stops to Náměstí Míru metro station, line A. Within easy reach of full public amenities incl. schools, shops, restaurants and cafés.

The interior includes a living room with a fully fitted open kitchen, one bedroom with a large walk-in closet, shower bathroom with toilet, and entry hall.

Floating floors, tiles, security entry door, high ceilings, large windows, recessed lighting, gas heating, washer, dishwasher. Commnon building charges and water around CZK 1500 per month. Gas and electricity are billed separately.