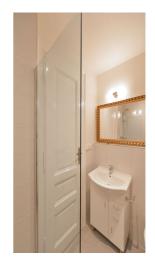

The interior includes a living room with a fully fitted open kitchen, one bedroom with a large walk-in closet, shower bathroom with toilet, and entry hall.

Floating floors, tiles, security entry door, high ceilings, large windows, recessed lighting, gas heating, washer, dishwasher. Commnon building charges and water around CZK 1500 per month. Gas and electricity are billed separately.