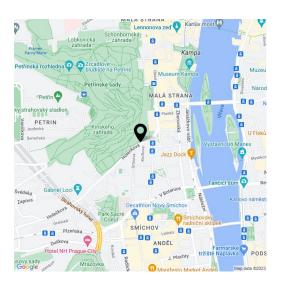

Recently built 3-bedroom free standing house with 2 terraces and a small garden, situated in the courtyard of a renovated traditional residential building. Located in Hřebenky, a highly sought after residential area in close vicinity of the Kinského Garden, Petřín Hill and Nový Smíchov shopping and entertainment center. Quiet area with bus connections, convenient to trams, Anděl metro, and the French School, quick access to the city center. Bus stop near the building, direct connection to the airport.