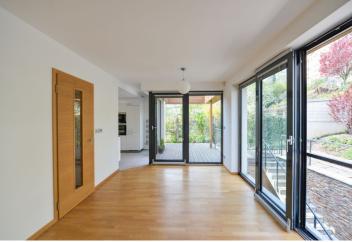

The upper level offers a comfortable living room with a fully fitted open plan kitchen and terrace access, a guest toilet, and an entrance hall with built-in wardrobes. The lower floor features three separate bedrooms - all with terrace access, a bathroom (walk-in shower, sink, bidet, toilet), and a utility room. The upper and lower terrace are connected via a staircase.

Oak floors, tiles, floor-to-ceiling aluminum double glazed windows, electric boiler, dishwasher, combination fan / steam oven, microwave oven, laundry chute, washing machine, dryer, alarm. No lift. Garage parking can be arranged nearby at CZK 2000/month. Service charges are included. Deposit for water consumption is CZK 400/person/month. Electricity is paid separately.