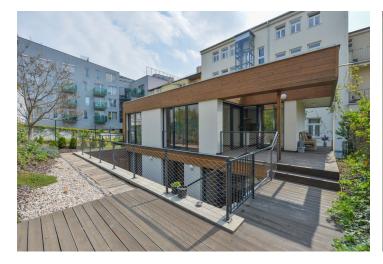

Recently built 3-bedroom free standing house with 2 terraces and a small garden, situated in the courtyard of a renovated traditional residential building. Located in Hřebenky, a highly sought after residential area in close vicinity of the Kinského Garden, Petřín Hill and Nový Smíchov shopping and entertainment center. Quiet area with bus connections, convenient to trams, Anděl metro, and the French School, quick access to the city center. Bus stop near the building, direct connection to the airport.

Interior 109m<sup>2</sup>, terraces 30m<sup>2</sup> and 12m<sup>2</sup>.