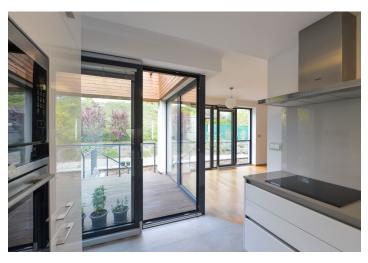

The upper level offers a comfortable living room with a fully fitted open plan kitchen and terrace access, a guest toilet, and an entrance hall with built-in wardrobes. The lower floor features three separate bedrooms - all with terrace access, a bathroom (walk-in shower, sink, bidet, toilet), and a utility room. The upper and lower terrace are connected via a staircase.

Oak floors, tiles, floor-to-ceiling aluminum double glazed windows, electric boiler, dishwasher, combination fan / steam oven, microwave oven, laundry chute, washing machine, dryer, alarm. No lift. Garage parking can be arranged nearby at CZK 2000/month. Service charges are included. Deposit for water consumption is CZK 400/person/month. Electricity is paid separately.