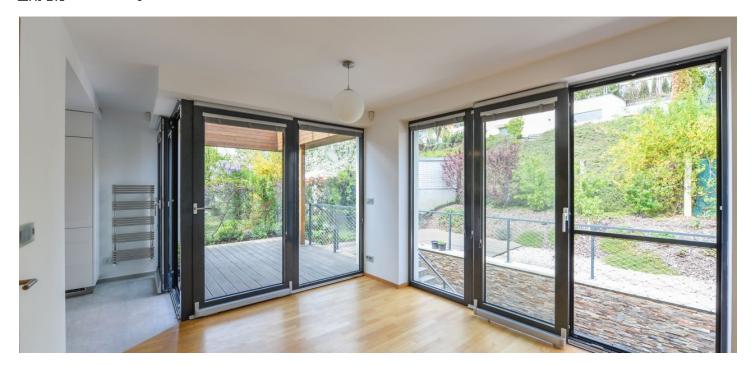

The upper level offers a comfortable living room with a fully fitted open plan kitchen and terrace access, a guest toilet, and an entrance hall with built-in wardrobes. The lower floor features three separate bedrooms - all with terrace access, a bathroom (walk-in shower, sink, bidet, toilet), and a utility room. The upper and lower terrace are connected via a staircase.

Oak floors, tiles, floor-to-ceiling aluminum double glazed windows, electric boiler, dishwasher, combination fan / steam oven, microwave oven, laundry chute, washing machine, dryer, alarm. No lift. Garage parking can be arranged nearby at CZK 2000/month. Service charges are included. Deposit for water consumption is CZK 400/person/month. Electricity is paid separately.