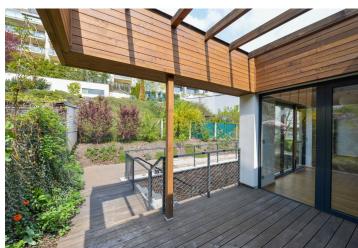

Recently built 3-bedroom free standing house with 2 terraces and a small garden, situated in the courtyard of a renovated traditional residential building. Located in Hřebenky, a highly sought after residential area in close vicinity of the Kinského Garden, Petřín Hill and Nový Smíchov shopping and entertainment center. Quiet area with bus connections, convenient to trams, Anděl metro, and the French School, quick access to the city center. Bus stop near the building, direct connection to the airport.

The upper level offers a comfortable living room with a fully fitted open plan kitchen and terrace access, a guest toilet, and an entrance hall with built-in wardrobes. The lower floor features three separate bedrooms - all with terrace access, a bathroom (walk-in shower, sink, bidet, toilet), and a utility room. The upper and lower terrace are connected via a staircase.

Interior 109m<sup>2</sup>, terraces 30m<sup>2</sup> and 12m<sup>2</sup>.