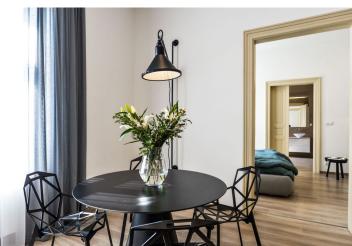

\* Area of the unit according to the Civil Code. The area consists of the sum total area of the entire unit bounded by perimeter walls.

Spacious and bright three-bedroom apartment after reconstruction, situated in Prague 8 - Karlín, near the Florenc metro station and directly opposite the Music Theater Karlín.

The interior includes a large living room leading to a fully equipped kitchen, bedroom with a private bathroom (w/ bathtub & shower) and entrance into a room suitable for using as a dressing room or study, a second bedroom, utility room and another bathroom with separate toilet.

Furnishings include Alfalux large format tiles, Paffoni, Paini, Kos and Hansgrohe sanitaryware, a bathtub made of cast marble, Egger wood flooring, new wooden windows, renovated double-leaf doors, kitchen appliances by Whirlpool and Bosch, Sappho heating ladders and gas boiler. Plasterboard ceilings with energy-saving LED lighting, completely new plumbing (water, gas, heating, waste), plaster and stucco. The house is in its original condition, without an elevator.