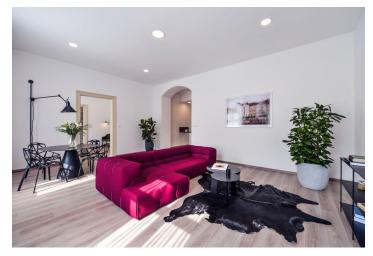

\* Area of the unit according to the Civil Code. The area consists of the sum total area of the entire unit bounded by perimeter walls.

Spacious and bright three-bedroom apartment after reconstruction, situated in Prague 8 - Karlín, near the Florenc metro station and directly opposite the Music Theater Karlín.

The interior includes a large living room leading to a fully equipped kitchen, bedroom with a private bathroom (w/ bathtub & shower) and entrance into a room suitable for using as a dressing room or study, a second bedroom, utility room and another bathroom with separate toilet.