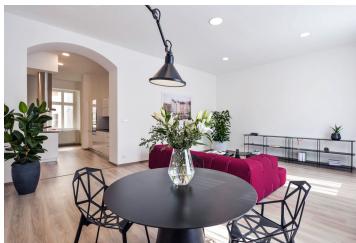

\* Area of the unit according to the Civil Code. The area consists of the sum total area of the entire unit bounded by perimeter walls.

Spacious and bright three-bedroom apartment after reconstruction, situated in Prague 8 - Karlín, near the Florenc metro station and directly opposite the Music Theater Karlín.

The interior includes a large living room leading to a fully equipped kitchen, bedroom with a private bathroom (w/ bathtub & shower) and entrance into a room suitable for using as a dressing room or study, a second bedroom, utility room and another bathroom with separate toilet.