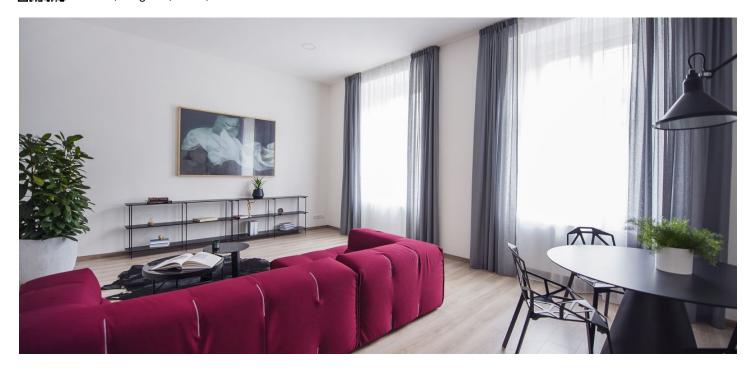

\* Area of the unit according to the Civil Code. The area consists of the sum total area of the entire unit bounded by perimeter walls.

Spacious and bright three-bedroom apartment after reconstruction, situated in Prague 8 - Karlín, near the Florenc metro station and directly opposite the Music Theater Karlín.

The interior includes a large living room leading to a fully equipped kitchen, bedroom with a private bathroom (w/ bathtub & shower) and entrance into a room suitable for using as a dressing room or study, a second bedroom, utility room and another bathroom with separate toilet.