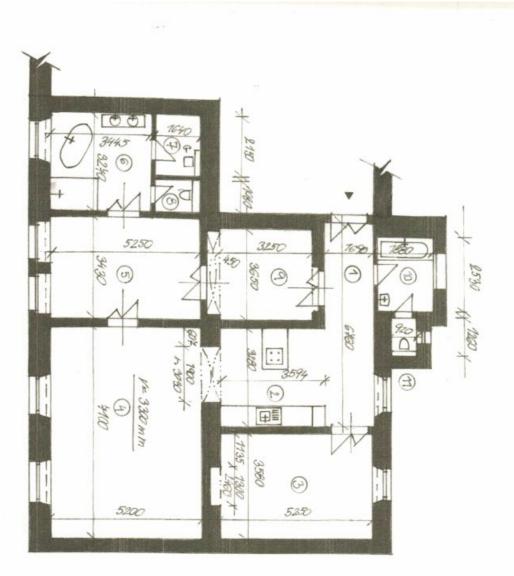

## Apartment Two-bedroom (3+kk)

128 m², Prague 8, Karlín, Křižíkova

| 1,03m <sup>2</sup>  | 11 – WC                           |
|---------------------|-----------------------------------|
| 4,76m <sup>2</sup>  | 10 – koupelna do dvora            |
| 11,15m <sup>2</sup> | 9 - šatna                         |
| 1,70m <sup>2</sup>  | 8 - WC                            |
| 3,43m <sup>2</sup>  | 7 - technická místnost            |
| 10,27m <sup>2</sup> | 6 - koupelna do ulice             |
| 19,98m <sup>2</sup> | 5 - malý pokoj do ulice           |
| 39,60m <sup>2</sup> | 4 - pokoj do ulice                |
| 18,77m <sup>2</sup> | 3 - pokoj do dvora                |
| 10,90m <sup>2</sup> | 2 - kuchyň                        |
| 11,44m <sup>2</sup> | <ol> <li>bytová chodba</li> </ol> |