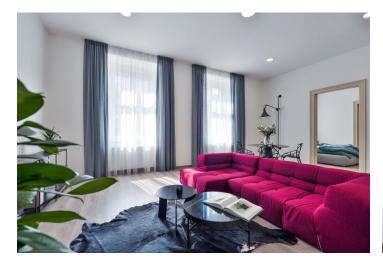

\* Area of the unit according to the Civil Code. The area consists of the sum total area of the entire unit bounded by perimeter walls.

Spacious and bright three-bedroom apartment after reconstruction, situated in Prague 8 - Karlín, near the Florenc metro station and directly opposite the Music Theater Karlín.

The interior includes a large living room leading to a fully equipped kitchen, bedroom with a private bathroom (w/ bathtub & shower) and entrance into a room suitable for using as a dressing room or study, a second bedroom, utility room and another bathroom with separate toilet.