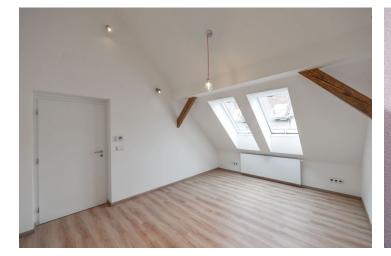

Fully renovated 2-bedroom attic flat with a terrace situated on the top fifth floor of a renovated building with lift and courtyard parking. Conveniently located a minute walk to Dejvická metro station, trams and buses (ten minutes to the city center), within walking distance of full amenities, and with quick access to the airport and the numerous international schools in Prague 6.

Large windows, vinyl floors, tiles, bathroom sinks set in Portuguese marble, gas boiler, washer / dryer, dishwasher, microwave oven, 8 m<sup>2</sup> renovated attic storage space. Parking in the courtyard available at CZK 3000/space/month. Common building charges and water CZK 800/person/month. Gas and electricity will be transferred to the tenant. Interior 95 m<sup>2</sup>, terrace 8 m<sup>2</sup>.