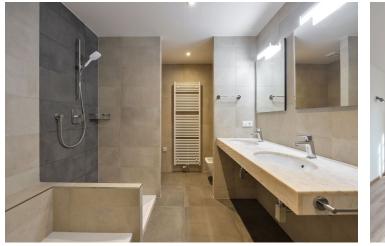

The interior includes living room with a fully fitted open kitchen and terrace offering views of a large green courtyard, two separate bedrooms, full bathroom, a guest toilet, and a spacious entrance hall.

Large windows, vinyl floors, tiles, bathroom sinks set in Portuguese marble, gas boiler, washer / dryer, dishwasher, microwave oven, 8 m<sup>2</sup> renovated attic storage space. Parking in the courtyard available at CZK 3000/space/month. Common building charges and water CZK 800/person/month. Gas and electricity will be transferred to the tenant. Interior 95 m<sup>2</sup>, terrace 8 m<sup>2</sup>.