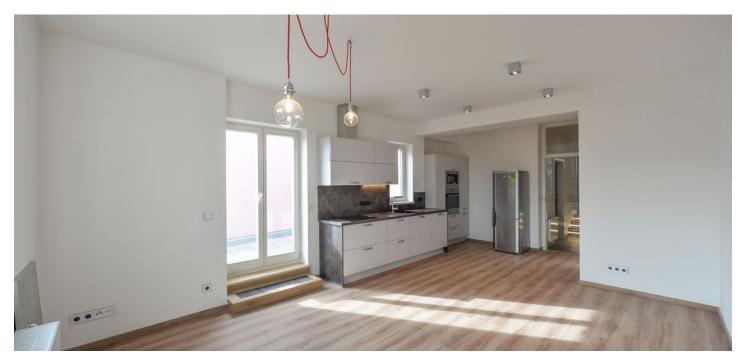

Fully renovated 2-bedroom attic flat with a terrace situated on the top fifth floor of a renovated building with lift and courtyard parking. Conveniently located a minute walk to Dejvická metro station, trams and buses (ten minutes to the city center), within walking distance of full amenities, and with quick access to the airport and the numerous international schools in Prague 6.

The interior includes living room with a fully fitted open kitchen and terrace offering views of a large green courtyard, two separate bedrooms, full bathroom, a guest toilet, and a spacious entrance hall.

Large windows, vinyl floors, tiles, bathroom sinks set in Portuguese marble, gas boiler, washer / dryer, dishwasher, microwave oven, 8 m<sup>2</sup> renovated attic storage space. Parking in the courtyard available at CZK 3000/space/month. Common building charges and water CZK 800/person/month. Gas and electricity will be transferred to the tenant. Interior 95 m<sup>2</sup>, terrace 8 m<sup>2</sup>.