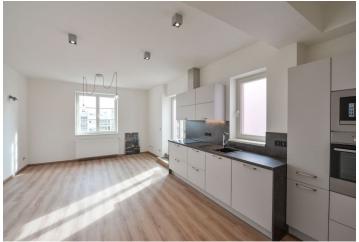

Fully renovated 2-bedroom attic flat with a terrace situated on the top fifth floor of a renovated building with lift and courtyard parking. Conveniently located a minute walk to Dejvická metro station, trams and buses (ten minutes to the city center), within walking distance of full amenities, and with quick access to the airport and the numerous international schools in Prague 6.

The interior includes living room with a fully fitted open kitchen and terrace offering views of a large green courtyard, two separate bedrooms, full bathroom, a guest toilet, and a spacious entrance hall.

Large windows, vinyl floors, tiles, bathroom sinks set in Portuguese marble, gas boiler, washer / dryer, dishwasher, microwave oven, 8 m<sup>2</sup> renovated attic storage space. Parking in the courtyard available at CZK 3000/space/month. Common building charges and water CZK 800/person/month. Gas and electricity will be transferred to the tenant. Interior 95 m<sup>2</sup>, terrace 8 m<sup>2</sup>.