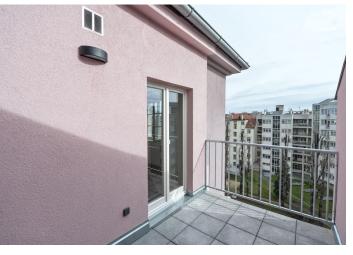

Fully renovated 2-bedroom attic flat with a terrace situated on the top fifth floor of a renovated building with lift and courtyard parking. Conveniently located a minute walk to Dejvická metro station, trams and buses (ten minutes to the city center), within walking distance of full amenities, and with quick access to the airport and the numerous international schools in Prague 6.

The interior includes living room with a fully fitted open kitchen and terrace offering views of a large green courtyard, two separate bedrooms, full bathroom, a guest toilet, and a spacious entrance hall.

Large windows, vinyl floors, tiles, bathroom sinks set in Portuguese marble, gas boiler, washer / dryer, dishwasher, microwave oven, 8 m<sup>2</sup> renovated attic storage space. Parking in the courtyard available at CZK 3000/space/month. Common building charges and water CZK 800/person/month. Gas and electricity will be transferred to the tenant. Interior 95 m<sup>2</sup>, terrace 8 m<sup>2</sup>.