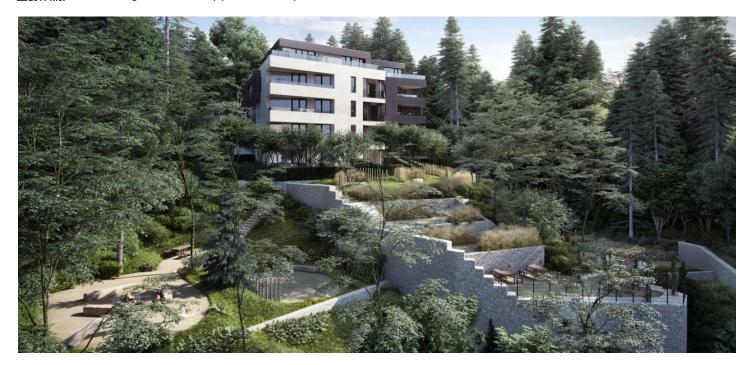

\* Area of the unit according to the Civil Code. The area consists of the sum total area of the entire unit bounded by perimeter walls.

This modern garden apartment with a spacious terrace is part of the newly emerging intimate project, Barrandovská zahrada. Set in the lovely residential area of old Barrandov, the low energy residence will combine contemporary architecture and innovative design with all the benefits of a family house. The large plot, completely surrounded by tall trees, will be transformed into several private gardens followed by common areas, such as a children's playground, gazebo with stunning views of Vltava River valley, and a space for a campfire ring. Completion scheduled for Q4 2017.

The plot is set close to the top part of the Barrandov rocks, followed by the vast Chuchelský háj grove. However, complete amenities are just a stone's throw away, as well as a public transport stop and connections to the most important main roads and highways.