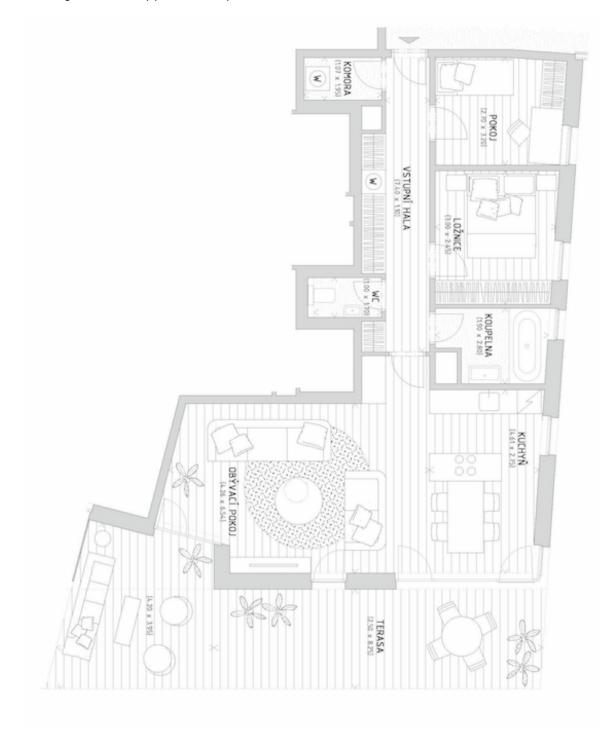

The layout of this ground floor apartment will offer a living room with kitchen, dining area and entrance to the garden, 2 bedrooms, a bathroom, separate toilet, utility room and hallway.

Quality equipment of the flat will include heated, three-layer wooden floors, large format tiles in natural stone finish, doors with concealed hinges, large windows, faucets in black or white. The client can also choose atypical design elements such as brushed wood floors, stone tiles, veneer interior doors and faucets in a copper finish. In addition, each client can use up to 5 hours of consultation with renowned Jestico + Whiles designers, included in the purchase price. Extra storage space provided by cellars, possibility to purchase a garage or outdoor parking space at extra cost.

# LEGENDA MÍSTNOSTÍ

| Název                                                               | Plocha<br>(m2) | Podlaha      |
|---------------------------------------------------------------------|----------------|--------------|
| VSTUPNÍ HALA                                                        | 10,65          | dřevěná      |
| KOMORA                                                              | 1,85           | keramická    |
| OBÝVACÍ POKOJ                                                       | 27,60          | dřevěná      |
| KUCHYŇ                                                              | 12,70          | dřevěná      |
| KOUPELNA                                                            | 4,65           | keramická    |
| POKOJ                                                               | 8,30           | dřevěná      |
| LOŽNICE                                                             | 9,90           | dřevěná      |
| wc                                                                  | 1,70           | keramická    |
| ČISTÁ PODLAHOVÁ PLOCHA PODLAHOVÁ PLOCHA K ZASTAVĚNÍ VENKOVNÍ PLOCHY | 77,35<br>81,60 |              |
| TERASA                                                              | 36.20          | dřevěrný roš |
| ZAHRADA                                                             | 103,90         | trávník      |
|                                                                     |                |              |
| OSTATNÍ                                                             |                |              |