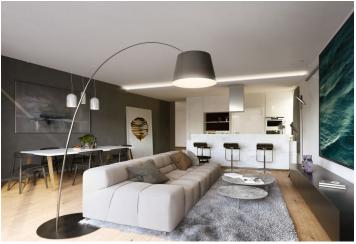

The layout of this ground floor apartment will offer a living room with kitchen, dining area and entrance to the garden, 2 bedrooms, a bathroom, separate toilet, utility room and hallway.

Quality equipment of the flat will include heated, three-layer wooden floors, large format tiles in natural stone finish, doors with concealed hinges, large windows, faucets in black or white. The client can also choose atypical design elements such as brushed wood floors, stone tiles, veneer interior doors and faucets in a copper finish. In addition, each client can use up to 5 hours of consultation with renowned Jestico + Whiles designers, included in the purchase price. Extra storage space provided by cellars, possibility to purchase a garage or outdoor parking space at extra cost.