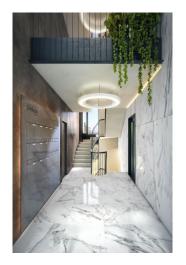

The layout of this ground floor apartment will offer a living room with kitchen, dining area and entrance to the garden, 2 bedrooms, a bathroom, separate toilet, utility room and hallway.

Quality equipment of the flat will include heated, three-layer wooden floors, large format tiles in natural stone finish, doors with concealed hinges, large windows, faucets in black or white. The client can also choose atypical design elements such as brushed wood floors, stone tiles, veneer interior doors and faucets in a copper finish. In addition, each client can use up to 5 hours of consultation with renowned Jestico + Whiles designers, included in the purchase price. Extra storage space provided by cellars, possibility to purchase a garage or outdoor parking space at extra cost.