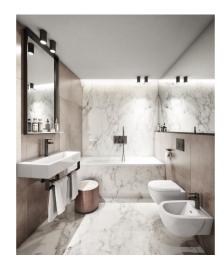

The layout of this ground floor apartment will offer a living room with kitchen, dining area and entrance to the garden, 2 bedrooms, a bathroom, separate toilet, utility room and hallway.

Quality equipment of the flat will include heated, three-layer wooden floors, large format tiles in natural stone finish, doors with concealed hinges, large windows, faucets in black or white. The client can also choose atypical design elements such as brushed wood floors, stone tiles, veneer interior doors and faucets in a copper finish. In addition, each client can use up to 5 hours of consultation with renowned Jestico + Whiles designers, included in the purchase price. Extra storage space provided by cellars, possibility to purchase a garage or outdoor parking space at extra cost.