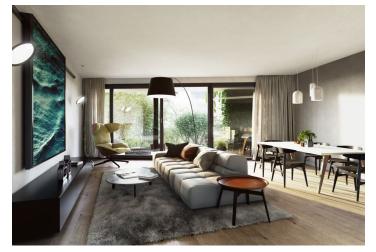

The layout of this ground floor apartment will offer a living room with kitchen, dining area and entrance to the garden, 2 bedrooms, a bathroom, separate toilet, utility room and hallway.

Quality equipment of the flat will include heated, three-layer wooden floors, large format tiles in natural stone finish, doors with concealed hinges, large windows, faucets in black or white. The client can also choose atypical design elements such as brushed wood floors, stone tiles, veneer interior doors and faucets in a copper finish. In addition, each client can use up to 5 hours of consultation with renowned Jestico + Whiles designers, included in the purchase price. Extra storage space provided by cellars, possibility to purchase a garage or outdoor parking space at extra cost.