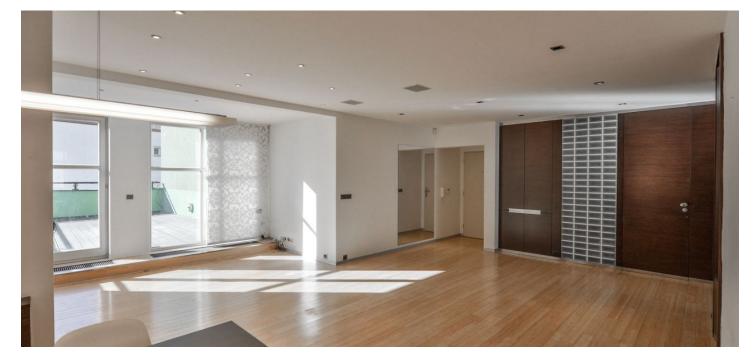

Bright and quiet partly furnished 2-bedroom flat after a complete reconstruction boasting a lovely 28 m<sup>2</sup> south facing terrace. Situated on the third floor of a renovated residential building with lift. Located within walking distance of the Prague Castle and Kajetánka and Ladronka Parks, in a sought after residential area with excellent amenities and easy access to metro, the city center and Václav Havel Airport.

The interior includes living / dining room with a fully fitted open kitchen and terrace access, two bedrooms, and a bathroom with bathtub, walk-in shower and toilet.

Bamboo floors, tiles, new wooden windows, security entry door, plenty of built-in storage space, suspended ceilings with spotlights, central heating, washer, dishwasher, microwave oven, TV, alarm, satellite reception. Can be unfurnished. One on-site garage parking space included. Common building charges, heating and water around CZK 5000 per month. Electricity will be transferred to the tenant. Interior 91.9 m<sup>2</sup>, terrace 28.3 m<sup>2</sup>.