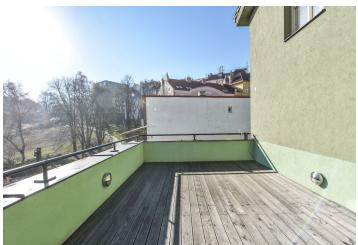

Bright and quiet partly furnished 2-bedroom flat after a complete reconstruction boasting a lovely 28 m<sup>2</sup> south facing terrace. Situated on the third floor of a renovated residential building with lift. Located within walking distance of the Prague Castle and Kajetánka and Ladronka Parks, in a sought after residential area with excellent amenities and easy access to metro, the city center and Václav Havel Airport.

The interior includes living / dining room with a fully fitted open kitchen and terrace access, two bedrooms, and a bathroom with bathtub, walk-in shower and toilet.

Bamboo floors, tiles, new wooden windows, security entry door, plenty of built-in storage space, suspended ceilings with spotlights, central heating, washer, dishwasher, microwave oven, TV, alarm, satellite reception. Can be unfurnished. One on-site garage parking space included. Common building charges, heating and water around CZK 5000 per month. Electricity will be transferred to the tenant. Interior 91.9 m<sup>2</sup>, terrace 28.3 m<sup>2</sup>.