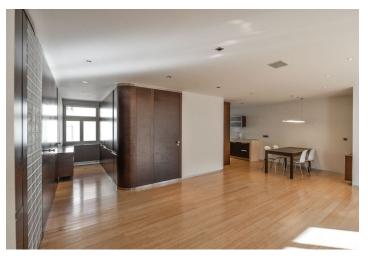

Bright and quiet partly furnished 2-bedroom flat after a complete reconstruction boasting a lovely 28 m<sup>2</sup> south facing terrace. Situated on the third floor of a renovated residential building with lift. Located within walking distance of the Prague Castle and Kajetánka and Ladronka Parks, in a sought after residential area with excellent amenities and easy access to metro, the city center and Václav Havel Airport.

The interior includes living / dining room with a fully fitted open kitchen and terrace access, two bedrooms, and a bathroom with bathtub, walk-in shower and toilet.

Bamboo floors, tiles, new wooden windows, security entry door, plenty of built-in storage space, suspended ceilings with spotlights, central heating, washer, dishwasher, microwave oven, TV, alarm, satellite reception. Can be unfurnished. One on-site garage parking space included. Common building charges, heating and water around CZK 5000 per month. Electricity will be transferred to the tenant. Interior 91.9 m<sup>2</sup>, terrace 28.3 m<sup>2</sup>.