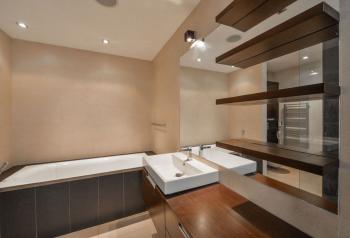

Bright and quiet partly furnished 2-bedroom flat after a complete reconstruction boasting a lovely 28 m<sup>2</sup> south facing terrace. Situated on the third floor of a renovated residential building with lift. Located within walking distance of the Prague Castle and Kajetánka and Ladronka Parks, in a sought after residential area with excellent amenities and easy access to metro, the city center and Václav Havel Airport.

The interior includes living / dining room with a fully fitted open kitchen and terrace access, two bedrooms, and a bathroom with bathtub, walk-in shower and toilet.

Bamboo floors, tiles, new wooden windows, security entry door, plenty of built-in storage space, suspended ceilings with spotlights, central heating, washer, dishwasher, microwave oven, TV, alarm, satellite reception. Can be unfurnished. One on-site garage parking space included. Common building charges, heating and water around CZK 5000 per month. Electricity will be transferred to the tenant. Interior 91.9 m<sup>2</sup>, terrace 28.3 m<sup>2</sup>.