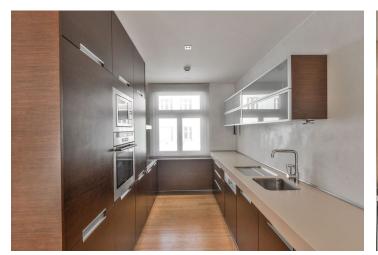

The interior includes living / dining room with a fully fitted open kitchen and terrace access, two bedrooms, and a bathroom with bathtub, walk-in shower and toilet.

Bamboo floors, tiles, new wooden windows, security entry door, plenty of built-in storage space, suspended ceilings with spotlights, central heating, washer, dishwasher, microwave oven, TV, alarm, satellite reception. Can be unfurnished. One on-site garage parking space included. Common building charges, heating and water around CZK 5000 per month. Electricity will be transferred to the tenant. Interior 91.9 m<sup>2</sup>, terrace 28.3 m<sup>2</sup>.