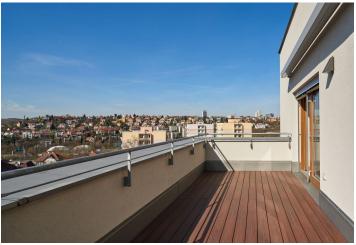

\* Area of the unit according to the Civil Code. The area consists of the sum total area of the entire unit bounded by perimeter walls.

Boasting a southwest-facing terrace and stunning views of the Barrandov rocks and Barrandov Terraces is this air-conditioned, three-bedroom flat. Located on the 3rd floor of a newly built residence in the most attractive part of Braník, at the edge of a villa quarter, on a very quiet street just a few steps from the forest.

The apartment consists of a living room with a fully equipped kitchen and a terrace with electrically operated awning, master bedroom with en-suite bathroom, second bedroom (possibility of easy dividing it into two rooms), a shared bathroom, and a utility room with boiler, washing machine and dryer. Facilities include air-conditioning, oak hardwood floors, wooden windows with electrically operated external blinds, high quality sanitary ware and bathroom fixtures, underfloor heating. The purchase price included 2 garage parking spaces and a storeroom replacing the cellar.