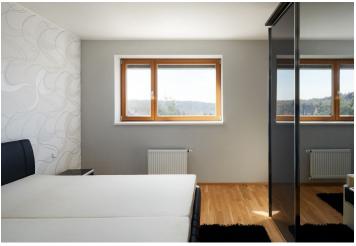

The apartment consists of a living room with a fully equipped kitchen and a terrace with electrically operated awning, master bedroom with en-suite bathroom, second bedroom (possibility of easy dividing it into two rooms), a shared bathroom, and a utility room with boiler, washing machine and dryer. Facilities include air-conditioning, oak hardwood floors, wooden windows with electrically operated external blinds, high quality sanitary ware and bathroom fixtures, underfloor heating. The purchase price included 2 garage parking spaces and a storeroom replacing the cellar.