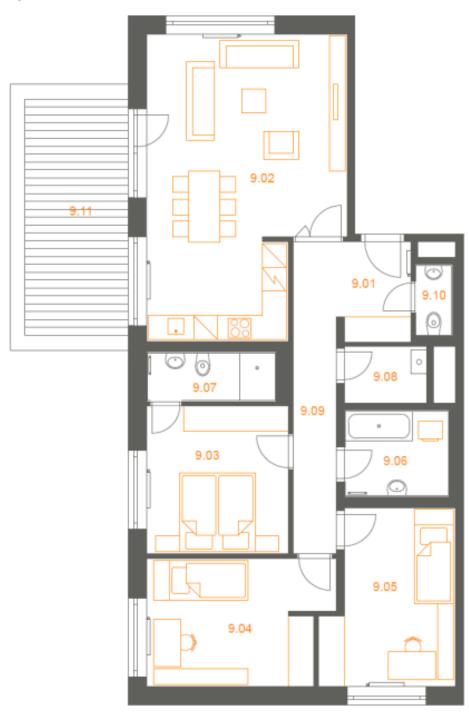

The apartment consists of a living room with a fully equipped kitchen and a terrace with electrically operated awning, master bedroom with en-suite bathroom, second bedroom (possibility of easy dividing it into two rooms), a shared bathroom, and a utility room with boiler, washing machine and dryer. Facilities include air-conditioning, oak hardwood floors, wooden windows with electrically operated external blinds, high quality sanitary ware and bathroom fixtures, underfloor heating. The purchase price included 2 garage parking spaces and a storeroom replacing the cellar.

Interior 105 m², terrace 15 m², cellar 2.7 m².

## **Apartment Three-bedroom (4+kk)**

105 m², Prague 4, Braník, Ve Studeném

Byt (1:150)