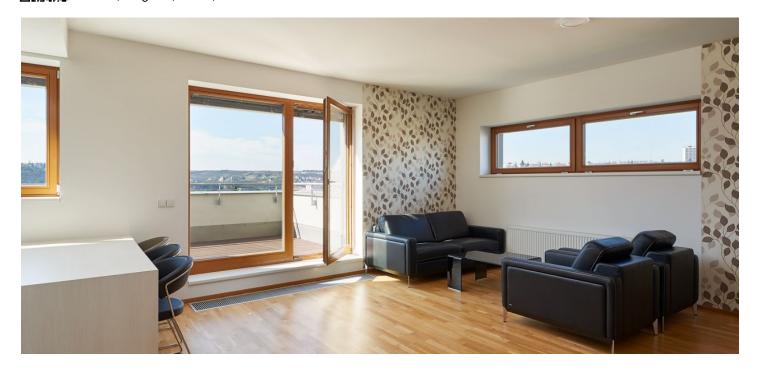

\* Area of the unit according to the Civil Code. The area consists of the sum total area of the entire unit bounded by perimeter walls.

Boasting a southwest-facing terrace and stunning views of the Barrandov rocks and Barrandov Terraces is this air-conditioned, three-bedroom flat. Located on the 3rd floor of a newly built residence in the most attractive part of Braník, at the edge of a villa quarter, on a very quiet street just a few steps from the forest.

The apartment consists of a living room with a fully equipped kitchen and a terrace with electrically operated awning, master bedroom with en-suite bathroom, second bedroom (possibility of easy dividing it into two rooms), a shared bathroom, and a utility room with boiler, washing machine and dryer. Facilities include air-conditioning, oak hardwood floors, wooden windows with electrically operated external blinds, high quality sanitary ware and bathroom fixtures, underfloor heating. The purchase price included 2 garage parking spaces and a storeroom replacing the cellar.