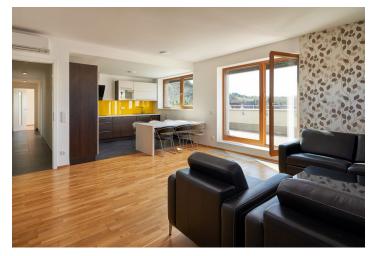

The apartment consists of a living room with a fully equipped kitchen and a terrace with electrically operated awning, master bedroom with en-suite bathroom, second bedroom (possibility of easy dividing it into two rooms), a shared bathroom, and a utility room with boiler, washing machine and dryer. Facilities include air-conditioning, oak hardwood floors, wooden windows with electrically operated external blinds, high quality sanitary ware and bathroom fixtures, underfloor heating. The purchase price included 2 garage parking spaces and a storeroom replacing the cellar.