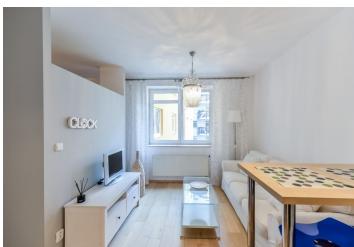

The interior offers a living room with a fully fitted open kitchen and breakfast bar, a partly separated bedroom area, bathroom with bathtub and toilet, and entry hall. The windows are oriented towards a quiet green courtyard. Facilities include solid wood floors, ceramic tiles, plastic eurowindows, security entry door, suspended plastered ceilings with spotlights.