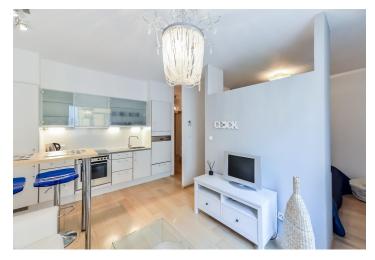

The interior offers a living room with a fully fitted open kitchen and breakfast bar, a partly separated bedroom area, bathroom with bathtub and toilet, and entry hall. The windows are oriented towards a quiet green courtyard. Facilities include solid wood floors, ceramic tiles, plastic eurowindows, security entry door, suspended plastered ceilings with spotlights.