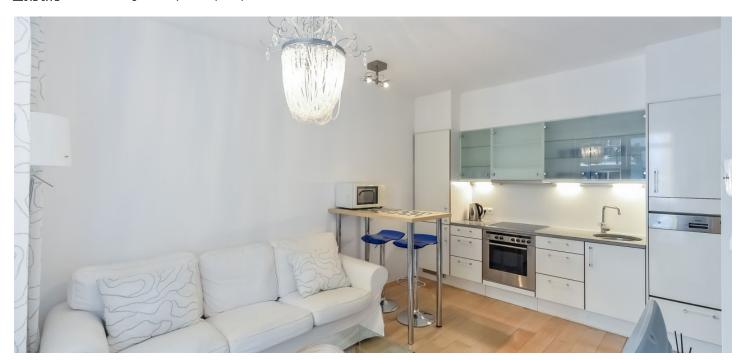

The interior offers a living room with a fully fitted open kitchen and breakfast bar, a partly separated bedroom area, bathroom with bathtub and toilet, and entry hall. The windows are oriented towards a quiet green courtyard. Facilities include solid wood floors, ceramic tiles, plastic eurowindows, security entry door, suspended plastered ceilings with spotlights.