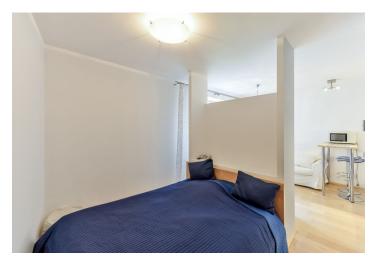

The interior offers a living room with a fully fitted open kitchen and breakfast bar, a partly separated bedroom area, bathroom with bathtub and toilet, and entry hall. The windows are oriented towards a quiet green courtyard. Facilities include solid wood floors, ceramic tiles, plastic eurowindows, security entry door, suspended plastered ceilings with spotlights.