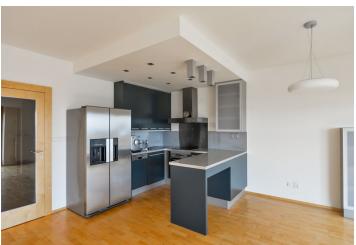

The interior includes a spacious living room with a fully fitted open plan kitchen and **balcony** access, three bedrooms - one with a fitted **walk-in closet**, an en-suite bathroom with a **steam sauna**, a family bathroom with a **massage bathtub**, a utility room, and an entrance hall with built-in storage.

Featuring high quality equipment, hardwood parquet floors, a security entry door, French windows, blinds, central heating, quality bathroom fittings and kitchen appliances, a washer, a dishwasher, a TV, an alarm, a video entry phone, a camera system, and a **cellar**. **Two garage parking spaces** are included. Deposit for service charges and utilities is CZK 7,900 per month.