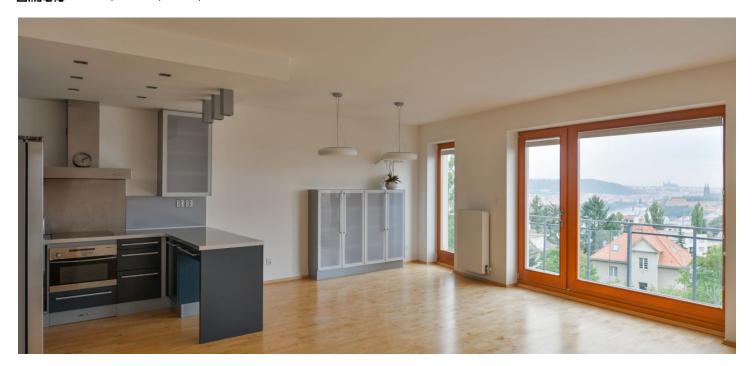

<sup>\*</sup> Area of the unit according to the Civil Code. The area consists of the sum total area of the entire unit bounded by perimeter walls.

Boasting a balcony and breathtaking views of the city, the Vltava River, the Prague Castle, the Vyšehrad Castle, and Petřín Hill, this 3-bedroom 2-bathroom apartment is on the third floor of a modern building with underground parking and 24/7 security. Located in a quiet neighborhood next to the Czech TV grounds, with two parks in the immediate vicinity, about a five-minute walk from the Pražského povstání metro station (line C), and convenient access to the Prague 4 international schools.

The interior includes a spacious living room with a fully fitted open plan kitchen and **balcony** access, three bedrooms - one with a fitted **walk-in closet**, an en-suite bathroom with a **steam sauna**, a family bathroom with a **massage bathtub**, a utility room, and an entrance hall with built-in storage.

Featuring high quality equipment, hardwood parquet floors, a security entry door, French windows, blinds, central heating, quality bathroom fittings and kitchen appliances, a washer, a dishwasher, a TV, an alarm, a video entry phone, a camera system, and a **cellar**. **Two garage parking spaces** are included. Deposit for service charges and utilities is CZK 7,900 per month.