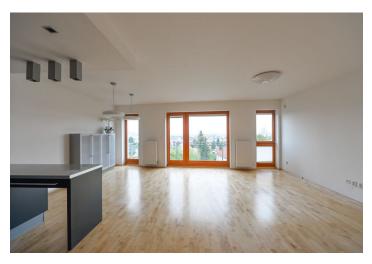

The interior includes a spacious living room with a fully fitted open plan kitchen and **balcony** access, three bedrooms - one with a fitted **walk-in closet**, an en-suite bathroom with a **steam sauna**, a family bathroom with a **massage bathtub**, a utility room, and an entrance hall with built-in storage.

Featuring high quality equipment, hardwood parquet floors, a security entry door, French windows, blinds, central heating, quality bathroom fittings and kitchen appliances, a washer, a dishwasher, a TV, an alarm, a video entry phone, a camera system, and a **cellar**. **Two garage parking spaces** are included. Deposit for service charges and utilities is CZK 7,900 per month.