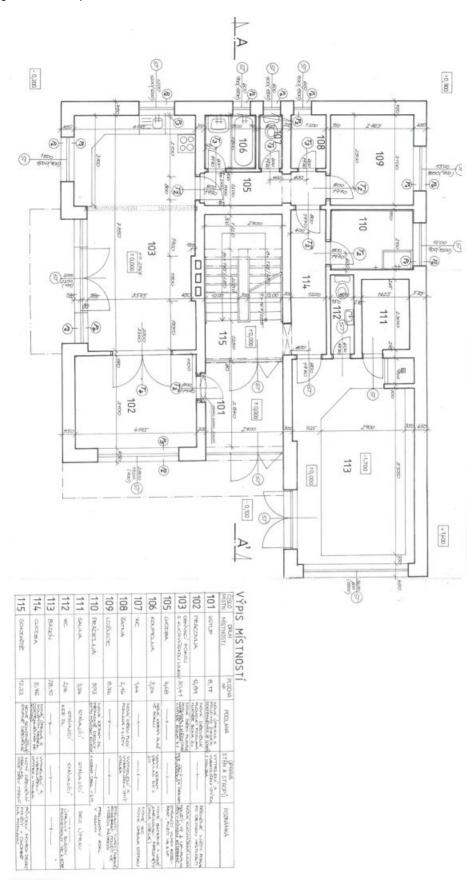

In the basement, there is a living room, a bathroom with a toilet, the utility equipment of the house, a cellar, and a separate garage for 3 cars. On the plot, it is possible to park another 2 cars with the option of constructing a carport.

On the ground floor, where there is also the main entrance to the house, there is an entrance hall, a laundry room, a bathroom, a guest toilet, a bedroom, and a living room with a kitchen and access to the terrace. There is also a swimming pool and a Finnish sauna. In 2016, a new pool engine room and a saltwater preparation plant were built for the even greater comfort of the villa's residents. The layout of this floor is 2-bedroom.