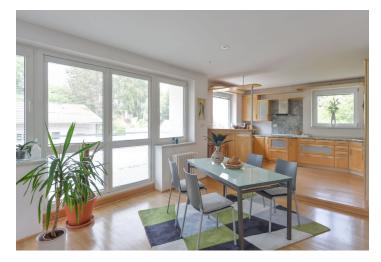

On the ground floor, where there is also the main entrance to the house, there is an entrance hall, a laundry room, a bathroom, a guest toilet, a bedroom, and a living room with a kitchen and access to the terrace. There is also a swimming pool and a Finnish sauna. In 2016, a new pool engine room and a saltwater preparation plant were built for the even greater comfort of the villa's residents. The layout of this floor is 2-bedroom.

On the 1st floor, there is also a 2-bedroom apartment consisting of 2 bedrooms, a living room with built-in wardrobes, a hall with access to a south-facing terrace, and a west-facing balcony.

The 2nd floor is designed as an attic with airy ceilings and bright interiors. The 2-bedroom layout consists of a hall, a bathroom, a guest toilet, and a terrace.