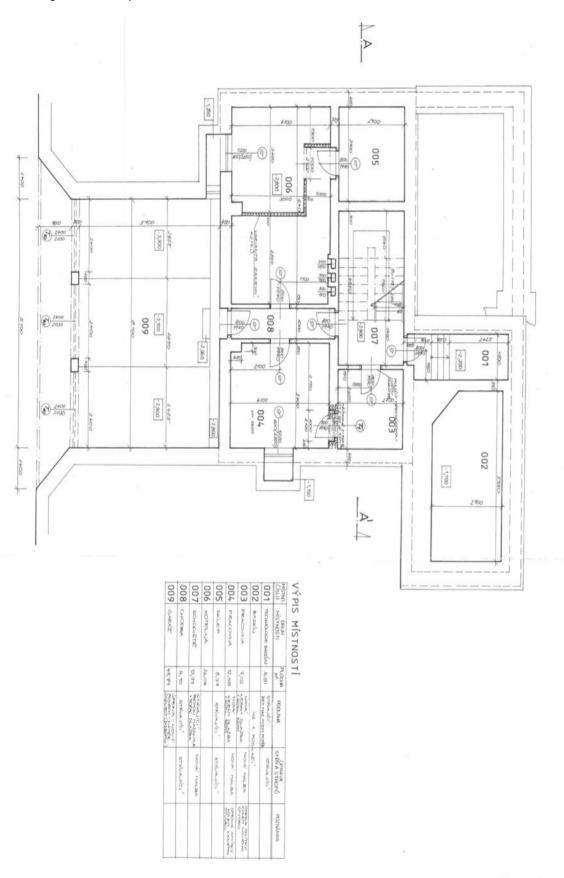

In the basement, there is a living room, a bathroom with a toilet, the utility equipment of the house, a cellar, and a separate garage for 3 cars. On the plot, it is possible to park another 2 cars with the option of constructing a carport.

On the ground floor, where there is also the main entrance to the house, there is an entrance hall, a laundry room, a bathroom, a guest toilet, a bedroom, and a living room with a kitchen and access to the terrace. There is also a swimming pool and a Finnish sauna. In 2016, a new pool engine room and a saltwater preparation plant were built for the even greater comfort of the villa's residents. The layout of this floor is 2-bedroom.