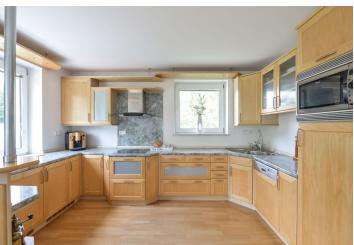

On the ground floor, where there is also the main entrance to the house, there is an entrance hall, a laundry room, a bathroom, a guest toilet, a bedroom, and a living room with a kitchen and access to the terrace. There is also a swimming pool and a Finnish sauna. In 2016, a new pool engine room and a saltwater preparation plant were built for the even greater comfort of the villa's residents. The layout of this floor is 2-bedroom.

The facilities include oak paneling and wooden laminate parquet floors, white plastic windows and Velux wooden windows. The house is heated by a Junkers gas boiler; the bathrooms have electric mats. The chimney was recently re-lined. The house was completely renovated in 2011.