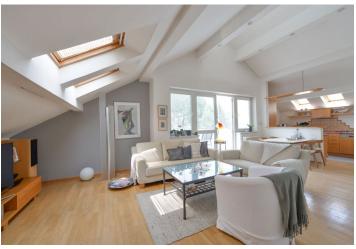

On the ground floor, where there is also the main entrance to the house, there is an entrance hall, a laundry room, a bathroom, a guest toilet, a bedroom, and a living room with a kitchen and access to the terrace. There is also a swimming pool and a Finnish sauna. In 2016, a new pool engine room and a saltwater preparation plant were built for the even greater comfort of the villa's residents. The layout of this floor is 2-bedroom.

On the 1st floor, there is also a 2-bedroom apartment consisting of 2 bedrooms, a living room with built-in wardrobes, a hall with access to a south-facing terrace, and a west-facing balcony.

The 2nd floor is designed as an attic with airy ceilings and bright interiors. The 2-bedroom layout consists of a hall, a bathroom, a guest toilet, and a terrace.

The facilities include oak paneling and wooden laminate parquet floors, white plastic windows and Velux wooden windows. The house is heated by a Junkers gas boiler; the bathrooms have electric mats. The chimney was recently re-lined. The house was completely renovated in 2011.