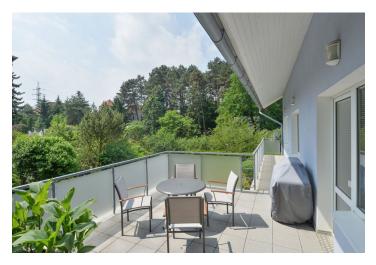

On the 1st floor, there is also a 2-bedroom apartment consisting of 2 bedrooms, a living room with built-in wardrobes, a hall with access to a south-facing terrace, and a west-facing balcony.

The 2nd floor is designed as an attic with airy ceilings and bright interiors. The 2-bedroom layout consists of a hall, a bathroom, a guest toilet, and a terrace.

Useable area about 524 m², terrace 28.49 m², balcony 6.95 m², built-up area 170 m², garden 919 m², plot 1,089 m².

Brno

Sold

566 m², Prague 5, Stodůlky, V Borovičkách

Sold

566 m², Prague 5, Stodůlky, V Borovičkách