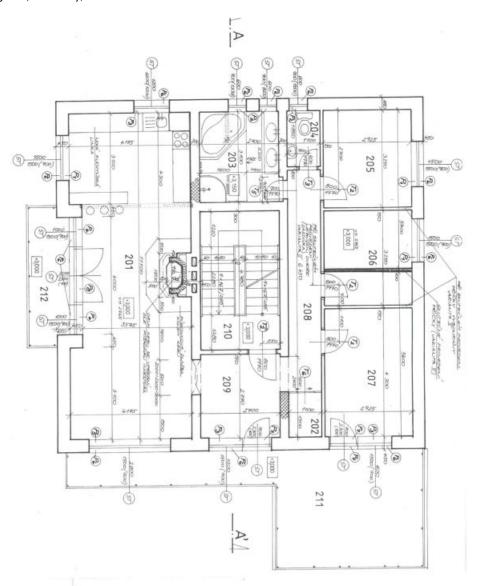

On the 1st floor, there is also a 2-bedroom apartment consisting of 2 bedrooms, a living room with built-in wardrobes, a hall with access to a south-facing terrace, and a west-facing balcony.

The 2nd floor is designed as an attic with airy ceilings and bright interiors. The 2-bedroom layout consists of a hall, a bathroom, a guest toilet, and a terrace.

| 201<br>201 | S forkus jownson s<br>MISUNOSIII<br>HIRID | - 20  | 195 z           | PODLAHA STROPO                                                                                                                                                                                                                                                                                                                                                                                                                                                                                                                                                                                                                                                                                                                                                                                                                                                                                                                                                                                                                                                                                                                                                                                                                                                                                                                                                                                                                                                                                                                                                                                                                                                                                                                                                                                                                                                                                                                                                                                                                                                                                                                 |
|------------|-------------------------------------------|-------|-----------------|--------------------------------------------------------------------------------------------------------------------------------------------------------------------------------------------------------------------------------------------------------------------------------------------------------------------------------------------------------------------------------------------------------------------------------------------------------------------------------------------------------------------------------------------------------------------------------------------------------------------------------------------------------------------------------------------------------------------------------------------------------------------------------------------------------------------------------------------------------------------------------------------------------------------------------------------------------------------------------------------------------------------------------------------------------------------------------------------------------------------------------------------------------------------------------------------------------------------------------------------------------------------------------------------------------------------------------------------------------------------------------------------------------------------------------------------------------------------------------------------------------------------------------------------------------------------------------------------------------------------------------------------------------------------------------------------------------------------------------------------------------------------------------------------------------------------------------------------------------------------------------------------------------------------------------------------------------------------------------------------------------------------------------------------------------------------------------------------------------------------------------|
| 202        | SATIJA                                    | 1,65  | 1 87            | 1.5                                                                                                                                                                                                                                                                                                                                                                                                                                                                                                                                                                                                                                                                                                                                                                                                                                                                                                                                                                                                                                                                                                                                                                                                                                                                                                                                                                                                                                                                                                                                                                                                                                                                                                                                                                                                                                                                                                                                                                                                                                                                                                                            |
| 203        | KOUPELIJA                                 | 8,37  | ACON<br>WICKS   | A state) Yillianigon 20 A 70000<br>Berne et registori, * Albere, Olektreb<br>Poliki, etabeli (Kr.                                                                                                                                                                                                                                                                                                                                                                                                                                                                                                                                                                                                                                                                                                                                                                                                                                                                                                                                                                                                                                                                                                                                                                                                                                                                                                                                                                                                                                                                                                                                                                                                                                                                                                                                                                                                                                                                                                                                                                                                                              |
| 204        | SWC                                       | 104   | 1               |                                                                                                                                                                                                                                                                                                                                                                                                                                                                                                                                                                                                                                                                                                                                                                                                                                                                                                                                                                                                                                                                                                                                                                                                                                                                                                                                                                                                                                                                                                                                                                                                                                                                                                                                                                                                                                                                                                                                                                                                                                                                                                                                |
| 205        | TOZNICE                                   | .0.X  |                 | ACRES STATE STATE                                                                                                                                                                                                                                                                                                                                                                                                                                                                                                                                                                                                                                                                                                                                                                                                                                                                                                                                                                                                                                                                                                                                                                                                                                                                                                                                                                                                                                                                                                                                                                                                                                                                                                                                                                                                                                                                                                                                                                                                                                                                                                              |
| 206        | Pagnice                                   | 123   |                 | 1                                                                                                                                                                                                                                                                                                                                                                                                                                                                                                                                                                                                                                                                                                                                                                                                                                                                                                                                                                                                                                                                                                                                                                                                                                                                                                                                                                                                                                                                                                                                                                                                                                                                                                                                                                                                                                                                                                                                                                                                                                                                                                                              |
| 207        | TOPMOR                                    | 12,58 | 1               | 1                                                                                                                                                                                                                                                                                                                                                                                                                                                                                                                                                                                                                                                                                                                                                                                                                                                                                                                                                                                                                                                                                                                                                                                                                                                                                                                                                                                                                                                                                                                                                                                                                                                                                                                                                                                                                                                                                                                                                                                                                                                                                                                              |
| 208        | CHORNA                                    | 0,42  | ī               | -                                                                                                                                                                                                                                                                                                                                                                                                                                                                                                                                                                                                                                                                                                                                                                                                                                                                                                                                                                                                                                                                                                                                                                                                                                                                                                                                                                                                                                                                                                                                                                                                                                                                                                                                                                                                                                                                                                                                                                                                                                                                                                                              |
| 209        | VTVII                                     | 8,31  |                 | 10                                                                                                                                                                                                                                                                                                                                                                                                                                                                                                                                                                                                                                                                                                                                                                                                                                                                                                                                                                                                                                                                                                                                                                                                                                                                                                                                                                                                                                                                                                                                                                                                                                                                                                                                                                                                                                                                                                                                                                                                                                                                                                                             |
| 210        | SHEROHOS                                  | 12,22 | Senson<br>Month |                                                                                                                                                                                                                                                                                                                                                                                                                                                                                                                                                                                                                                                                                                                                                                                                                                                                                                                                                                                                                                                                                                                                                                                                                                                                                                                                                                                                                                                                                                                                                                                                                                                                                                                                                                                                                                                                                                                                                                                                                                                                                                                                |
| 211        | TERASA                                    | 20,40 | 100             | ON THE PORT OF THE |
| 212        | BALL LON                                  |       |                 | STRAGATICI                                                                                                                                                                                                                                                                                                                                                                                                                                                                                                                                                                                                                                                                                                                                                                                                                                                                                                                                                                                                                                                                                                                                                                                                                                                                                                                                                                                                                                                                                                                                                                                                                                                                                                                                                                                                                                                                                                                                                                                                                                                                                                                     |