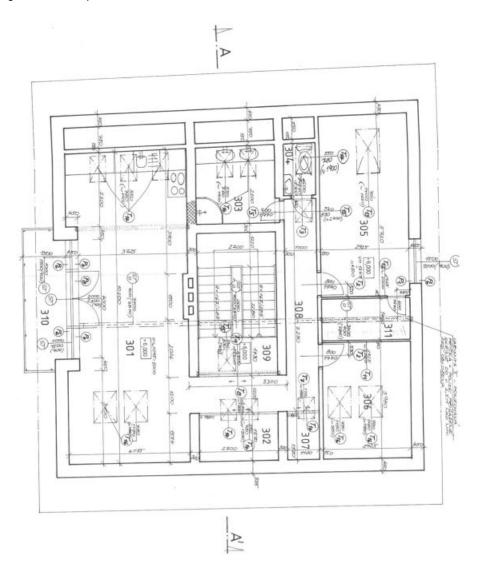

On the 1st floor, there is also a 2-bedroom apartment consisting of 2 bedrooms, a living room with built-in wardrobes, a hall with access to a south-facing terrace, and a west-facing balcony.

The 2nd floor is designed as an attic with airy ceilings and bright interiors. The 2-bedroom layout consists of a hall, a bathroom, a guest toilet, and a terrace.

| 201<br>201 | S forkus jownson s<br>MISUNOSIII<br>HIRID | - 20  | 195 z           | PODLAHA STROPO                                                                                                                                                                                                                                                                                                                                                                                                                                                                                                                                                                                                                                                                                                                                                                                                                                                                                                                                                                                                                                                                                                                                                                                                                                                                                                                                                                                                                                                                                                                                                                                                                                                                                                                                                                                                                                                                                                                                                                                                                                                                                                                 |
|------------|-------------------------------------------|-------|-----------------|--------------------------------------------------------------------------------------------------------------------------------------------------------------------------------------------------------------------------------------------------------------------------------------------------------------------------------------------------------------------------------------------------------------------------------------------------------------------------------------------------------------------------------------------------------------------------------------------------------------------------------------------------------------------------------------------------------------------------------------------------------------------------------------------------------------------------------------------------------------------------------------------------------------------------------------------------------------------------------------------------------------------------------------------------------------------------------------------------------------------------------------------------------------------------------------------------------------------------------------------------------------------------------------------------------------------------------------------------------------------------------------------------------------------------------------------------------------------------------------------------------------------------------------------------------------------------------------------------------------------------------------------------------------------------------------------------------------------------------------------------------------------------------------------------------------------------------------------------------------------------------------------------------------------------------------------------------------------------------------------------------------------------------------------------------------------------------------------------------------------------------|
| 202        | SATIJA                                    | 1,65  | 1 87            | 1.5                                                                                                                                                                                                                                                                                                                                                                                                                                                                                                                                                                                                                                                                                                                                                                                                                                                                                                                                                                                                                                                                                                                                                                                                                                                                                                                                                                                                                                                                                                                                                                                                                                                                                                                                                                                                                                                                                                                                                                                                                                                                                                                            |
| 203        | KOUPELIJA                                 | 8,37  | ACON<br>WICKS   | A state) Yillianigon 20 A 70000<br>Berne et registori, * Albere, Olektreb<br>Poliki, etabeli (Kr.                                                                                                                                                                                                                                                                                                                                                                                                                                                                                                                                                                                                                                                                                                                                                                                                                                                                                                                                                                                                                                                                                                                                                                                                                                                                                                                                                                                                                                                                                                                                                                                                                                                                                                                                                                                                                                                                                                                                                                                                                              |
| 204        | SWC                                       | 104   | 1               |                                                                                                                                                                                                                                                                                                                                                                                                                                                                                                                                                                                                                                                                                                                                                                                                                                                                                                                                                                                                                                                                                                                                                                                                                                                                                                                                                                                                                                                                                                                                                                                                                                                                                                                                                                                                                                                                                                                                                                                                                                                                                                                                |
| 205        | TOZNICE                                   | .0.X  |                 | ACRES STATE STATE                                                                                                                                                                                                                                                                                                                                                                                                                                                                                                                                                                                                                                                                                                                                                                                                                                                                                                                                                                                                                                                                                                                                                                                                                                                                                                                                                                                                                                                                                                                                                                                                                                                                                                                                                                                                                                                                                                                                                                                                                                                                                                              |
| 206        | Pagnice                                   | 123   |                 | 1                                                                                                                                                                                                                                                                                                                                                                                                                                                                                                                                                                                                                                                                                                                                                                                                                                                                                                                                                                                                                                                                                                                                                                                                                                                                                                                                                                                                                                                                                                                                                                                                                                                                                                                                                                                                                                                                                                                                                                                                                                                                                                                              |
| 207        | TOPMOR                                    | 12,58 | 1               | 1                                                                                                                                                                                                                                                                                                                                                                                                                                                                                                                                                                                                                                                                                                                                                                                                                                                                                                                                                                                                                                                                                                                                                                                                                                                                                                                                                                                                                                                                                                                                                                                                                                                                                                                                                                                                                                                                                                                                                                                                                                                                                                                              |
| 208        | CHORNA                                    | 0,42  | ī               | -                                                                                                                                                                                                                                                                                                                                                                                                                                                                                                                                                                                                                                                                                                                                                                                                                                                                                                                                                                                                                                                                                                                                                                                                                                                                                                                                                                                                                                                                                                                                                                                                                                                                                                                                                                                                                                                                                                                                                                                                                                                                                                                              |
| 209        | VTVII                                     | 8,31  |                 | 10                                                                                                                                                                                                                                                                                                                                                                                                                                                                                                                                                                                                                                                                                                                                                                                                                                                                                                                                                                                                                                                                                                                                                                                                                                                                                                                                                                                                                                                                                                                                                                                                                                                                                                                                                                                                                                                                                                                                                                                                                                                                                                                             |
| 210        | SHEROHOS                                  | 12,22 | Senson<br>Month |                                                                                                                                                                                                                                                                                                                                                                                                                                                                                                                                                                                                                                                                                                                                                                                                                                                                                                                                                                                                                                                                                                                                                                                                                                                                                                                                                                                                                                                                                                                                                                                                                                                                                                                                                                                                                                                                                                                                                                                                                                                                                                                                |
| 211        | TERASA                                    | 20,40 | 100             | ON THE PORT OF THE |
| 212        | BALL LON                                  |       |                 | STRAGATICI                                                                                                                                                                                                                                                                                                                                                                                                                                                                                                                                                                                                                                                                                                                                                                                                                                                                                                                                                                                                                                                                                                                                                                                                                                                                                                                                                                                                                                                                                                                                                                                                                                                                                                                                                                                                                                                                                                                                                                                                                                                                                                                     |