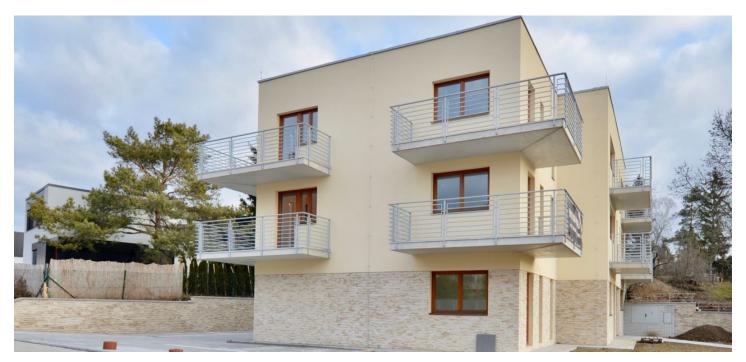

\* Area of the unit according to the Civil Code. The area consists of the sum total area of the entire unit bounded by perimeter walls.

Modern, barrier-free one-bedroom apartment situated on the ground floor of a newly-built villa inspired by Functionalism in the charming natural area of Lysolajské údolí. A quiet location with a touch of rural atmosphere, yet with a wide range of services and within easy reach of the center of Prague.

The layout can be finished as an one-bedroom or two-bedroom apartment. The interior will consist of a hallway, an open-plan spacious living room with kitchen, a bathroom, and a potential separate bedroom. Parking space at extra cost.

The apartment will be completely finished including equipment such as high-quality wooden floors, wood-aluminum windows with double glazing, security entrance doors, underfloor heating in the bathrooms and preparation for the kitchen.