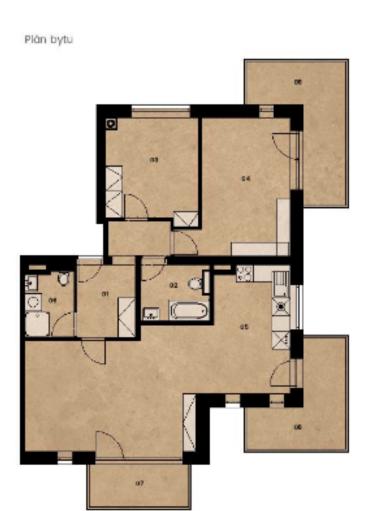

The interior of this apartment consists of an entrance hall, a living room with a kitchen and a dining area, two bedrooms, two bathrooms, and three terraces. The purchase price includes **one garage parking space**, **one outside parking space**, and a cellar.

Interior 81.2 m², terraces 24.4 m².

Brno