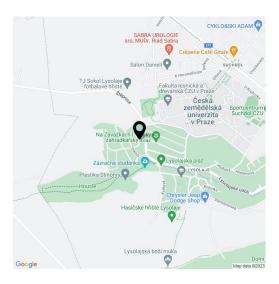

The apartment is completely finished, including **high-quality laminate floors**, triple-glazed **wooden windows**, **security entrance doors**, underfloor heating, and a preparation for a kitchen.

The pleasant area adjacent to the Šárka Valley is close to nature and at the same time provides a full spectrum of services. It is easily accessible by public transportation. A kindergarten, an elementary school, a supermarket, or several restaurants are within walking distance. The nearby CULS sports complex and the Šárka Lysolaje Park provide a wide range of leisure and athletic activities. Excellent access to Prague's city center thanks to a bus stop close-by with connections to the Dejvická metro station.