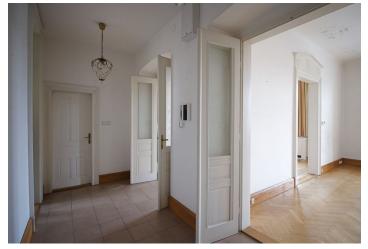

\* Area of the unit according to the Civil Code. The area consists of the sum total area of the entire unit bounded by perimeter walls.

Elegant 2-bedroom 2-bathroom apartment with a 2 balconies situated on the 3rd floor of a beautifully restored Art Nouveau building with 24-hour reception and lift. Located steps from the Vltava riverbank, just a 2-minute walk via the prestigious Pařížská Street to Old Town Square. With meticulously preserved original features and nice finishes in both the building and apartment, the historic meets the contemporary and helps emphasize the exceptional atmosphere of the location. The interior consists of an entry hall, living room with balcony, fully equipped eat-in kitchen with balcony and pantry, master bedroom with en-suite bathroom (bath tub, double sink, bidet, toilet) and built-in wardrobes, second bedroom accessible from the entry hall or the living room, and shower bathroom with toilet. Features include stucco decorations, wood parquet and tile floors, high ceilings, large windows, Internet and satellite TV connection, video entry phone, washer, dishwasher, and microwave. A few minute walk to Staroměstská metro and trams. Gas and electricity are billed separately.