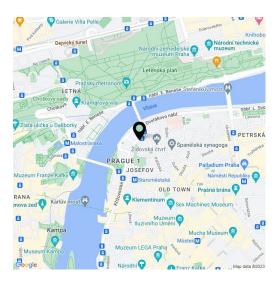

\* Area of the unit according to the Civil Code. The area consists of the sum total area of the entire unit bounded by perimeter walls.

Elegant 2-bedroom 2-bathroom apartment with a 2 balconies situated on the 3rd floor of a beautifully restored Art Nouveau building with 24-hour reception and lift. Located steps from the Vltava riverbank, just a 2-minute walk via the prestigious Pařížská Street to Old Town Square. With meticulously preserved original features and nice finishes in both the building and apartment, the historic meets the contemporary and helps emphasize the exceptional atmosphere of the location. The interior consists of an entry hall, living room with balcony, fully equipped eat-in kitchen with balcony and pantry, master bedroom with en-suite bathroom (bath tub, double sink, bidet, toilet) and built-in wardrobes, second bedroom accessible from the entry hall or the living room, and shower bathroom with toilet. Features include stucco decorations, wood parquet and tile floors, high ceilings, large windows, Internet and satellite TV connection, video entry phone, washer, dishwasher, and microwave. A few minute walk to Staroměstská metro and trams. Gas and electricity are billed separately.