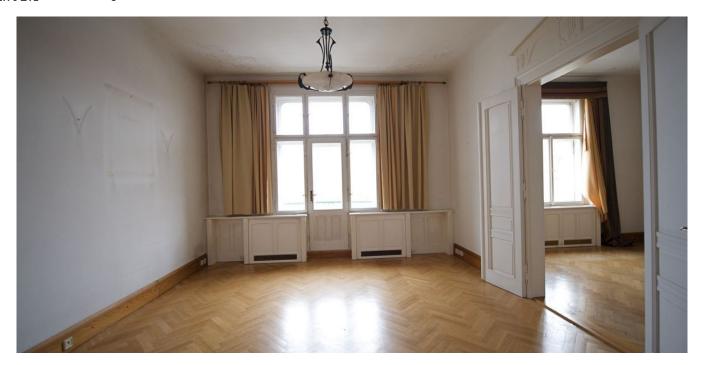

\* Area of the unit according to the Civil Code. The area consists of the sum total area of the entire unit bounded by perimeter walls.

Elegant 2-bedroom 2-bathroom apartment with a 2 balconies situated on the 3rd floor of a beautifully restored Art Nouveau building with 24-hour reception and lift. Located steps from the Vltava riverbank, just a 2-minute walk via the prestigious Pařížská Street to Old Town Square. With meticulously preserved original features and nice finishes in both the building and apartment, the historic meets the contemporary and helps emphasize the exceptional atmosphere of the location. The interior consists of an entry hall, living room with balcony, fully equipped eat-in kitchen with balcony and pantry, master bedroom with en-suite bathroom (bath tub, double sink, bidet, toilet) and built-in wardrobes, second bedroom accessible from the entry hall or the living room, and shower bathroom with toilet. Features include stucco decorations, wood parquet and tile floors, high ceilings, large windows, Internet and satellite TV connection, video entry phone, washer, dishwasher, and microwave. A few minute walk to Staroměstská metro and trams. Gas and electricity are billed separately.