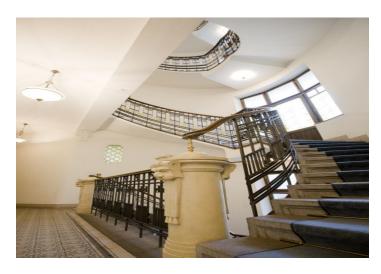

\* Area of the unit according to the Civil Code. The area consists of the sum total area of the entire unit bounded by perimeter walls.

Elegant 2-bedroom 2-bathroom apartment with a 2 balconies situated on the 3rd floor of a beautifully restored Art Nouveau building with 24-hour reception and lift. Located steps from the Vltava riverbank, just a 2-minute walk via the prestigious Pařížská Street to Old Town Square. With meticulously preserved original features and nice finishes in both the building and apartment, the historic meets the contemporary and helps emphasize the exceptional atmosphere of the location. The interior consists of an entry hall, living room with balcony, fully equipped eat-in kitchen with balcony and pantry, master bedroom with en-suite bathroom (bath tub, double sink, bidet, toilet) and built-in wardrobes, second bedroom accessible from the entry hall or the living room, and shower bathroom with toilet. Features include stucco decorations, wood parquet and tile floors, high ceilings, large windows, Internet and satellite TV connection, video entry phone, washer, dishwasher, and microwave. A few minute walk to Staroměstská metro and trams. Gas and electricity are billed separately.