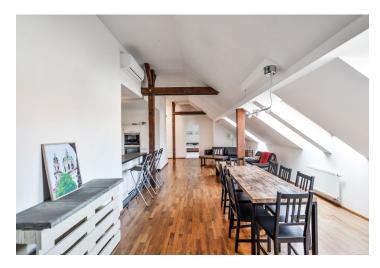

The layout consists of an open kitchen with a dining area and a relaxation zone, just off of the spacious living room. There are also 2 bedrooms with large en-suite bathrooms, 3 bedrooms, a utility room and a large entry hall with a staircase to the terrace with a beautiful view of the green courtyard. The gallery can enlarge the living area.

Features include the above-mentioned **infrared sauna**, **wooden floors** and **windows**, full carpeting in the bedrooms, **heated floors** in the bathrooms, wooden terraces, fully equipped kitchen area (including induction cooker and dishwasher) and built-in wardrobes. Security provided by a security entrance door, alarm system, videophone, and secure entrance to the building. Gas heating boiler by Vailant. Parking is available in front of the building (residential zone).