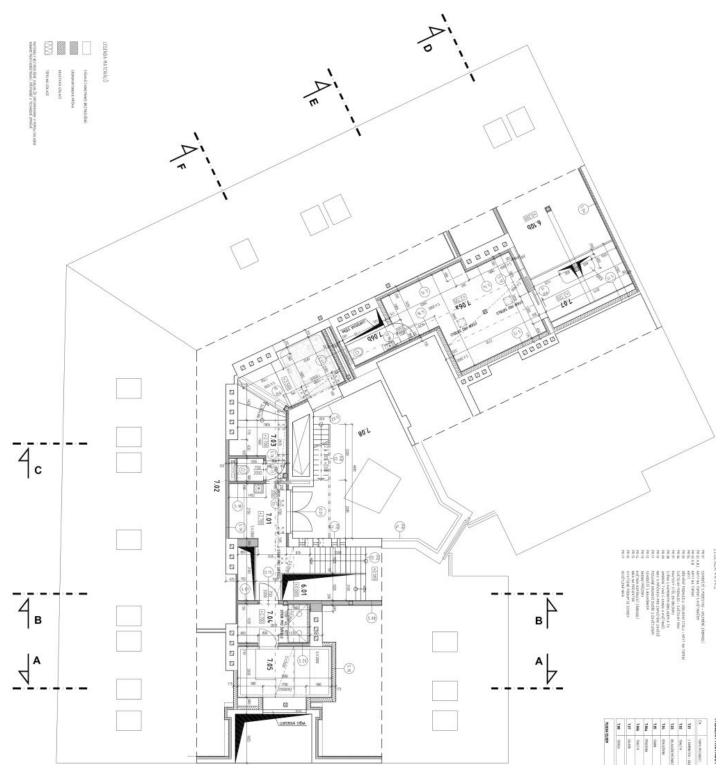

The layout consists of an open kitchen with a dining area and a relaxation zone, just off of the spacious living room. There are also 2 bedrooms with large en-suite bathrooms, 3 bedrooms, a utility room and a large entry hall with a staircase to the terrace with a beautiful view of the green courtyard. The gallery can enlarge the living area.

Interior 266.7 m², terrace 26.6 m².