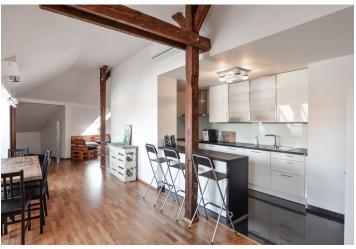

The layout consists of an open kitchen with a dining area and a relaxation zone, just off of the spacious living room. There are also 2 bedrooms with large en-suite bathrooms, 3 bedrooms, a utility room and a large entry hall with a staircase to the terrace with a beautiful view of the green courtyard. The gallery can enlarge the living area.

Features include the above-mentioned **infrared sauna**, **wooden floors** and **windows**, full carpeting in the bedrooms, **heated floors** in the bathrooms, wooden terraces, fully equipped kitchen area (including induction cooker and dishwasher) and built-in wardrobes. Security provided by a security entrance door, alarm system, videophone, and secure entrance to the building. Gas heating boiler by Vailant. Parking is available in front of the building (residential zone).