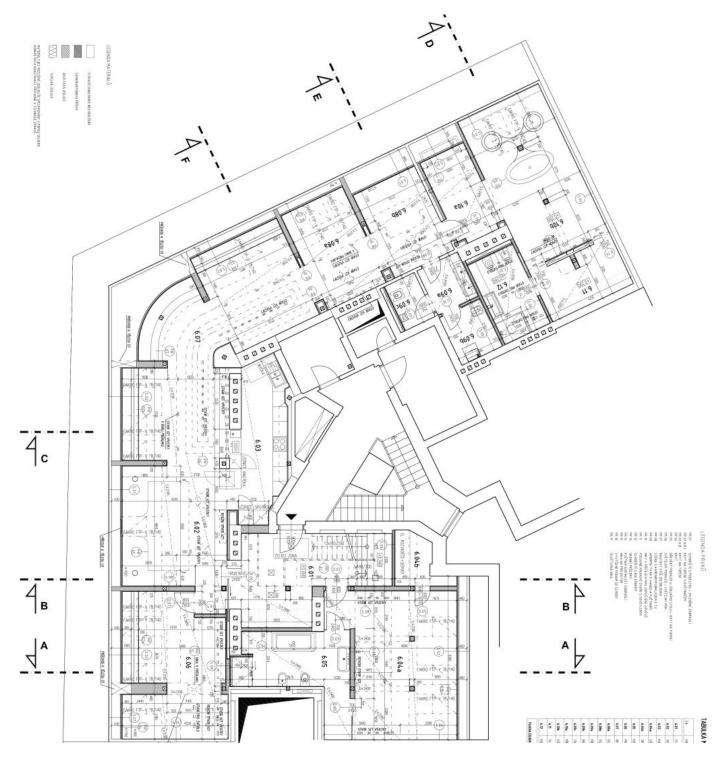

The layout consists of an open kitchen with a dining area and a relaxation zone, just off of the spacious living room. There are also 2 bedrooms with large en-suite bathrooms, 3 bedrooms, a utility room and a large entry hall with a staircase to the terrace with a beautiful view of the green courtyard. The gallery can enlarge the living area.

Interior 266.7 m², terrace 26.6 m².