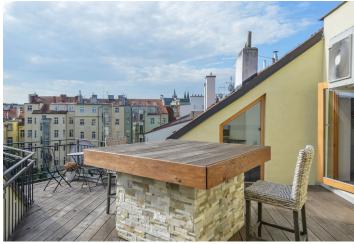

\* Area of the unit according to the Civil Code. The area consists of the sum total area of the entire unit bounded by perimeter walls.

This spacious designer attic apartment with air-conditioning, infrared sauna and south-east terrace is located on the 5th floor of a beautifully renovated apartment building with a lift and a garden in the courtyard. The house is in a popular locality of Prague 6 - Bubeneč with excellent transport accessibility and full civic amenities.

The layout consists of an open kitchen with a dining area and a relaxation zone, just off of the spacious living room. There are also 2 bedrooms with large en-suite bathrooms, 3 bedrooms, a utility room and a large entry hall with a staircase to the terrace with a beautiful view of the green courtyard. The gallery can enlarge the living area.

Interior 266.7 m², terrace 26.6 m².