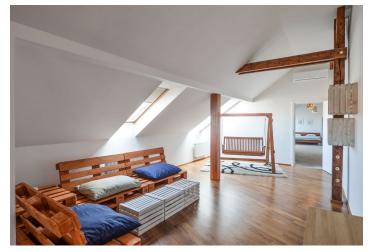

The layout consists of an open kitchen with a dining area and a relaxation zone, just off of the spacious living room. There are also 2 bedrooms with large en-suite bathrooms, 3 bedrooms, a utility room and a large entry hall with a staircase to the terrace with a beautiful view of the green courtyard. The gallery can enlarge the living area.

Features include the above-mentioned **infrared sauna**, **wooden floors** and **windows**, full carpeting in the bedrooms, **heated floors** in the bathrooms, wooden terraces, fully equipped kitchen area (including induction cooker and dishwasher) and built-in wardrobes. Security provided by a security entrance door, alarm system, videophone, and secure entrance to the building. Gas heating boiler by Vailant. Parking is available in front of the building (residential zone).