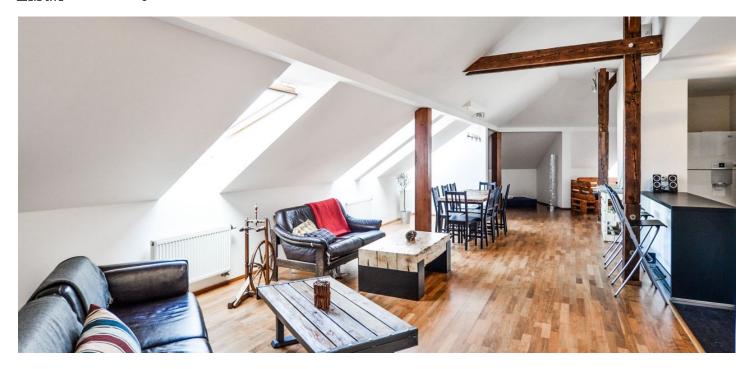

The layout consists of an open kitchen with a dining area and a relaxation zone, just off of the spacious living room. There are also 2 bedrooms with large en-suite bathrooms, 3 bedrooms, a utility room and a large entry hall with a staircase to the terrace with a beautiful view of the green courtyard. The gallery can enlarge the living area.

Features include the above-mentioned **infrared sauna**, **wooden floors** and **windows**, full carpeting in the bedrooms, **heated floors** in the bathrooms, wooden terraces, fully equipped kitchen area (including induction cooker and dishwasher) and built-in wardrobes. Security provided by a security entrance door, alarm system, videophone, and secure entrance to the building. Gas heating boiler by Vailant. Parking is available in front of the building (residential zone).