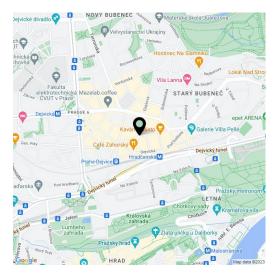

The diplomatic district of Bubeneč is easily accessible from the center; the Hradčanská metro station and tram stops are only a few meters away. Several kindergartens and primary schools, including international ones, shops with local and foreign delicacies, pharmacies, renowned cafes, restaurants and bistros are in the vicinity, and farmers' markets are on the nearby Vítězné Square. Within walking distance is the Prague Castle complex and other surrounding monuments. The nearby Letná and Stromovka parks provide a lot of green space. Easy access to both the center and the airport by vehicle.