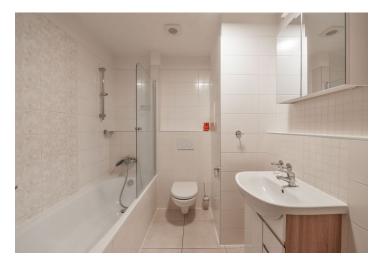

The layout offers a living room with fully equipped kitchen and balcony access, a courtyard-facing bedroom, bathroom with bathtub and toilet, and a hallway with built-in wardrobes.

Amenities include **hardwood floors**, ceramic tiles, French windows, security entry door. The building has an elevator and a camera system. The purchase price includes **1 parking space in the underground garage**.