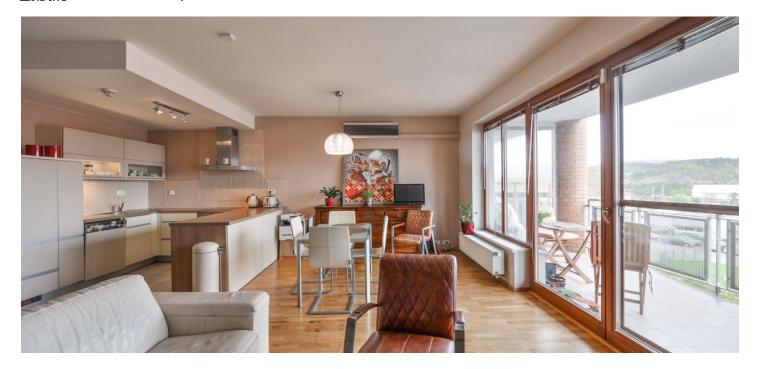

\* Area of the unit according to the Civil Code. The area consists of the sum total area of the entire unit bounded by perimeter walls.

Modern and bright flat boasting a balcony overlooking lush greenery, located on the 1st floor of a residential complex in a nice part of Prague 6. Quiet location under the premium villa district of Baba, within easy reach of the Šárecké údolí nature reserve and Stromovka park. Only three tram or bus stops from the Dejvická metro station.

The layout offers a living room with fully equipped kitchen and balcony access, a courtyard-facing bedroom, bathroom with bathtub and toilet, and a hallway with built-in wardrobes.

Amenities include **hardwood floors**, ceramic tiles, French windows, security entry door. The building has an elevator and a camera system. The purchase price includes **1 parking space in the underground garage**.

Location with full amenities and excellent transport links to the city center, as well as to the Václav Havel Airport. Indoor golf course, Juliska sports complex, several parks, playgrounds and other opportunities for sport and relaxation - all nearby.