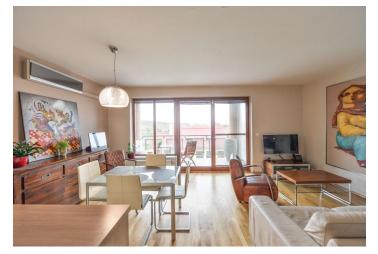

The layout offers a living room with fully equipped kitchen and balcony access, a courtyard-facing bedroom, bathroom with bathtub and toilet, and a hallway with built-in wardrobes.

Amenities include **hardwood floors**, ceramic tiles, French windows, security entry door. The building has an elevator and a camera system. The purchase price includes **1 parking space in the underground garage**.