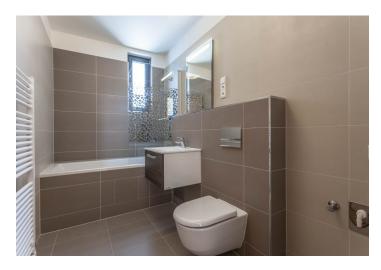

The interior features living room with a fully fitted open plan kitchen, one bedroom, bathroom with bathtub with a shower screen, sink and toilet, walk-in closet / storage room, and entrance hall. The terrace / garden is accessible from both main rooms.