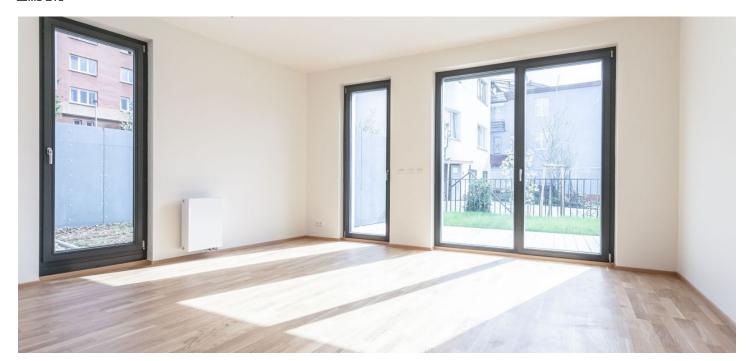

The interior features living room with a fully fitted open plan kitchen, one bedroom, bathroom with bathtub with a shower screen, sink and toilet, walk-in closet / storage room, and entrance hall. The terrace / garden is accessible from both main rooms.

Wooden floors, large format tiles, security entry door, French windows, automatic outdoor blinds, dishwasher, microwave oven, video entry phone. One garage parking space included. Deposit for common building charges and utilities approx. CZK 3500 per month. Interior 60 m². Terrace 17 m². Garden 17 m<sup>2</sup>.