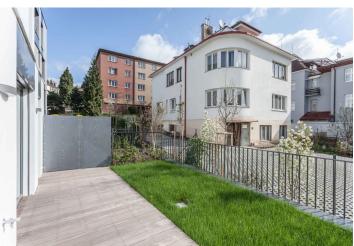

## Apartment One-bedroom (2+kk)

**Rented** 

77 m², Praha 4, Podolí, Jeremenkova

## **Apartment One-bedroom (2+kk)**

Rented

77 m², Praha 4, Podolí, Jeremenkova

| Total area     |                          | 94 m²              |  |
|----------------|--------------------------|--------------------|--|
| Floor area*    |                          | 77 m²              |  |
| Terrace        |                          | 17 m²              |  |
| Garden         |                          | 17 m²              |  |
| Parking        | One parking space includ | ed in the<br>rent. |  |
| Garage         |                          | Yes                |  |
| Cellar         |                          | -                  |  |
| PENB           |                          | В                  |  |
| Reference nu   | nber                     | 25637              |  |
| Available from | ı lmn                    | Immediately        |  |

\* Area of the unit according to the Civil Code. The area consists of the sum total area of the entire unit bounded by perimeter walls.

Benefiting from a terrace / garden, this brand new 1-bedroom flat is on the first floor of the newly built WhiteGray Residence. Located in a quiet residential area of Podolí, in close vicinity of the Vltava riverbank, Kavčí Hory Park and the Arkády Pankrác shopping mall. Great connection to the city center, a few bus stops to Budějovická metro station (bus stop steps from the building). Within easy reach of numerous sports facilities incl. the Podolí and Žluté lázně swimming pools, bike and in-line trails and Hamr sports center.

The interior features living room with a fully fitted open plan kitchen, one bedroom, bathroom with bathtub with a shower screen, sink and toilet, walk-in closet / storage room, and entrance hall. The terrace / garden is accessible from both main rooms.

Wooden floors, large format tiles, security entry door, French windows, automatic outdoor blinds, dishwasher, microwave oven, video entry phone. One garage parking space included. Deposit for common building charges and utilities approx. CZK 3500 per month. Interior 60 m². Terrace 17 m². Garden 17 m<sup>2</sup>.