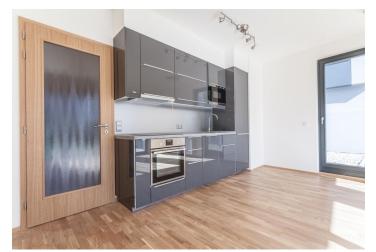

The interior features living room with a fully fitted open plan kitchen, one bedroom, bathroom with bathtub with a shower screen, sink and toilet, walk-in closet / storage room, and entrance hall. The terrace / garden is accessible from both main rooms.

Wooden floors, large format tiles, security entry door, French windows, automatic outdoor blinds, dishwasher, microwave oven, video entry phone. One garage parking space included. Deposit for common building charges and utilities approx. CZK 3500 per month. Interior 60 m². Terrace 17 m². Garden 17 m<sup>2</sup>.