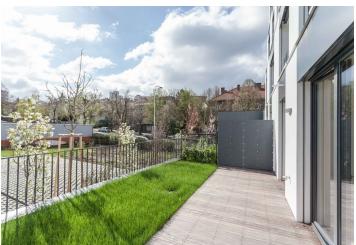

\* Area of the unit according to the Civil Code. The area consists of the sum total area of the entire unit bounded by perimeter walls.

Benefiting from a terrace / garden, this brand new 1-bedroom flat is on the first floor of the newly built WhiteGray Residence. Located in a quiet residential area of Podolí, in close vicinity of the Vltava riverbank, Kavčí Hory Park and the Arkády Pankrác shopping mall. Great connection to the city center, a few bus stops to Budějovická metro station (bus stop steps from the building). Within easy reach of numerous sports facilities incl. the Podolí and Žluté lázně swimming pools, bike and in-line trails and Hamr sports center.

Wooden floors, large format tiles, security entry door, French windows, automatic outdoor blinds, dishwasher, microwave oven, video entry phone. One garage parking space included. Deposit for common building charges and utilities approx. CZK 3500 per month. Interior 60 m². Terrace 17 m². Garden 17 m<sup>2</sup>.