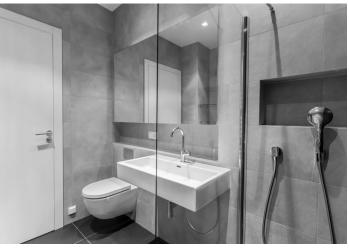

The interior includes living room with a fully fitted open kitchen and dining area, one bedroom, bathroom (walk-in shower, toilet), storage room / walk-in closet, and a spacious entry hall.

Hardwood floors, large built-in wardrobes in the bedroom and hall, high ceilings, large windows, electric floor heating, washer / dryer, dishwasher, induction cooktop, cellar. Common building charges and water CZK 2600/month. Heating and electricity are billed separately.