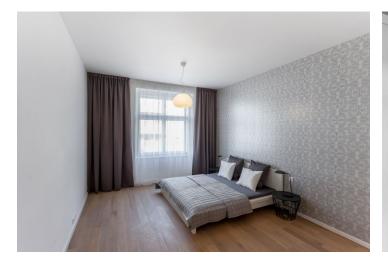

The interior includes living room with a fully fitted open kitchen and dining area, one bedroom, bathroom (walk-in shower, toilet), storage room / walk-in closet, and a spacious entry hall.

Hardwood floors, large built-in wardrobes in the bedroom and hall, high ceilings, large windows, electric floor heating, washer / dryer, dishwasher, induction cooktop, cellar. Common building charges and water CZK 2600/month. Heating and electricity are billed separately.