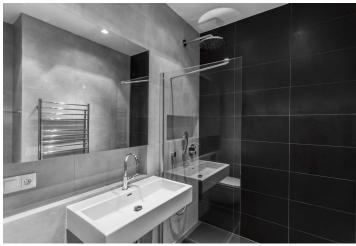

The interior includes living room with a fully fitted open kitchen and dining area, one bedroom, bathroom (walk-in shower, toilet), storage room / walk-in closet, and a spacious entry hall.

Hardwood floors, large built-in wardrobes in the bedroom and hall, high ceilings, large windows, electric floor heating, washer / dryer, dishwasher, induction cooktop, cellar. Common building charges and water CZK 2600/month. Heating and electricity are billed separately.