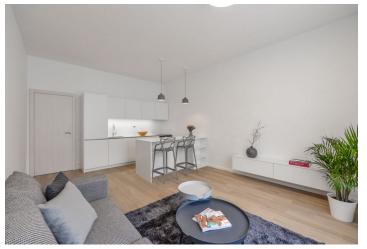

Newly fully refurbished and tastefully furnished 1-bedroom flat situated on the third floor of a traditional residential building with lift. Well located on the border of Žižkov and Vinohrady neighborhoods, with quick access to the city center, just a few minute walk to Jiřího z Poděbrad metro station, line A, and within walking distance of Palace Flora shopping mall and full amenities.

The interior includes living room with a fully fitted open kitchen and dining area, one bedroom, bathroom (walk-in shower, toilet), storage room / walk-in closet, and a spacious entry hall.

Hardwood floors, large built-in wardrobes in the bedroom and hall, high ceilings, large windows, electric floor heating, washer / dryer, dishwasher, induction cooktop, cellar. Common building charges and water CZK 2600/month. Heating and electricity are billed separately.