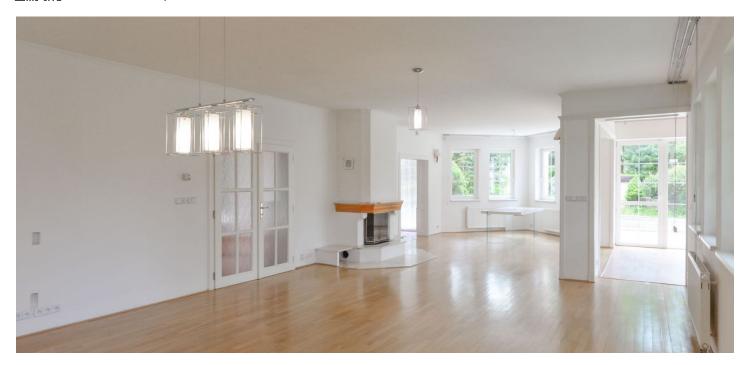

The ground floor consists of a large entrance hall, a living room connected to a dining room and a winter garden, separate fully equipped kitchen, bathroom, walk-in closet and laundry/utility room. The first floor consists of a master bedroom with an en-suite bathroom, walk-in wardrobe and a balcony, 2 children's bedrooms (one with a balcony) and a large main bathroom. There is a **garage for 2 cars**. A **heated salt-water pool** is installed in the lush garden, and there is also a terrace with an awning, a sauna, and a well.

The villa's interior features laminate floating floors, tiles and carpeting, plastic windows, a fully equipped kitchen, central vacuum cleaner, **alarm**, electric and gas boiler.

The land is surrounded by greenery on all sides and provides complete privacy. Located on a blind street in a tranquil location with good accessibility to nearby services in Říčany, 35 minutes by car from the center of Prague.