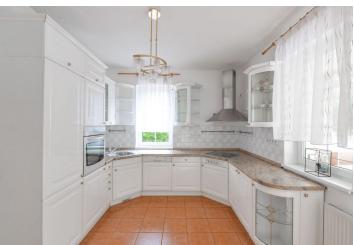

The ground floor consists of a large entrance hall, a living room connected to a dining room and a winter garden, separate fully equipped kitchen, bathroom, walk-in closet and laundry/utility room. The first floor consists of a master bedroom with an en-suite bathroom, walk-in wardrobe and a balcony, 2 children's bedrooms (one with a balcony) and a large main bathroom. There is a **garage for 2 cars**. A **heated salt-water pool** is installed in the lush garden, and there is also a terrace with an awning, a sauna, and a well.

The villa's interior features laminate floating floors, tiles and carpeting, plastic windows, a fully equipped kitchen, central vacuum cleaner, **alarm**, electric and gas boiler.

The land is surrounded by greenery on all sides and provides complete privacy. Located on a blind street in a tranquil location with good accessibility to nearby services in Říčany, 35 minutes by car from the center of Prague.