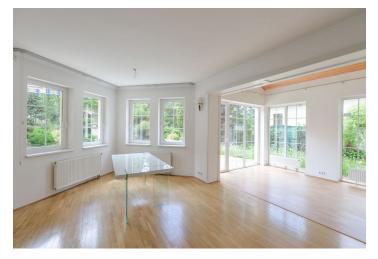

The ground floor consists of a large entrance hall, a living room connected to a dining room and a winter garden, separate fully equipped kitchen, bathroom, walk-in closet and laundry/utility room. The first floor consists of a master bedroom with an en-suite bathroom, walk-in wardrobe and a balcony, 2 children's bedrooms (one with a balcony) and a large main bathroom. There is a **garage for 2 cars**. A **heated salt-water pool** is installed in the lush garden, and there is also a terrace with an awning, a sauna, and a well.

The villa's interior features laminate floating floors, tiles and carpeting, plastic windows, a fully equipped kitchen, central vacuum cleaner, **alarm**, electric and gas boiler.

The land is surrounded by greenery on all sides and provides complete privacy. Located on a blind street in a tranquil location with good accessibility to nearby services in Říčany, 35 minutes by car from the center of Prague.