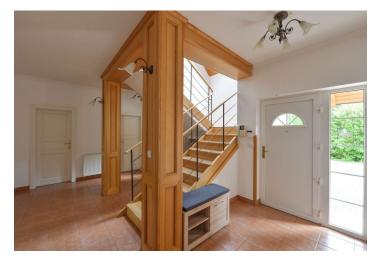

The ground floor consists of a large entrance hall, a living room connected to a dining room and a winter garden, separate fully equipped kitchen, bathroom, walk-in closet and laundry/utility room. The first floor consists of a master bedroom with an en-suite bathroom, walk-in wardrobe and a balcony, 2 children's bedrooms (one with a balcony) and a large main bathroom. There is a **garage for 2 cars**. A **heated salt-water pool** is installed in the lush garden, and there is also a terrace with an awning, a sauna, and a well.