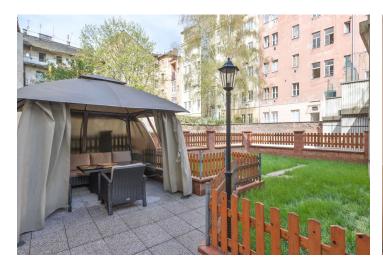

\* Area of the unit according to the Civil Code. The area consists of the sum total area of the entire unit bounded by perimeter walls.

Boasting a private 115 m<sup>2</sup> courtyard terrace and garden, this furnished fully renovated 2-bedroom 2-bathroom flat is situated on the second floor of a renovated residential building with a new lift and garage parking. Located within quick reach of the city center and full amenities, just 5 minute walk or one short tram stop from the Anděl metro station and Nový Smíchov commercial and entertainment center.

Solid wood parquet floors, tiles, high ceilings, French windows, triple glazing, gas boiler, washer, dishwasher, TV. One garage parking space included, one more available at CZK 2000/month. Common building charges and water around CZK 2000/month. Gas and electricity are billed separately. Interior 124 m². Terrace / garden 115 m². Available from July 7, 2017.