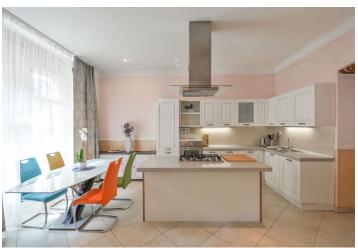

The interior features living room with a fully fitted open kitchen, two separate bedrooms with study areas and access to the terrace / garden, two bathrooms (bathtub / walk-in shower, bidet, toilet), utility room, and entry hall.

Solid wood parquet floors, tiles, high ceilings, French windows, triple glazing, gas boiler, washer, dishwasher, TV. One garage parking space included, one more available at CZK 2000/month. Common building charges and water around CZK 2000/month. Gas and electricity are billed separately. Interior 124 m². Terrace / garden 115 m². Available from July 7, 2017.