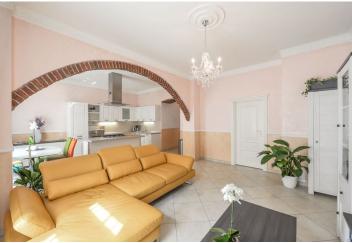

\* Area of the unit according to the Civil Code. The area consists of the sum total area of the entire unit bounded by perimeter walls.

Boasting a private 115 m<sup>2</sup> courtyard terrace and garden, this furnished fully renovated 2-bedroom 2-bathroom flat is situated on the second floor of a renovated residential building with a new lift and garage parking. Located within quick reach of the city center and full amenities, just 5 minute walk or one short tram stop from the Anděl metro station and Nový Smíchov commercial and entertainment center.

The interior features living room with a fully fitted open kitchen, two separate bedrooms with study areas and access to the terrace / garden, two bathrooms (bathtub / walk-in shower, bidet, toilet), utility room, and entry hall.

Solid wood parquet floors, tiles, high ceilings, French windows, triple glazing, gas boiler, washer, dishwasher, TV. One garage parking space included, one more available at CZK 2000/month. Common building charges and water around CZK 2000/month. Gas and electricity are billed separately. Interior 124 m². Terrace / garden 115 m². Available from July 7, 2017.