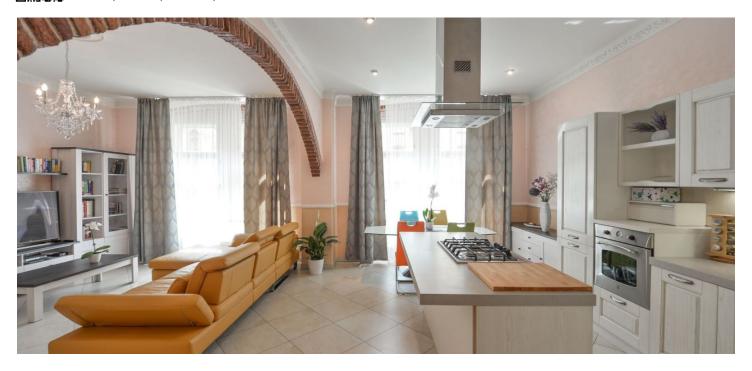

\* Area of the unit according to the Civil Code. The area consists of the sum total area of the entire unit bounded by perimeter walls.

Boasting a private 115 m<sup>2</sup> courtyard terrace and garden, this furnished fully renovated 2-bedroom 2-bathroom flat is situated on the second floor of a renovated residential building with a new lift and garage parking. Located within quick reach of the city center and full amenities, just 5 minute walk or one short tram stop from the Anděl metro station and Nový Smíchov commercial and entertainment center.

The interior features living room with a fully fitted open kitchen, two separate bedrooms with study areas and access to the terrace / garden, two bathrooms (bathtub / walk-in shower, bidet, toilet), utility room, and entry hall.

Solid wood parquet floors, tiles, high ceilings, French windows, triple glazing, gas boiler, washer, dishwasher, TV. One garage parking space included, one more available at CZK 2000/month. Common building charges and water around CZK 2000/month. Gas and electricity are billed separately. Interior 124 m². Terrace / garden 115 m². Available from July 7, 2017.