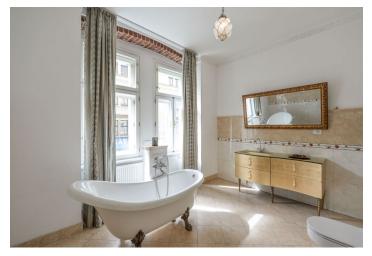

The interior features living room with a fully fitted open kitchen, two separate bedrooms with study areas and access to the terrace / garden, two bathrooms (bathtub / walk-in shower, bidet, toilet), utility room, and entry hall.