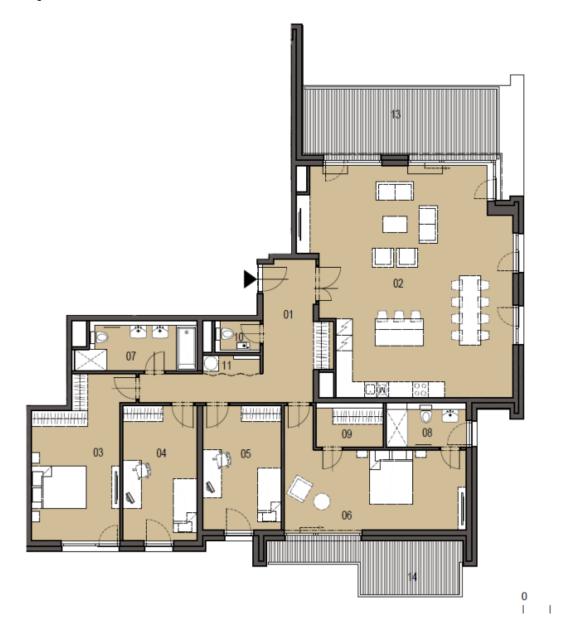

## **Apartment Four-bedroom (5+kk)**

Ask for price

138 m², Prague 7, Holešovice

| Total area   | 168 m²                             |
|--------------|------------------------------------|
| Floor area*  | 138 m²                             |
| Balcony      | 30 m²                              |
| Parking      | Garage parking space at extra cost |
| Garage       | Yes                                |
| Cellar       | Yes                                |
| PENB         | В                                  |
| Reference nu | mber 25732                         |

The layout of this apartment on the ground floor includes a living room with the kitchen, dining area and a entrance to the balcony, four bedrooms (one with en-suite bathroom, walk-in closet and balcony) a utility room, another bathroom, separate toilet and hallway.

Interior 167.9 m², balcony 29.8 m².