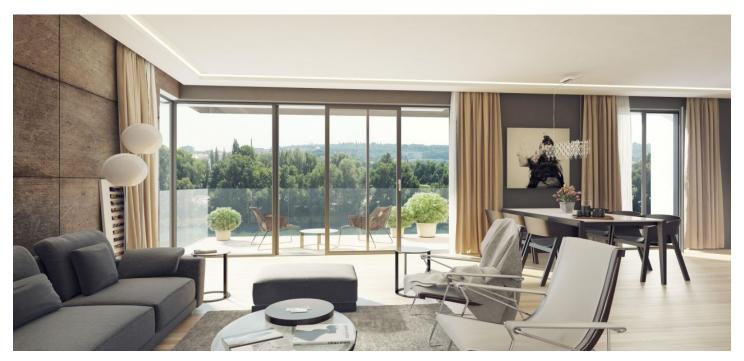

<sup>\*</sup> Area of the unit according to the Civil Code. The area consists of the sum total area of the entire unit bounded by perimeter walls.

This attractive 4-bedroom apartment with terrace and views of the river lined with mature trees, is part of a newly emerging residential project in a dynamically developing area of Holešovice, Prague 7. Quality-equipped, modern apartments with an ideal orientation to the east and west will offer comfortable living near the city center, with excellent transport accessibility and a wide selection of cultural, social and sports activities. Completion is scheduled for spring 2018.

The layout of this apartment on the ground floor includes a living room with the kitchen, dining area and a entrance to the balcony, four bedrooms (one with en-suite bathroom, walk-in closet and balcony) a utility room, another bathroom, separate toilet and hallway.

High-standard equipment will include **triple-layer Magnum oak floors**, Technoart or Impronta large format tiles, **Hanák interior doors with concealed hinges and magnetic locks**, windows with triple glass and outdoor electrically controlled blinds, Hansgrohe, Laufen, Hüppe and Riho bathroom sanitary ware and fittings, preparation for air-conditioning and smart home system. A cellar and a **parking space in a guarded underground garage** has to be purchased at extra cost.