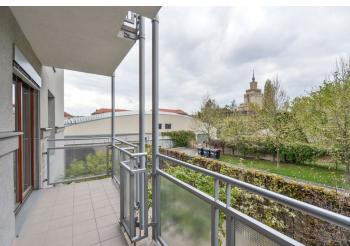

## **Apartment Two-bedroom (3+kk)**

Rented

74 m², Prague 6, Dejvice, Heinemannova

| Total area       | 87 m²                  |
|------------------|------------------------|
| Floor area*      | 74 m²                  |
| Balcony          | 3 m²                   |
| Terrace          | 10 m²                  |
| Parking          | Garage space included. |
| Garage           | Yes                    |
| Cellar           | -                      |
| PENB             | G                      |
| Reference number | 25734                  |
| Available from   | Immediately            |

\* Area of the unit according to the Civil Code. The area consists of the sum total area of the entire unit bounded by perimeter walls.

Benefiting from a 10 m² terrace, a balcony and green views, this is a partly furnished 2-bedroom 2-bathroom flat on the first floor of a modern residential project with camera system and underground parking. Located in a green neighborhood within walking distance of Stromovka Park and the Vltava embankment, with full amenities within easy reach. Dejvická metro station is five minutes by tram, tram stop is a few steps away, convenient to the airport and international schools.