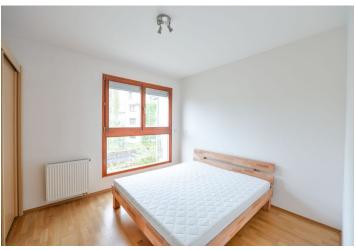

The interior features living room with a fully fitted open kitchen and south facing terrace overlooking the surrounding greenery, two bedrooms - one with balcony access, two bathrooms (bathtub / walk-in shower, sink, toilet), and entry hall with built-in wardrobes.

Solid wood parquet floors, tiles, large windows, automatic outdoor blinds, dishwasher, microwave oven, video entry phone. One spacious underground garage parking space included. Common building charges and deposit for utilities around CZK 6,000 per month.