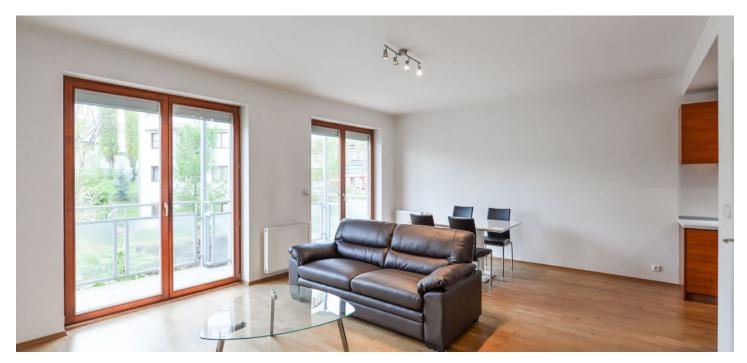

\* Area of the unit according to the Civil Code. The area consists of the sum total area of the entire unit bounded by perimeter walls.

Benefiting from a 10 m² terrace, a balcony and green views, this is a partly furnished 2-bedroom 2-bathroom flat on the first floor of a modern residential project with camera system and underground parking. Located in a green neighborhood within walking distance of Stromovka Park and the Vltava embankment, with full amenities within easy reach. Dejvická metro station is five minutes by tram, tram stop is a few steps away, convenient to the airport and international schools.

The interior features living room with a fully fitted open kitchen and south facing terrace overlooking the surrounding greenery, two bedrooms - one with balcony access, two bathrooms (bathtub / walk-in shower, sink, toilet), and entry hall with built-in wardrobes.

Solid wood parquet floors, tiles, large windows, automatic outdoor blinds, dishwasher, microwave oven, video entry phone. One spacious underground garage parking space included. Common building charges and deposit for utilities around CZK 6,000 per month.