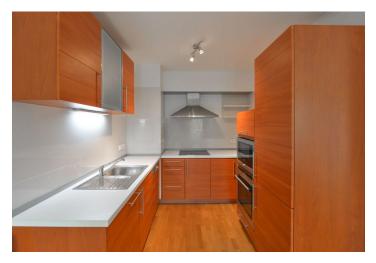

The interior features living room with a fully fitted open kitchen and south facing terrace overlooking the surrounding greenery, two bedrooms - one with balcony access, two bathrooms (bathtub / walk-in shower, sink, toilet), and entry hall with built-in wardrobes.

Solid wood parquet floors, tiles, large windows, automatic outdoor blinds, dishwasher, microwave oven, video entry phone. One spacious underground garage parking space included. Common building charges and deposit for utilities around CZK 6,000 per month.