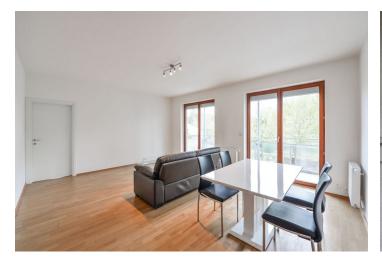

\* Area of the unit according to the Civil Code. The area consists of the sum total area of the entire unit bounded by perimeter walls.

Benefiting from a 10 m² terrace, a balcony and green views, this is a partly furnished 2-bedroom 2-bathroom flat on the first floor of a modern residential project with camera system and underground parking. Located in a green neighborhood within walking distance of Stromovka Park and the Vltava embankment, with full amenities within easy reach. Dejvická metro station is five minutes by tram, tram stop is a few steps away, convenient to the airport and international schools.

The interior features living room with a fully fitted open kitchen and south facing terrace overlooking the surrounding greenery, two bedrooms - one with balcony access, two bathrooms (bathtub / walk-in shower, sink, toilet), and entry hall with built-in wardrobes.