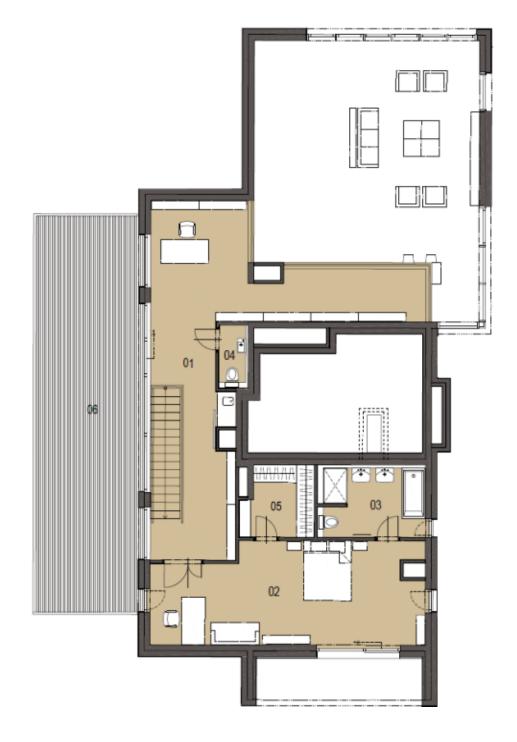

The lower level includes a living room with the kitchen, dining area and terrace, three bedrooms (one of them with the walk-in closet), study, two utility rooms, a bathroom and two separate toilet. Higher level has a spacious hall, a separate toilet and bedroom with en-suite bathroom, dressing room and access to a generous terrace.

Interior 332.7 m<sup>2</sup>, terrace 158.8 m<sup>2</sup>, balcony 28.9 m<sup>2</sup>.

Ask for price

145 m², Praha 7, Holešovice

Ask for price

145 m², Praha 7, Holešovice

+420 724 551 238