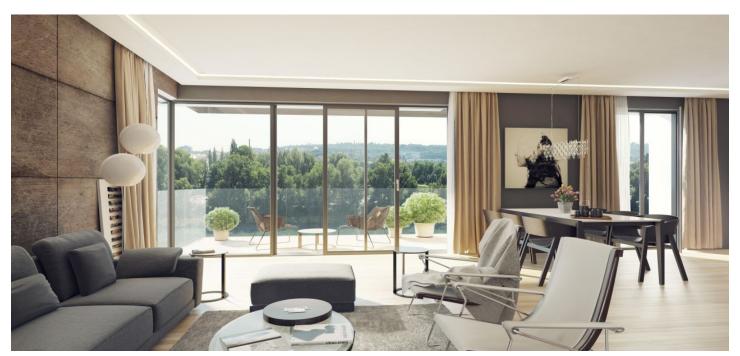

<sup>\*</sup> Area of the unit according to the Civil Code. The area consists of the sum total area of the entire unit bounded by perimeter walls.

This attractive 5-bedroom penthouse with terrace and views of the river lined with mature trees, is part of a newly emerging residential project in a dynamically developing area of Holešovice, Prague 7. Quality-equipped, modern apartments with an ideal orientation to the east and west will offer comfortable living near the city center, with excellent transport accessibility and a wide selection of cultural, social and sports activities. Completion is scheduled for spring 2018.

High-standard equipment will include **triple-layer Magnum oak floors**, Technoart or Impronta large format tiles, **Hanák interior doors with concealed hinges and magnetic locks**, windows with triple glass and outdoor electrically controlled blinds, Hansgrohe, Laufen, Hüppe and Riho bathroom sanitary ware and fittings, preparation for air-conditioning and smart home system. **A cellar and a two parking space in a guarded underground garage are included in the purchase price**.