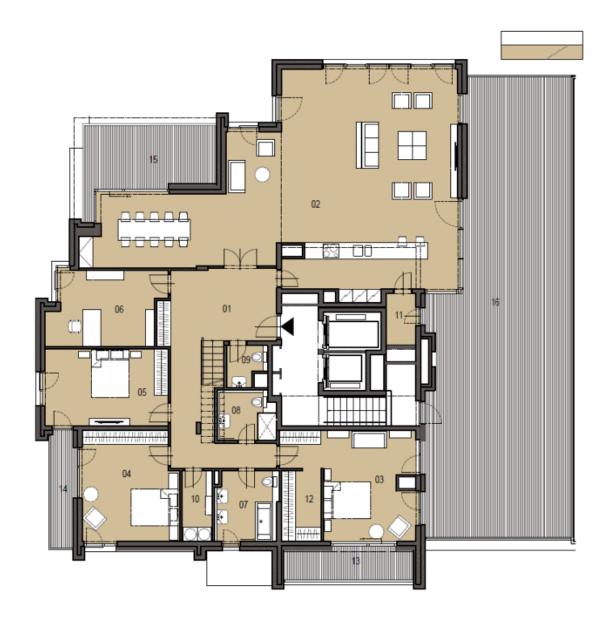

The lower level includes a living room with the kitchen, dining area and terrace, three bedrooms (one of them with the walk-in closet), study, two utility rooms, a bathroom and two separate toilet. Higher level has a spacious hall, a separate toilet and bedroom with en-suite bathroom, dressing room and access to a generous terrace.

Interior 332.7 m<sup>2</sup>, terrace 158.8 m<sup>2</sup>, balcony 28.9 m<sup>2</sup>.

Ask for price

145 m², Praha 7, Holešovice

Ask for price

145 m², Praha 7, Holešovice

+420 724 551 238