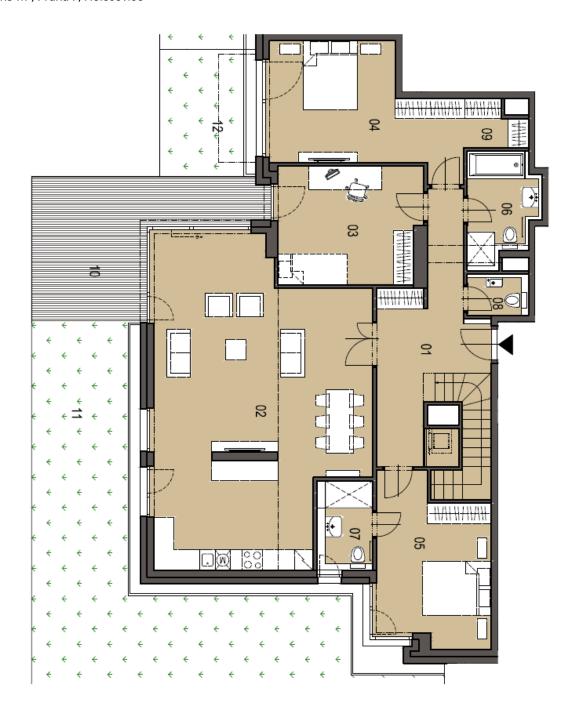

The layout of this apartment on the ground floor includes a living room with the kitchen, dining area and a spacious terrace, three bedrooms (one with en-suite bathroom, another with walk-in closet), common bathroom, separate toilet, utility room and hallway with access to the private garage and cellar. All rooms offer entrance to the garden.

Interior 133.1 m², terrace 14.3 m², garden 113.1 m².

Ask for price

119 m², Praha 7, Holešovice

119 m², Praha 7, Holešovice