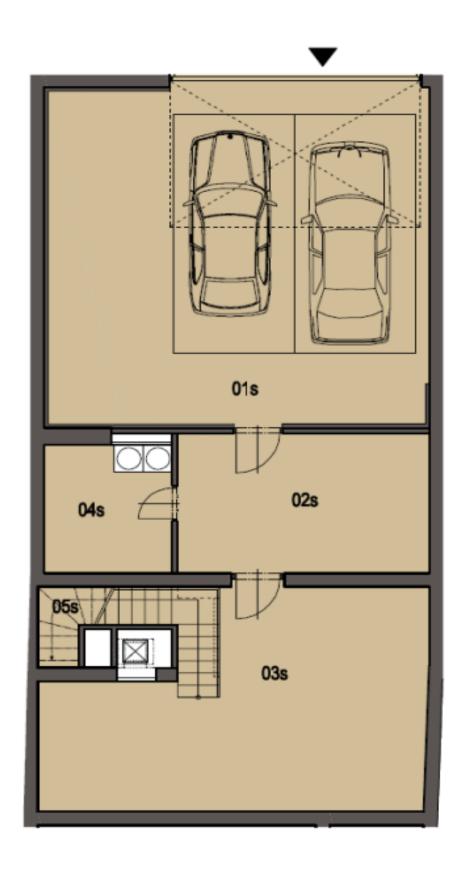

The layout of this apartment on the ground floor includes a living room with the kitchen, dining area and a spacious terrace, three bedrooms (one with en-suite bathroom, another with walk-in closet), common bathroom, separate toilet, utility room and hallway with access to the private garage and cellar. All rooms offer entrance to the garden.

High-standard equipment will include **triple-layer Magnum oak floors**, Technoart or Impronta large format tiles, **Hanák interior doors with concealed hinges and magnetic locks**, windows with triple glass and outdoor electrically controlled blinds, Hansgrohe, Laufen, Hüppe and Riho bathroom sanitary ware and fittings, preparation for air-conditioning and smart home system. A cellar has to be purchased at extra cost; possibility to purchase also a **parking space in a guarded underground garage**.