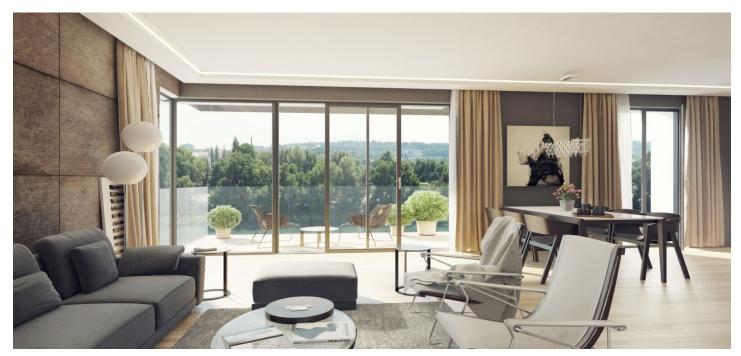

The layout of this apartment on the ground floor includes a living room with the kitchen, dining area and a spacious terrace, three bedrooms (one with en-suite bathroom, another with walk-in closet), common bathroom, separate toilet, utility room and hallway with access to the private garage and cellar. All rooms offer entrance to the garden.

High-standard equipment will include **triple-layer Magnum oak floors**, Technoart or Impronta large format tiles, **Hanák interior doors with concealed hinges and magnetic locks**, windows with triple glass and outdoor electrically controlled blinds, Hansgrohe, Laufen, Hüppe and Riho bathroom sanitary ware and fittings, preparation for air-conditioning and smart home system. A cellar has to be purchased at extra cost; possibility to purchase also a **parking space in a guarded underground garage**.