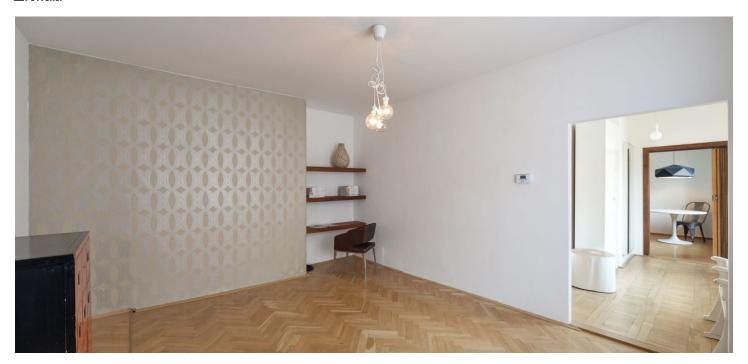

The flat features a walk-through living room, one bedroom with a walk-in closet, a fully fitted eat-in kitchen, bathroom with bathtub and toilet, and entry hall with a large wardrobe.

Preserved original details, large windows, wooden and cork floors, tiles, security entry door, microwave oven. Can be furnished at a higher rent. Common building charges and water CZK 750/person/month. Heating and electricity are billed separately (transfer to the tenant).