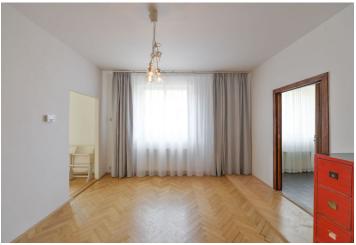

\* Area of the unit according to the Civil Code. The area consists of the sum total area of the entire unit bounded by perimeter walls.

Renovated 1-bedroom flat situated on the second floor of a courtvard building with no lift. Located in a rapidly developing district of Karlín, Prague 8, with full amenities in the area and quick access to the city center, just a few minutes by tram or a short walk to Florenc metro station.

The flat features a walk-through living room, one bedroom with a walk-in closet, a fully fitted eat-in kitchen, bathroom with bathtub and toilet, and entry hall with a large wardrobe.

Preserved original details, large windows, wooden and cork floors, tiles, security entry door, microwave oven. Can be furnished at a higher rent. Common building charges and water CZK 750/person/month. Heating and electricity are billed separately (transfer to the tenant).