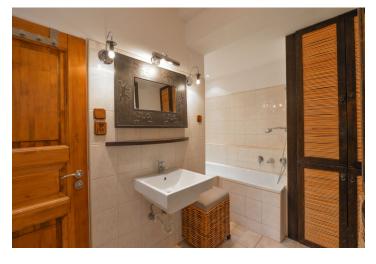

The flat features a walk-through living room, one bedroom with a walk-in closet, a fully fitted eat-in kitchen, bathroom with bathtub and toilet, and entry hall with a large wardrobe.

Preserved original details, large windows, wooden and cork floors, tiles, security entry door, microwave oven. Can be furnished at a higher rent. Common building charges and water CZK 750/person/month. Heating and electricity are billed separately (transfer to the tenant).