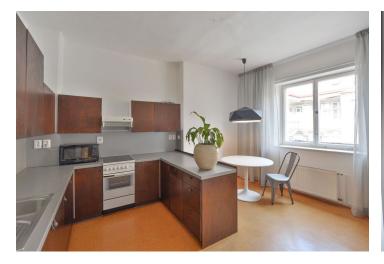

The flat features a walk-through living room, one bedroom with a walk-in closet, a fully fitted eat-in kitchen, bathroom with bathtub and toilet, and entry hall with a large wardrobe.

Preserved original details, large windows, wooden and cork floors, tiles, security entry door, microwave oven. Can be furnished at a higher rent. Common building charges and water CZK 750/person/month. Heating and electricity are billed separately (transfer to the tenant).