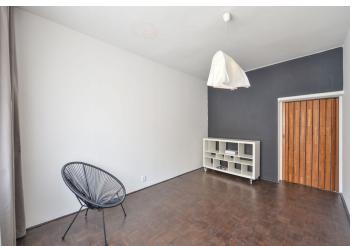

The flat features a walk-through living room, one bedroom with a walk-in closet, a fully fitted eat-in kitchen, bathroom with bathtub and toilet, and entry hall with a large wardrobe.

Preserved original details, large windows, wooden and cork floors, tiles, security entry door, microwave oven. Can be furnished at a higher rent. Common building charges and water CZK 750/person/month. Heating and electricity are billed separately (transfer to the tenant).