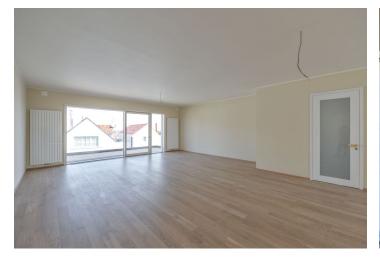

The interior of this 1st floor apartment will feature a living room with preparation for kitchen and balcony access, master bedroom with en-suite bathroom, a childrens' bedroom, shared bathroom, separate toilet, and a hall with space for fitted wardrobes.

The apartment will be finished to a **high standard** that will include **solid wood floors**, large-format tiles, quality **large-format wood-aluminum windows** and veneered interior doors of above-standard height.

Pictures were taken in the show flat. Interior 106.1 m², balcony 17.4 m².