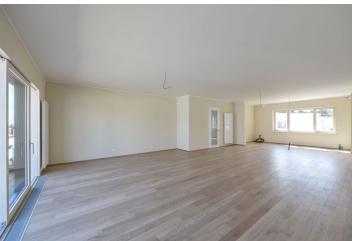

The interior of this 1st floor apartment will feature a living room with preparation for kitchen and balcony access, master bedroom with en-suite bathroom, a childrens' bedroom, shared bathroom, separate toilet, and a hall with space for fitted wardrobes.

The apartment will be finished to a **high standard** that will include **solid wood floors**, large-format tiles, quality **large-format wood-aluminum windows** and veneered interior doors of above-standard height.

Pictures were taken in the show flat. Interior 106.1 m², balcony 17.4 m².