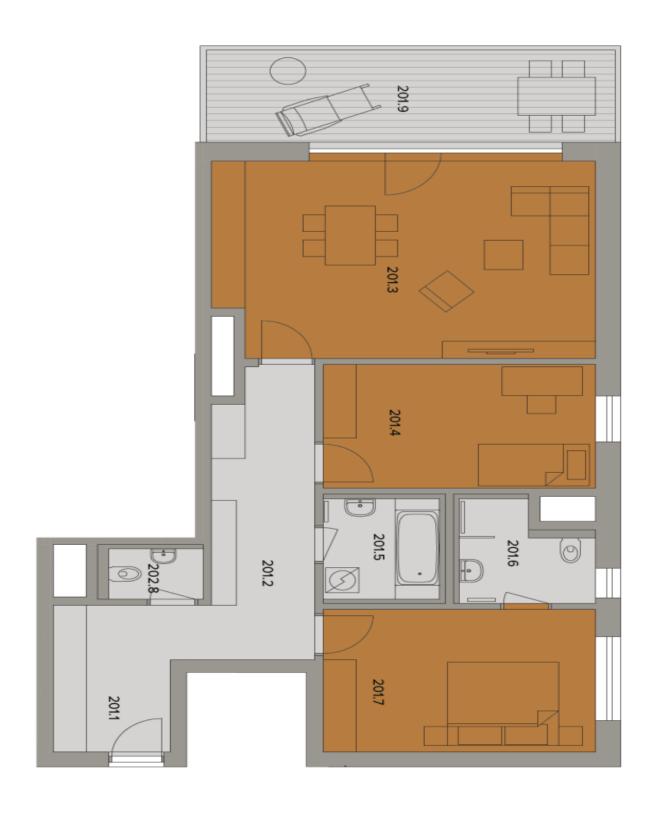

The interior of this 1st floor apartment will feature a living room with preparation for kitchen and balcony access, master bedroom with en-suite bathroom, a childrens' bedroom, shared bathroom, separate toilet, and a hall with space for fitted wardrobes.