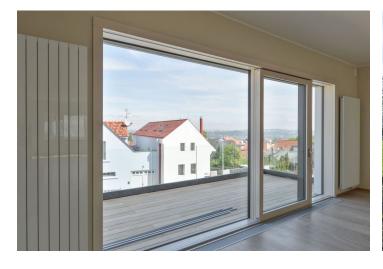

The interior of this 1st floor apartment will feature a living room with preparation for kitchen and balcony access, master bedroom with en-suite bathroom, a childrens' bedroom, shared bathroom, separate toilet, and a hall with space for fitted wardrobes.

The apartment will be finished to a **high standard** that will include **solid wood floors**, large-format tiles, quality **large-format wood-aluminum windows** and veneered interior doors of above-standard height.

Pictures were taken in the show flat. Interior 106.1 m², balcony 17.4 m².