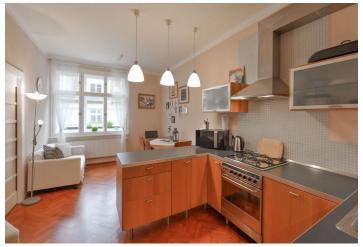

The interior consists of an entry hall from which all the rooms are accessible - a separate fully equipped kitchen with dining area, living room with street view (now used as one of the bedrooms), second bedroom oriented to the courtyard, bathroom with bathtub, separate toilet, utility room and small room with a window used as a winter garden.

The apartment features wooden **windows with triple glazing**, wooden interior doors, **wooden parquet**, large-format tiles and fully equipped kitchen.

Popular residential location with quick access to the city center and within walking distance of several parks including Riegrovy sady. All services and a number of popular restaurants and cafes in the immediate vicinity.