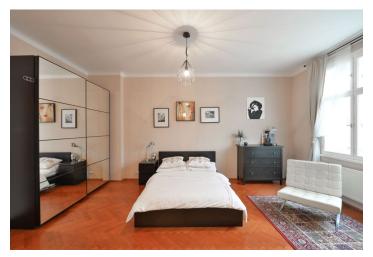

The interior consists of an entry hall from which all the rooms are accessible - a separate fully equipped kitchen with dining area, living room with street view (now used as one of the bedrooms), second bedroom oriented to the courtyard, bathroom with bathtub, separate toilet, utility room and small room with a window used as a winter garden.

The apartment features wooden **windows with triple glazing**, wooden interior doors, **wooden parquet**, large-format tiles and fully equipped kitchen.

Popular residential location with quick access to the city center and within walking distance of several parks including Riegrovy sady. All services and a number of popular restaurants and cafes in the immediate vicinity.