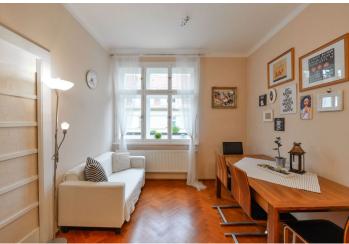

The interior consists of an entry hall from which all the rooms are accessible - a separate fully equipped kitchen with dining area, living room with street view (now used as one of the bedrooms), second bedroom oriented to the courtyard, bathroom with bathtub, separate toilet, utility room and small room with a window used as a winter garden.

The apartment features wooden **windows with triple glazing**, wooden interior doors, **wooden parquet**, large-format tiles and fully equipped kitchen.

Popular residential location with quick access to the city center and within walking distance of several parks including Riegrovy sady. All services and a number of popular restaurants and cafes in the immediate vicinity.