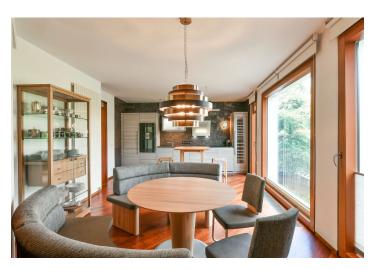

The layout features a large, bright living room, a fully fitted eat-in kitchen (including Rosenthal porcelain), 3 bedrooms, 2 bathrooms (one with a shower, the other with a bathtub, bidet, and window), a utility room, a laundry room, a guest toilet, and an entry hall with a wardrobe.

The interior has been renovated (finished in February 2017) and is equipped with **high-standard furnishings**, including **solid wood floors**, Villeroy&Boch ceramic tiles, **oversized wooden windows** with interior roller blinds, newly fitted bathrooms (Duravit, Keuco, etc.), a Poggenpohl kitchen unit with Gaggenau appliances including wine storage, modern **designer ceiling lamps** (Fascorini, Brand van Egmond), a security door, a video entry phone, and plenty of built-in storage space. The purchase price includes 2 underground garage parking **spaces**, a **cellar**, and a proportionate part of **the plot on the communal territory near the house**.