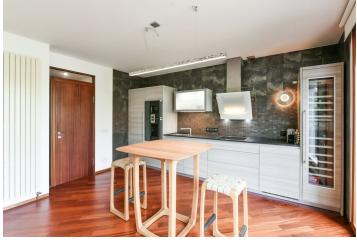

The layout features a large, bright living room, a fully fitted eat-in kitchen (including Rosenthal porcelain), 3 bedrooms, 2 bathrooms (one with a shower, the other with a bathtub, bidet, and window), a utility room, a laundry room, a guest toilet, and an entry hall with a wardrobe.

The interior has been renovated (finished in February 2017) and is equipped with **high-standard furnishings**, including **solid wood floors**, Villeroy&Boch ceramic tiles, **oversized wooden windows** with interior roller blinds, newly fitted bathrooms (Duravit, Keuco, etc.), a Poggenpohl kitchen unit with Gaggenau appliances including wine storage, modern **designer ceiling lamps** (Fascorini, Brand van Egmond), a security door, a video entry phone, and plenty of built-in storage space. The purchase price includes 2 underground garage parking **spaces**, a **cellar**, and a proportionate part of **the plot on the communal territory near the house**.