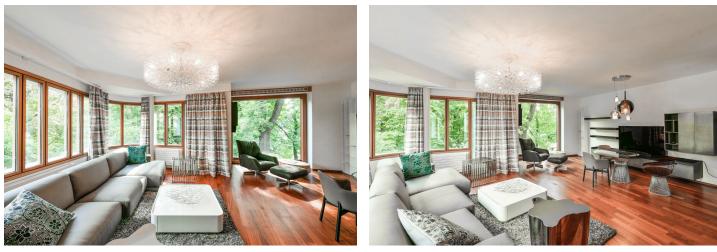

\* Area of the unit according to the Civil Code. The area consists of the sum total area of the entire unit bounded by perimeter walls.

This stylish three-bedroom apartment boasting pleasant green views and two bathrooms is situated on the 2nd floor of a modern villa which is part of the Villa Bianca residential complex, complete with underground parking garages, a reception, a high quality security system, on-site management, and beautiful gardens. Located in the prestigious Bubeneč neighborhood with many embassies and only a few steps from Stromovka Park.

The layout features a large, bright living room, a fully fitted eat-in kitchen (including Rosenthal porcelain), 3 bedrooms, 2 bathrooms (one with a shower, the other with a bathtub, bidet, and window), a utility room, a laundry room, a guest toilet, and an entry hall with a wardrobe.

The interior has been renovated (finished in February 2017) and is equipped with **high-standard furnishings**, including **solid wood floors**, Villeroy&Boch ceramic tiles, **oversized wooden windows** with interior roller blinds, newly fitted bathrooms (Duravit, Keuco, etc.), a Poggenpohl kitchen unit with Gaggenau appliances including wine storage, modern **designer ceiling lamps** (Fascorini, Brand van Egmond), a security door, a video entry phone, and plenty of built-in storage space. The purchase price includes 2 underground garage parking **spaces**, a **cellar**, and a proportionate part of **the plot on the communal territory near the house**.