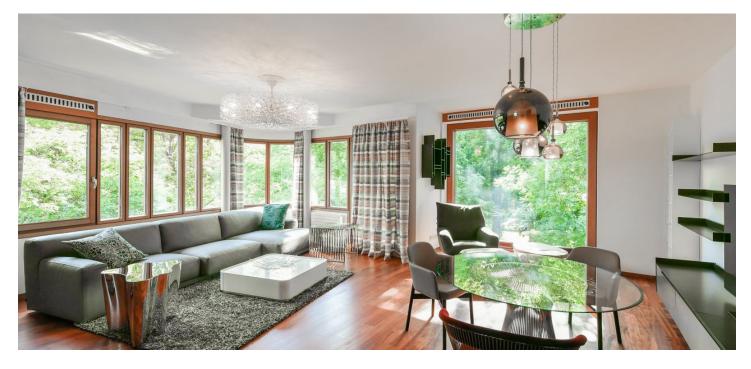

\* Area of the unit according to the Civil Code. The area consists of the sum total area of the entire unit bounded by perimeter walls.

This stylish three-bedroom apartment boasting pleasant green views and two bathrooms is situated on the 2nd floor of a modern villa which is part of the Villa Bianca residential complex, complete with underground parking garages, a reception, a high quality security system, on-site management, and beautiful gardens. Located in the prestigious Bubeneč neighborhood with many embassies and only a few steps from Stromovka Park.

The layout features a large, bright living room, a fully fitted eat-in kitchen (including Rosenthal porcelain), 3 bedrooms, 2 bathrooms (one with a shower, the other with a bathtub, bidet, and window), a utility room, a laundry room, a guest toilet, and an entry hall with a wardrobe.

The interior has been renovated (finished in February 2017) and is equipped with **high-standard furnishings**, including **solid wood floors**, Villeroy&Boch ceramic tiles, **oversized wooden windows** with interior roller blinds, newly fitted bathrooms (Duravit, Keuco, etc.), a Poggenpohl kitchen unit with Gaggenau appliances including wine storage, modern **designer ceiling lamps** (Fascorini, Brand van Egmond), a security door, a video entry phone, and plenty of built-in storage space. The purchase price includes 2 underground garage parking **spaces**, a **cellar**, and a proportionate part of **the plot on the communal territory near the house**.