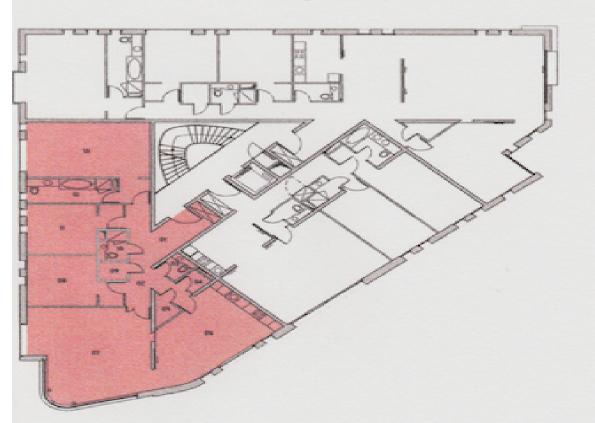

# second floor | půdorys 3. np

012 5

|      |     | Room                | Squar | e meter    | Floor finish                                                                                                                                                                                                                                                                                                                                                                                                                                                                                                                                                                                                                                                                                                                                                                                                                                                                                                                                                                                                                                                                                                                                                                                                                                                                                                                                                                                                                                                                                                                                                                                                                                                                                                                                                                                                                                                                      |
|------|-----|---------------------|-------|------------|-----------------------------------------------------------------------------------------------------------------------------------------------------------------------------------------------------------------------------------------------------------------------------------------------------------------------------------------------------------------------------------------------------------------------------------------------------------------------------------------------------------------------------------------------------------------------------------------------------------------------------------------------------------------------------------------------------------------------------------------------------------------------------------------------------------------------------------------------------------------------------------------------------------------------------------------------------------------------------------------------------------------------------------------------------------------------------------------------------------------------------------------------------------------------------------------------------------------------------------------------------------------------------------------------------------------------------------------------------------------------------------------------------------------------------------------------------------------------------------------------------------------------------------------------------------------------------------------------------------------------------------------------------------------------------------------------------------------------------------------------------------------------------------------------------------------------------------------------------------------------------------|
|      | 01  | entrance hall       | 7.58  | m2         | wooden floor                                                                                                                                                                                                                                                                                                                                                                                                                                                                                                                                                                                                                                                                                                                                                                                                                                                                                                                                                                                                                                                                                                                                                                                                                                                                                                                                                                                                                                                                                                                                                                                                                                                                                                                                                                                                                                                                      |
|      |     | Vstupni hala        |       |            | Drevena podlaha                                                                                                                                                                                                                                                                                                                                                                                                                                                                                                                                                                                                                                                                                                                                                                                                                                                                                                                                                                                                                                                                                                                                                                                                                                                                                                                                                                                                                                                                                                                                                                                                                                                                                                                                                                                                                                                                   |
|      | 02  | hallway             | 11.50 | m2         | wooden floor                                                                                                                                                                                                                                                                                                                                                                                                                                                                                                                                                                                                                                                                                                                                                                                                                                                                                                                                                                                                                                                                                                                                                                                                                                                                                                                                                                                                                                                                                                                                                                                                                                                                                                                                                                                                                                                                      |
|      |     | Hala                |       |            | Drevena podlaha                                                                                                                                                                                                                                                                                                                                                                                                                                                                                                                                                                                                                                                                                                                                                                                                                                                                                                                                                                                                                                                                                                                                                                                                                                                                                                                                                                                                                                                                                                                                                                                                                                                                                                                                                                                                                                                                   |
|      | 03  | toilet              | 2.25  | -2         | terrazzo                                                                                                                                                                                                                                                                                                                                                                                                                                                                                                                                                                                                                                                                                                                                                                                                                                                                                                                                                                                                                                                                                                                                                                                                                                                                                                                                                                                                                                                                                                                                                                                                                                                                                                                                                                                                                                                                          |
|      |     | WC                  |       |            | Terazzo                                                                                                                                                                                                                                                                                                                                                                                                                                                                                                                                                                                                                                                                                                                                                                                                                                                                                                                                                                                                                                                                                                                                                                                                                                                                                                                                                                                                                                                                                                                                                                                                                                                                                                                                                                                                                                                                           |
|      | 04  | storage             | 1.57  | <b>m2</b>  | ceramic floortiles                                                                                                                                                                                                                                                                                                                                                                                                                                                                                                                                                                                                                                                                                                                                                                                                                                                                                                                                                                                                                                                                                                                                                                                                                                                                                                                                                                                                                                                                                                                                                                                                                                                                                                                                                                                                                                                                |
|      |     | Komora              |       |            | Keramicka dlazb                                                                                                                                                                                                                                                                                                                                                                                                                                                                                                                                                                                                                                                                                                                                                                                                                                                                                                                                                                                                                                                                                                                                                                                                                                                                                                                                                                                                                                                                                                                                                                                                                                                                                                                                                                                                                                                                   |
|      | 05  | wardrobe            | 1.81  | m2         | wooden floor                                                                                                                                                                                                                                                                                                                                                                                                                                                                                                                                                                                                                                                                                                                                                                                                                                                                                                                                                                                                                                                                                                                                                                                                                                                                                                                                                                                                                                                                                                                                                                                                                                                                                                                                                                                                                                                                      |
|      |     | Satna               |       |            | Drevena podlaha                                                                                                                                                                                                                                                                                                                                                                                                                                                                                                                                                                                                                                                                                                                                                                                                                                                                                                                                                                                                                                                                                                                                                                                                                                                                                                                                                                                                                                                                                                                                                                                                                                                                                                                                                                                                                                                                   |
|      | 0.6 | kitchen/dining room | 33.55 | m2         | wooden floor                                                                                                                                                                                                                                                                                                                                                                                                                                                                                                                                                                                                                                                                                                                                                                                                                                                                                                                                                                                                                                                                                                                                                                                                                                                                                                                                                                                                                                                                                                                                                                                                                                                                                                                                                                                                                                                                      |
|      |     | Kuchyn/Jidelna      |       |            | Drevena podlaha                                                                                                                                                                                                                                                                                                                                                                                                                                                                                                                                                                                                                                                                                                                                                                                                                                                                                                                                                                                                                                                                                                                                                                                                                                                                                                                                                                                                                                                                                                                                                                                                                                                                                                                                                                                                                                                                   |
|      | 07  | living room         | 40.06 | m2         | wooden floor                                                                                                                                                                                                                                                                                                                                                                                                                                                                                                                                                                                                                                                                                                                                                                                                                                                                                                                                                                                                                                                                                                                                                                                                                                                                                                                                                                                                                                                                                                                                                                                                                                                                                                                                                                                                                                                                      |
|      |     | Obyvaci pokoj       |       |            | Drevena podlaha                                                                                                                                                                                                                                                                                                                                                                                                                                                                                                                                                                                                                                                                                                                                                                                                                                                                                                                                                                                                                                                                                                                                                                                                                                                                                                                                                                                                                                                                                                                                                                                                                                                                                                                                                                                                                                                                   |
|      | 80  | bedroom             | 15.49 | <b>m</b> 2 | wooden floor                                                                                                                                                                                                                                                                                                                                                                                                                                                                                                                                                                                                                                                                                                                                                                                                                                                                                                                                                                                                                                                                                                                                                                                                                                                                                                                                                                                                                                                                                                                                                                                                                                                                                                                                                                                                                                                                      |
|      |     | Loznice             |       |            | Drevena podlaha                                                                                                                                                                                                                                                                                                                                                                                                                                                                                                                                                                                                                                                                                                                                                                                                                                                                                                                                                                                                                                                                                                                                                                                                                                                                                                                                                                                                                                                                                                                                                                                                                                                                                                                                                                                                                                                                   |
|      | 09  | household           | 1.95  | m.2        | ceramic floortiles                                                                                                                                                                                                                                                                                                                                                                                                                                                                                                                                                                                                                                                                                                                                                                                                                                                                                                                                                                                                                                                                                                                                                                                                                                                                                                                                                                                                                                                                                                                                                                                                                                                                                                                                                                                                                                                                |
|      |     | Spiz,komora         |       |            | Keramicka dlazb                                                                                                                                                                                                                                                                                                                                                                                                                                                                                                                                                                                                                                                                                                                                                                                                                                                                                                                                                                                                                                                                                                                                                                                                                                                                                                                                                                                                                                                                                                                                                                                                                                                                                                                                                                                                                                                                   |
|      | 10  | shower              | 2.99  | mZ         | terrazzo                                                                                                                                                                                                                                                                                                                                                                                                                                                                                                                                                                                                                                                                                                                                                                                                                                                                                                                                                                                                                                                                                                                                                                                                                                                                                                                                                                                                                                                                                                                                                                                                                                                                                                                                                                                                                                                                          |
|      |     | Sprcha              |       |            | Terazzo                                                                                                                                                                                                                                                                                                                                                                                                                                                                                                                                                                                                                                                                                                                                                                                                                                                                                                                                                                                                                                                                                                                                                                                                                                                                                                                                                                                                                                                                                                                                                                                                                                                                                                                                                                                                                                                                           |
|      | 11  | bedroom             | 15.49 | mZ         | wooden floor                                                                                                                                                                                                                                                                                                                                                                                                                                                                                                                                                                                                                                                                                                                                                                                                                                                                                                                                                                                                                                                                                                                                                                                                                                                                                                                                                                                                                                                                                                                                                                                                                                                                                                                                                                                                                                                                      |
|      |     | Loznice             |       |            | Drevena podlaha                                                                                                                                                                                                                                                                                                                                                                                                                                                                                                                                                                                                                                                                                                                                                                                                                                                                                                                                                                                                                                                                                                                                                                                                                                                                                                                                                                                                                                                                                                                                                                                                                                                                                                                                                                                                                                                                   |
|      | 12  | bathroom            | 8.04  | mZ         | terrazzo                                                                                                                                                                                                                                                                                                                                                                                                                                                                                                                                                                                                                                                                                                                                                                                                                                                                                                                                                                                                                                                                                                                                                                                                                                                                                                                                                                                                                                                                                                                                                                                                                                                                                                                                                                                                                                                                          |
|      |     | Koupelna            |       |            | Terazzo                                                                                                                                                                                                                                                                                                                                                                                                                                                                                                                                                                                                                                                                                                                                                                                                                                                                                                                                                                                                                                                                                                                                                                                                                                                                                                                                                                                                                                                                                                                                                                                                                                                                                                                                                                                                                                                                           |
|      | 13  | master bedroom      | 29.41 | m2         | wooden floor                                                                                                                                                                                                                                                                                                                                                                                                                                                                                                                                                                                                                                                                                                                                                                                                                                                                                                                                                                                                                                                                                                                                                                                                                                                                                                                                                                                                                                                                                                                                                                                                                                                                                                                                                                                                                                                                      |
|      |     | Loznice             |       |            | Drevena podlaha                                                                                                                                                                                                                                                                                                                                                                                                                                                                                                                                                                                                                                                                                                                                                                                                                                                                                                                                                                                                                                                                                                                                                                                                                                                                                                                                                                                                                                                                                                                                                                                                                                                                                                                                                                                                                                                                   |
| - A. |     |                     |       |            | the second |