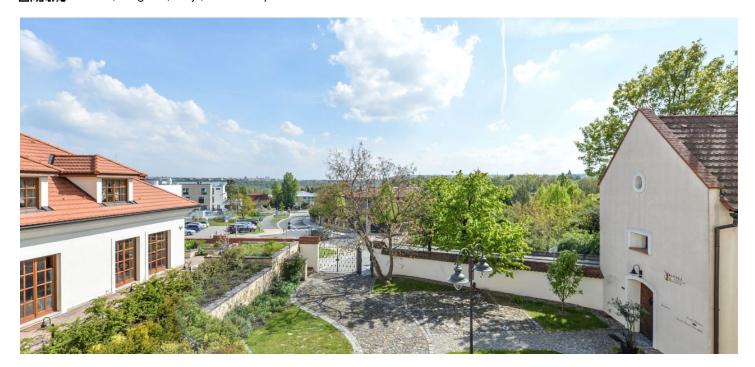

\* Area of the unit according to the Civil Code. The area consists of the sum total area of the entire unit bounded by perimeter walls.

Enviably set in a beautiful location below the Salabka Vineyards in Troja, Prague 8, is this 2-bedroom flat boasting a fireplace, lovely green views and garage parking. Situated on the 1st floor of a completely renovated historic homestead, this is a unique nook of Prague that preserves a characteristic atmosphere of rural manors, within easy reach of large parks and yet with excellent access to the center.

**Solid wood floors**, large-format tiles, **wooden windows** and interior doors, a fully equipped kitchen, original beamed ceilings. The purchase price includes **2** garage parking spaces.

The Salabka Residence is situated in a location that is unique not only within Troja, but also within the whole of Prague. Nothing disturbs the **peaceful rural atmosphere** of the place surrounded by greenery of the Podhoří Nature Reserve and the extensive Prague Botanical Garden. The famous Fata Morgana tropical greenhouse is just a few-minutes' walk from the apartment, as well as the Troja Chateau gardens, and the ZOO. Closer to the border of the Stromovka Royal Enclosure you will also find the popular Císařský Ostrov equestrian club. Close to all amenities, incl. the Sunny Garden kindergarten (English language kindergarten), Mazurská health center and the Krakow shopping center.