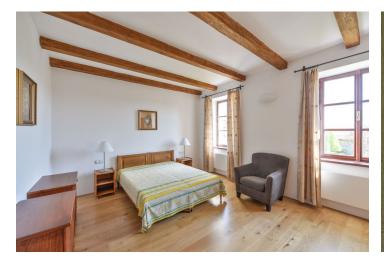

The interior offers a living room with fireplace, kitchen and dining area, 2 bedrooms, bathroom with bathtub, guest toilet, and an entrance hall with plenty of space for built-in wardrobes. All the rooms have lovely views of Salabka Vineyards or the city. Possibility of connecting with the adjacent apartment, creating a generous 5-bedroom (6+kk) layout with two fireplaces and two bathrooms.

**Solid wood floors**, large-format tiles, **wooden windows** and interior doors, a fully equipped kitchen, original beamed ceilings. The purchase price includes **2** garage parking spaces.

The Salabka Residence is situated in a location that is unique not only within Troja, but also within the whole of Prague. Nothing disturbs the **peaceful rural atmosphere** of the place surrounded by greenery of the Podhoří Nature Reserve and the extensive Prague Botanical Garden. The famous Fata Morgana tropical greenhouse is just a few-minutes' walk from the apartment, as well as the Troja Chateau gardens, and the ZOO. Closer to the border of the Stromovka Royal Enclosure you will also find the popular Císařský Ostrov equestrian club. Close to all amenities, incl. the Sunny Garden kindergarten (English language kindergarten), Mazurská health center and the Krakow shopping center.