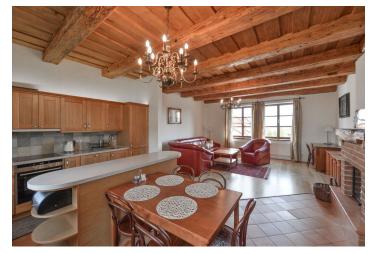

The interior offers a living room with fireplace, kitchen and dining area, 2 bedrooms, bathroom with bathtub, guest toilet, and an entrance hall with plenty of space for built-in wardrobes. All the rooms have lovely views of Salabka Vineyards or the city. Possibility of connecting with the adjacent apartment, creating a generous 5-bedroom (6+kk) layout with two fireplaces and two bathrooms.

**Solid wood floors**, large-format tiles, **wooden windows** and interior doors, a fully equipped kitchen, original beamed ceilings. The purchase price includes **2** garage parking spaces.

The Salabka Residence is situated in a location that is unique not only within Troja, but also within the whole of Prague. Nothing disturbs the **peaceful rural atmosphere** of the place surrounded by greenery of the Podhoří Nature Reserve and the extensive Prague Botanical Garden. The famous Fata Morgana tropical greenhouse is just a few-minutes' walk from the apartment, as well as the Troja Chateau gardens, and the ZOO. Closer to the border of the Stromovka Royal Enclosure you will also find the popular Císařský Ostrov equestrian club. Close to all amenities, incl. the Sunny Garden kindergarten (English language kindergarten), Mazurská health center and the Krakow shopping center.