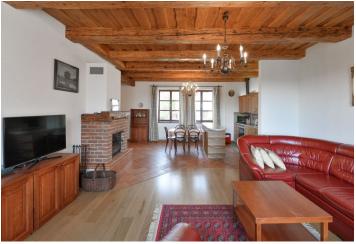

The interior offers a living room with fireplace, kitchen and dining area, 2 bedrooms, bathroom with bathtub, guest toilet, and an entrance hall with plenty of space for built-in wardrobes. All the rooms have lovely views of Salabka Vineyards or the city. Possibility of connecting with the adjacent apartment, creating a generous 5-bedroom (6+kk) layout with two fireplaces and two bathrooms.

**Solid wood floors**, large-format tiles, **wooden windows** and interior doors, a fully equipped kitchen, original beamed ceilings. The purchase price includes **2** garage parking spaces.

The Salabka Residence is situated in a location that is unique not only within Troja, but also within the whole of Prague. Nothing disturbs the **peaceful rural atmosphere** of the place surrounded by greenery of the Podhoří Nature Reserve and the extensive Prague Botanical Garden. The famous Fata Morgana tropical greenhouse is just a few-minutes' walk from the apartment, as well as the Troja Chateau gardens, and the ZOO. Closer to the border of the Stromovka Royal Enclosure you will also find the popular Císařský Ostrov equestrian club. Close to all amenities, incl. the Sunny Garden kindergarten (English language kindergarten), Mazurská health center and the Krakow shopping center.