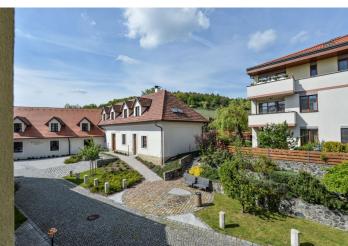

\* Area of the unit according to the Civil Code. The area consists of the sum total area of the entire unit bounded by perimeter walls.

Enviably set in a beautiful location below the Salabka Vineyards in Troja, Prague 8, is this 2-bedroom flat boasting a fireplace, lovely green views and garage parking. Situated on the 1st floor of a completely renovated historic homestead, this is a unique nook of Prague that preserves a characteristic atmosphere of rural manors, within easy reach of large parks and yet with excellent access to the center.

**Solid wood floors**, large-format tiles, **wooden windows** and interior doors, a fully equipped kitchen, original beamed ceilings. The purchase price includes **2** garage parking spaces.

The Salabka Residence is situated in a location that is unique not only within Troja, but also within the whole of Prague. Nothing disturbs the **peaceful rural atmosphere** of the place surrounded by greenery of the Podhoří Nature Reserve and the extensive Prague Botanical Garden. The famous Fata Morgana tropical greenhouse is just a few-minutes' walk from the apartment, as well as the Troja Chateau gardens, and the ZOO. Closer to the border of the Stromovka Royal Enclosure you will also find the popular Císařský Ostrov equestrian club. Close to all amenities, incl. the Sunny Garden kindergarten (English language kindergarten), Mazurská health center and the Krakow shopping center.