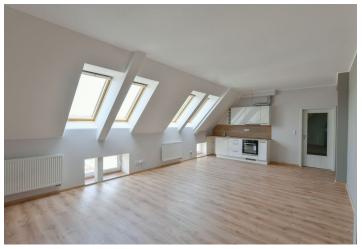

The lower level consists of a **40-meter living room** with a kitchen and dining area, a foyer, a separate toilet, and a closet. From the living area, a staircase leads to the upper level, where you will find a bedroom with an en-suite bathroom.

The apartment **has just been completed** and boasts new floating floors, plaster walls, sanitary ware, and a kitchen unit. There are also new wooden skylights. Heating is by a Vaillant gas boiler. The corner building is nicely maintained, and while there is no elevator, plans for its installation have be drawn up.