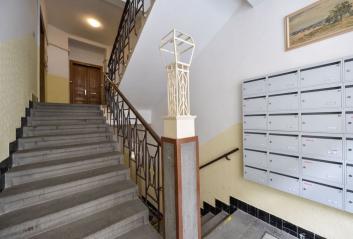

\* Area of the unit according to the Civil Code. The area consists of the sum total area of the entire unit bounded by perimeter walls.

This one-bedroom split-level apartment is situated on the 5th floor of a well maintained residential building without an elevator, located in a popular residential area just a few minutes' walk from the Prague Castle, a metro station, and tram stops with quick connections to the city center and to the airport.

The apartment **has just been completed** and boasts new floating floors, plaster walls, sanitary ware, and a kitchen unit. There are also new wooden skylights. Heating is by a Vaillant gas boiler. The corner building is nicely maintained, and while there is no elevator, plans for its installation have be drawn up.