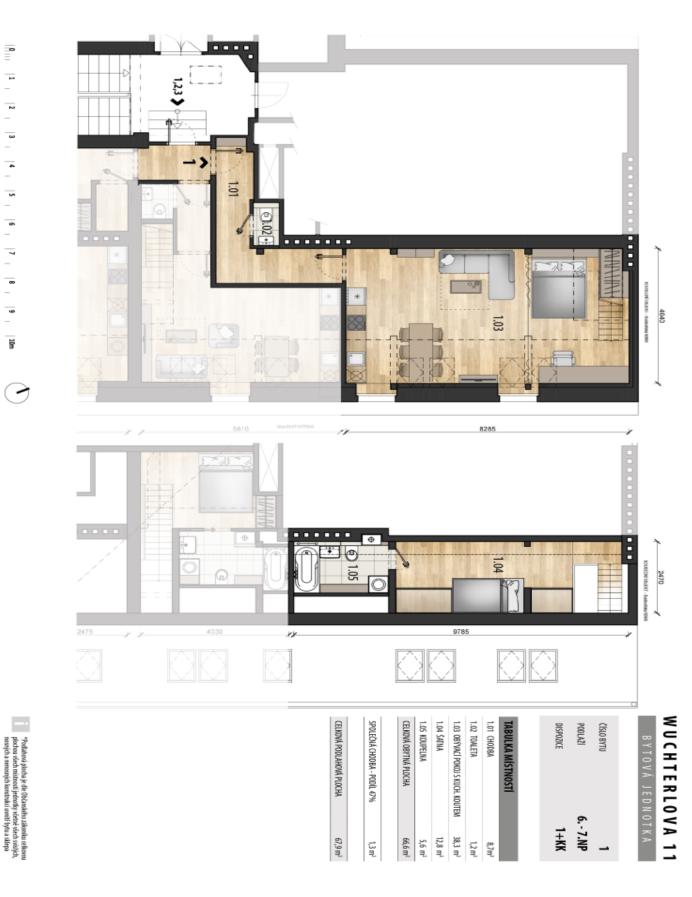

The lower level consists of a **40-meter living room** with a kitchen and dining area, a foyer, a separate toilet, and a closet. From the living area, a staircase leads to the upper level, where you will find a bedroom with an en-suite bathroom.

Interior 67.9 m<sup>2</sup>.

In addition to regular property viewings, we also offer real-time video viewings via WhatsApp, FaceTime, Messenger, Skype, and other apps.

Svoboda & Williams s.r.o. info@svoboda-williams.com www.svoboda-williams.com **Prague** +420 257 328 281 +420 724 551 238 Brno +420 543 250 711 +420 724 551 238