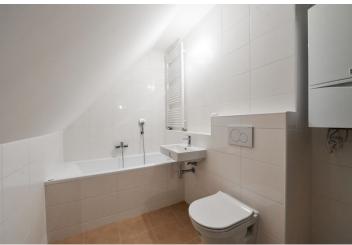

The lower level consists of a **40-meter living room** with a kitchen and dining area, a foyer, a separate toilet, and a closet. From the living area, a staircase leads to the upper level, where you will find a bedroom with an en-suite bathroom.

The apartment **has just been completed** and boasts new floating floors, plaster walls, sanitary ware, and a kitchen unit. There are also new wooden skylights. Heating is by a Vaillant gas boiler. The corner building is nicely maintained, and while there is no elevator, plans for its installation have be drawn up.