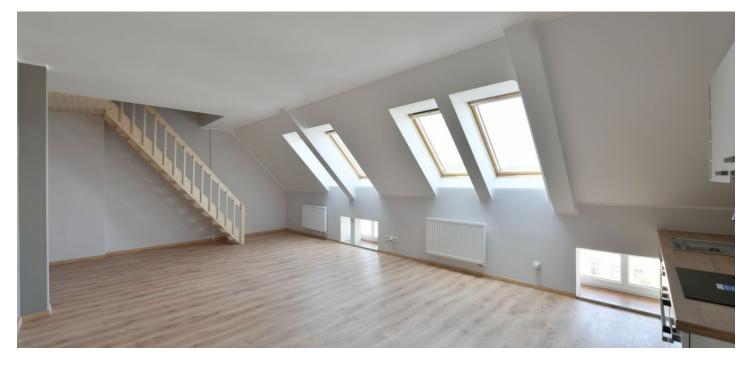

\* Area of the unit according to the Civil Code. The area consists of the sum total area of the entire unit bounded by perimeter walls.

This one-bedroom split-level apartment is situated on the 5th floor of a well maintained residential building without an elevator, located in a popular residential area just a few minutes' walk from the Prague Castle, a metro station, and tram stops with quick connections to the city center and to the airport.

The lower level consists of a **40-meter living room** with a kitchen and dining area, a foyer, a separate toilet, and a closet. From the living area, a staircase leads to the upper level, where you will find a bedroom with an en-suite bathroom.

The apartment **has just been completed** and boasts new floating floors, plaster walls, sanitary ware, and a kitchen unit. There are also new wooden skylights. Heating is by a Vaillant gas boiler. The corner building is nicely maintained, and while there is no elevator, plans for its installation have be drawn up.