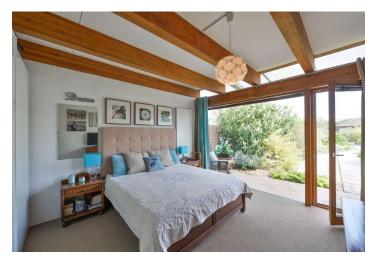

The social part of the house consists of an entrance hall, a guest toilet, and a spacious living room with a kitchen and floor-to-ceiling sliding windows (walkthrough to the terrace), which opens to the upper half of the garden with a swimming pool. A glazed sauna is also accessible from the living room. In the rear of the house are 3 bedrooms, 2 bathrooms and a separate toilet. All the rooms have their own entrance to the garden, which is shielded from all sides by a mature greenery or a brick wall. There is a **garage for 1 car** and a covered outdoor parking space.