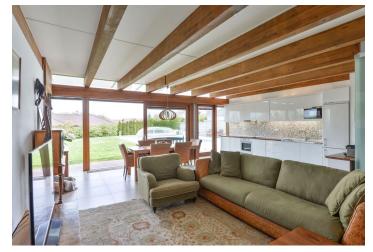

The social part of the house consists of an entrance hall, a guest toilet, and a spacious living room with a kitchen and floor-to-ceiling sliding windows (walkthrough to the terrace), which opens to the upper half of the garden with a swimming pool. A glazed sauna is also accessible from the living room. In the rear of the house are 3 bedrooms, 2 bathrooms and a separate toilet. All the rooms have their own entrance to the garden, which is shielded from all sides by a mature greenery or a brick wall. There is a **garage for 1 car** and a covered outdoor parking space.

High standard of the equipment includes **heated large-format tiles**, quality carpets, large wooden sliding windows, fully equipped modern kitchen in a white high-gloss finish, a Tatramat electric boiler, awning, and automatic garden irrigation.