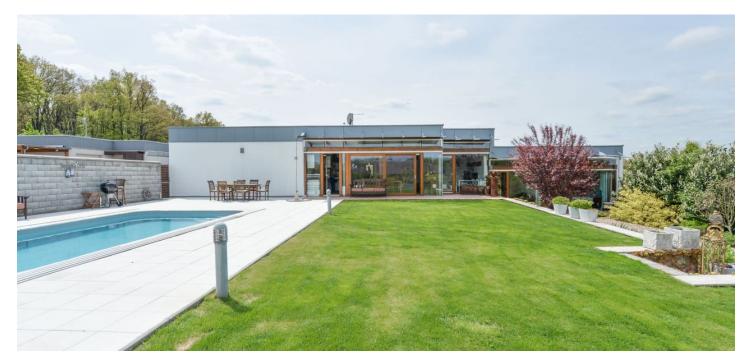

Boasting a modern sauna, large garden and a heated outdoor pool is this exceptional, stylish one-story villa in a peaceful residential area of Zdiby. Pleasant location in the immediate vicinity of the forest and just a few-minutes' walk from the right bank of the Vltava River, with a cycling track leading all the way to the ZOO in Troja and to the center of Prague.

The social part of the house consists of an entrance hall, a guest toilet, and a spacious living room with a kitchen and floor-to-ceiling sliding windows (walkthrough to the terrace), which opens to the upper half of the garden with a swimming pool. A glazed sauna is also accessible from the living room. In the rear of the house are 3 bedrooms, 2 bathrooms and a separate toilet. All the rooms have their own entrance to the garden, which is shielded from all sides by a mature greenery or a brick wall. There is a **garage for 1 car** and a covered outdoor parking space.

**Good access to Prague**, just a few-minutes' drive from the complete civic amenities in neighboring Čimice or Dolní Chabry. A tranquil location surrounded by nature provides plenty of opportunities for both sports and relaxation.