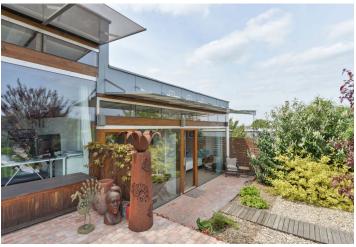

Boasting a modern sauna, large garden and a heated outdoor pool is this exceptional, stylish one-story villa in a peaceful residential area of Zdiby. Pleasant location in the immediate vicinity of the forest and just a few-minutes' walk from the right bank of the Vltava River, with a cycling track leading all the way to the ZOO in Troja and to the center of Prague.

The social part of the house consists of an entrance hall, a guest toilet, and a spacious living room with a kitchen and floor-to-ceiling sliding windows (walkthrough to the terrace), which opens to the upper half of the garden with a swimming pool. A glazed sauna is also accessible from the living room. In the rear of the house are 3 bedrooms, 2 bathrooms and a separate toilet. All the rooms have their own entrance to the garden, which is shielded from all sides by a mature greenery or a brick wall. There is a **garage for 1 car** and a covered outdoor parking space.

High standard of the equipment includes **heated large-format tiles**, quality carpets, large wooden sliding windows, fully equipped modern kitchen in a white high-gloss finish, a Tatramat electric boiler, awning, and automatic garden irrigation.