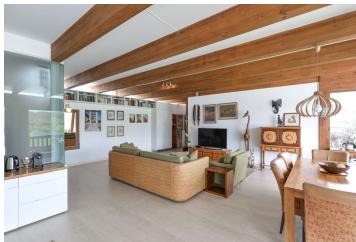

The social part of the house consists of an entrance hall, a guest toilet, and a spacious living room with a kitchen and floor-to-ceiling sliding windows (walkthrough to the terrace), which opens to the upper half of the garden with a swimming pool. A glazed sauna is also accessible from the living room. In the rear of the house are 3 bedrooms, 2 bathrooms and a separate toilet. All the rooms have their own entrance to the garden, which is shielded from all sides by a mature greenery or a brick wall. There is a **garage for 1 car** and a covered outdoor parking space.

High standard of the equipment includes **heated large-format tiles**, quality carpets, large wooden sliding windows, fully equipped modern kitchen in a white high-gloss finish, a Tatramat electric boiler, awning, and automatic garden irrigation.