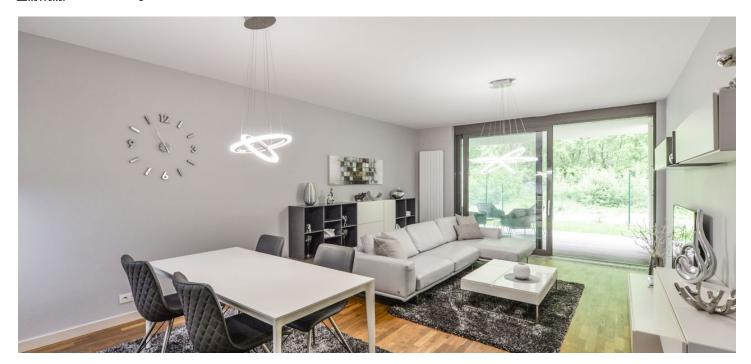

\* Area of the unit according to the Civil Code. The area consists of the sum total area of the entire unit bounded by perimeter walls.

Modern furnished 2-bedroom flat complete with a garden, terrace, an enclosed balcony and parking. Situated on the first floor of a gated residential project set in the southern slope beneath the Landronka Park, near the Motol metro station, about 15 min. from the city center by public transportation. Quiet and safe location with many opportunities for sports and relaxation (golf, inline track, tennis courts, fitness), good public amenities and excellent transportation links (10 min. to the Prague Ring road, 15-20 min. to the airport).

The interior features a spacious living room with a fully fitted open kitchen and access to a covered terrace and garden, two separate bedrooms with a shared enclosed balcony, a fitted walk-in closet, bathroom with bathtub and toilet, utility room, a guest toilet, and entrance hall.

Large windows, wooden floors, tiles, exotic wood on the terrace, aluminum windows, security entry door, gas boiler, washer, dryer, induction cooktop, dishwasher, microwave oven, TV, video entry phone, cellar. One garage parking space for CZK 1000/month. Deposit for common building charges and water around CZK 2000/month. Garden maintenance and common space charges CZK 1000/month. Gas and electricity will be transferred to the tenant's name. Interior 116.42 m², terrace 19.47 m², garden 30 m², enclosed balcony 4 m². Available from mid August 2019.