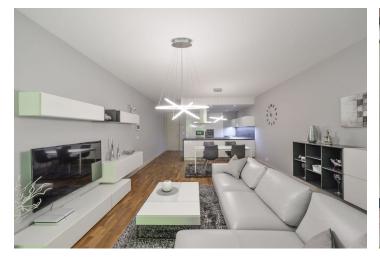

The interior features a spacious living room with a fully fitted open kitchen and access to a covered terrace and garden, two separate bedrooms with a shared enclosed balcony, a fitted walk-in closet, bathroom with bathtub and toilet, utility room, a guest toilet, and entrance hall.

Large windows, wooden floors, tiles, exotic wood on the terrace, aluminum windows, security entry door, gas boiler, washer, dryer, induction cooktop, dishwasher, microwave oven, TV, video entry phone, cellar. One garage parking space for CZK 1000/month. Deposit for common building charges and water around CZK 2000/month. Garden maintenance and common space charges CZK 1000/month. Gas and electricity will be transferred to the tenant's name. Interior 116.42 m², terrace 19.47 m², garden 30 m², enclosed balcony 4 m². Available from mid August 2019.