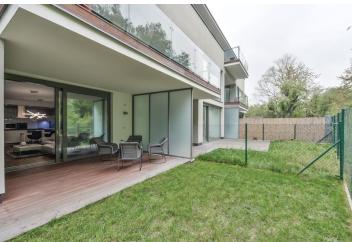

\* Area of the unit according to the Civil Code. The area consists of the sum total area of the entire unit bounded by perimeter walls.

Modern furnished 2-bedroom flat complete with a garden, terrace, an enclosed balcony and parking. Situated on the first floor of a gated residential project set in the southern slope beneath the Landronka Park, near the Motol metro station, about 15 min. from the city center by public transportation. Quiet and safe location with many opportunities for sports and relaxation (golf, inline track, tennis courts, fitness), good public amenities and excellent transportation links (10 min. to the Prague Ring road, 15-20 min. to the airport).

Large windows, wooden floors, tiles, exotic wood on the terrace, aluminum windows, security entry door, gas boiler, washer, dryer, induction cooktop, dishwasher, microwave oven, TV, video entry phone, cellar. One garage parking space for CZK 1000/month. Deposit for common building charges and water around CZK 2000/month. Garden maintenance and common space charges CZK 1000/month. Gas and electricity will be transferred to the tenant's name. Interior 116.42 m², terrace 19.47 m², garden 30 m², enclosed balcony 4 m². Available from mid August 2019.