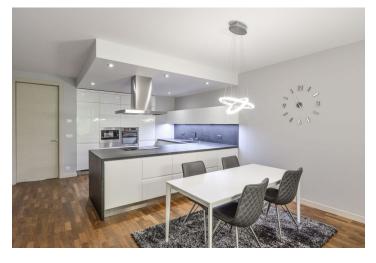

The interior features a spacious living room with a fully fitted open kitchen and access to a covered terrace and garden, two separate bedrooms with a shared enclosed balcony, a fitted walk-in closet, bathroom with bathtub and toilet, utility room, a guest toilet, and entrance hall.

Large windows, wooden floors, tiles, exotic wood on the terrace, aluminum windows, security entry door, gas boiler, washer, dryer, induction cooktop, dishwasher, microwave oven, TV, video entry phone, cellar. One garage parking space for CZK 1000/month. Deposit for common building charges and water around CZK 2000/month. Garden maintenance and common space charges CZK 1000/month. Gas and electricity will be transferred to the tenant's name. Interior 116.42 m², terrace 19.47 m², garden 30 m², enclosed balcony 4 m². Available from mid August 2019.