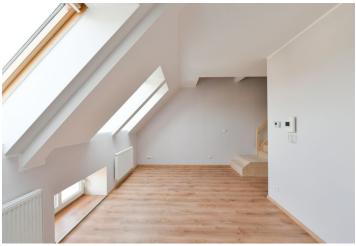

The lower level consists of a living room with a kitchen and dining area, a foyer, a separate toilet, and a closet. From the living area, a staircase leads to the upper level, which is reserved for a bedroom with an en-suite bathroom.

The apartment **has just been completed** and boasts new floating floors, plaster walls, sanitary ware, and a kitchen unit. There are also new wooden skylights. Heating is by a Vaillant gas boiler. The corner building is nicely maintained, and while there is no elevator, plans for its installation have been drawn up.