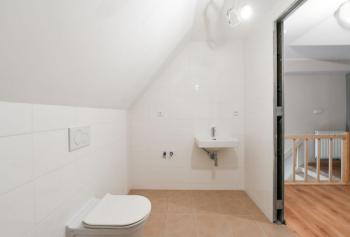

\* Area of the unit according to the Civil Code. The area consists of the sum total area of the entire unit bounded by perimeter walls.

This one-bedroom split-level attic apartment is situated on the 5th floor of a well maintained residential building without an elevator, located in a popular residential area just a few minutes' walk from the Prague Castle, a metro station, and tram stops with quick connections to the city center and to the airport.

The lower level consists of a living room with a kitchen and dining area, a foyer, a separate toilet, and a closet. From the living area, a staircase leads to the upper level, which is reserved for a bedroom with an en-suite bathroom.

The apartment **has just been completed** and boasts new floating floors, plaster walls, sanitary ware, and a kitchen unit. There are also new wooden skylights. Heating is by a Vaillant gas boiler. The corner building is nicely maintained, and while there is no elevator, plans for its installation have been drawn up.