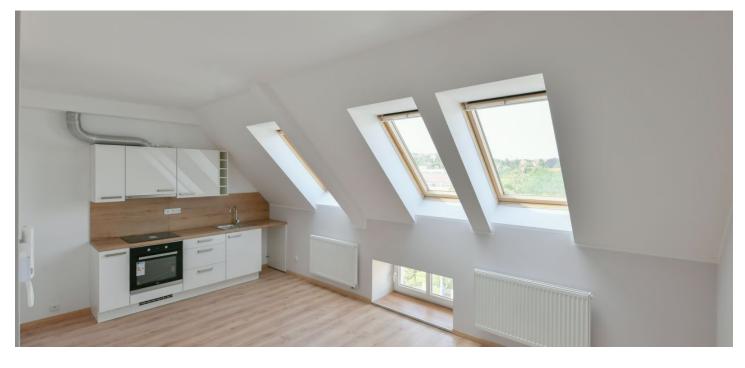

\* Area of the unit according to the Civil Code. The area consists of the sum total area of the entire unit bounded by perimeter walls.

This one-bedroom split-level attic apartment is situated on the 5th floor of a well maintained residential building without an elevator, located in a popular residential area just a few minutes' walk from the Prague Castle, a metro station, and tram stops with quick connections to the city center and to the airport.

The lower level consists of a living room with a kitchen and dining area, a foyer, a separate toilet, and a closet. From the living area, a staircase leads to the upper level, which is reserved for a bedroom with an en-suite bathroom.

The apartment **has just been completed** and boasts new floating floors, plaster walls, sanitary ware, and a kitchen unit. There are also new wooden skylights. Heating is by a Vaillant gas boiler. The corner building is nicely maintained, and while there is no elevator, plans for its installation have been drawn up.