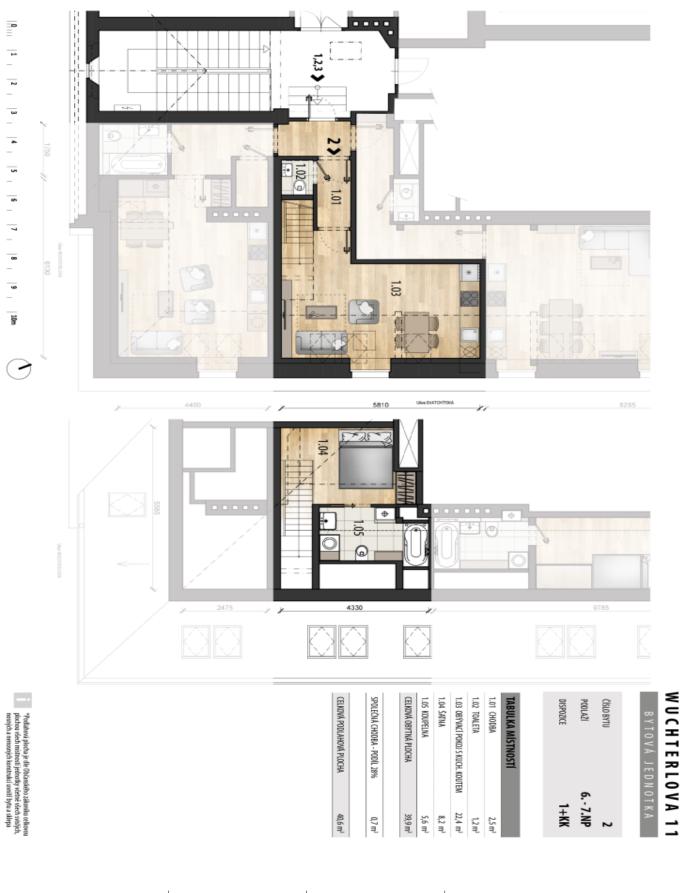

The lower level consists of a living room with a kitchen and dining area, a foyer, a separate toilet, and a closet. From the living area, a staircase leads to the upper level, which is reserved for a bedroom with an en-suite bathroom.

Interior 40.6 m<sup>2</sup>.

In addition to regular property viewings, we also offer real-time video viewings via WhatsApp, FaceTime, Messenger, Skype, and other apps.

Svoboda & Williams s.r.o. info@svoboda-williams.com www.svoboda-williams.com Prague +420 257 328 281 +420 724 551 238 Brno +420 543 250 711 +420 724 551 238