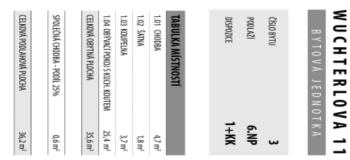

### Apartment Studio (1+kk)

36.2 m², Prague 6, Dejvice, Wuchterlova

| Total area       | 36 m² |
|------------------|-------|
| Parking          | -     |
| Cellar           | -     |
| PENB             | G     |
| Reference number | 25918 |