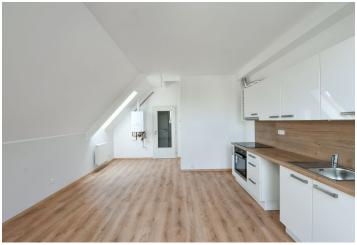

The interior consists of a living room with a kitchen and a sleeping area, a foyer, a closet, and a bathroom with a toilet and bathtub.

The apartment has just been completed and boasts new floating floors, plaster walls, sanitary ware, and a kitchen unit. There are also new wooden skylights. Heating is by a Vaillant gas boiler. The corner building is nicely maintained, and while there is no elevator, plans for its installation have been drawn up.

Interior 36.2 m².

In addition to regular property viewings, we also offer real-time video viewings via WhatsApp, FaceTime, Messenger, Skype, and other apps.

Svoboda & Williams s.r.o. info@svoboda-williams.com www.svoboda-williams.com Prague +420 257 328 281 +420 724 551 238 Brno +420 543 250 711 +420 724 551 238 **Bratislava** +421 948 939 938 **PDF created** 05. 02. 2025, 18:00