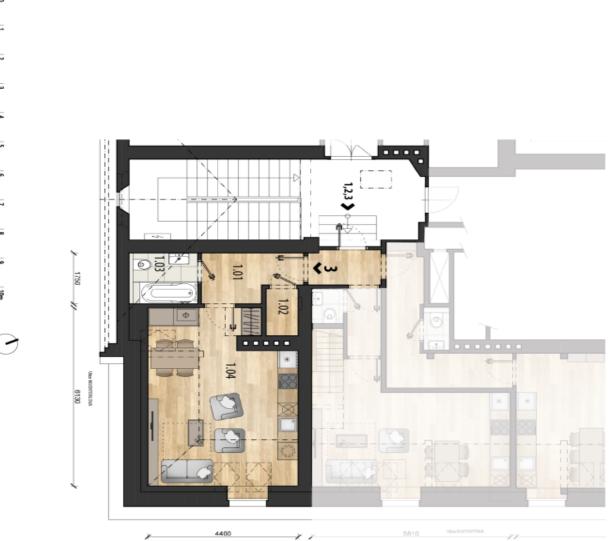

The interior consists of a living room with a kitchen and a sleeping area, a foyer, a closet, and a bathroom with a toilet and bathtub.

The apartment has just been completed and boasts new floating floors, plaster walls, sanitary ware, and a kitchen unit. There are also new wooden skylights. Heating is by a Vaillant gas boiler. The corner building is nicely maintained, and while there is no elevator, plans for its installation have been drawn up.