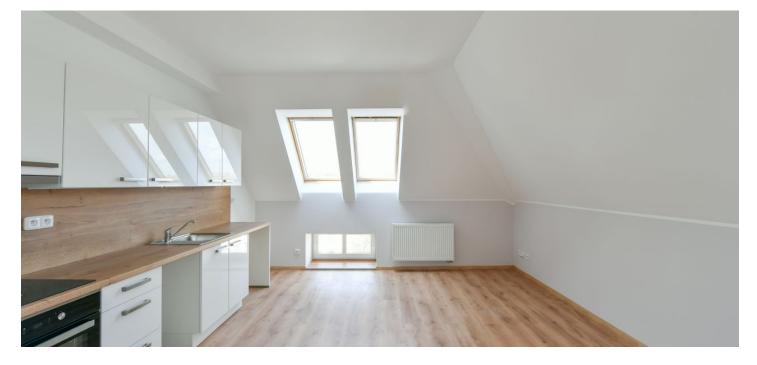

The interior consists of a living room with a kitchen and a sleeping area, a foyer, a closet, and a bathroom with a toilet and bathtub.

The apartment has just been completed and boasts new floating floors, plaster walls, sanitary ware, and a kitchen unit. There are also new wooden skylights. Heating is by a Vaillant gas boiler. The corner building is nicely maintained, and while there is no elevator, plans for its installation have been drawn up.

Interior 36.2 m².

In addition to regular property viewings, we also offer real-time video viewings via WhatsApp, FaceTime, Messenger, Skype, and other apps.

Svoboda & Williams s.r.o. info@svoboda-williams.com www.svoboda-williams.com Prague +420 257 328 281 +420 724 551 238 Brno +420 543 250 711 +420 724 551 238 **Bratislava** +421 948 939 938 **PDF created** 05. 02. 2025, 18:00