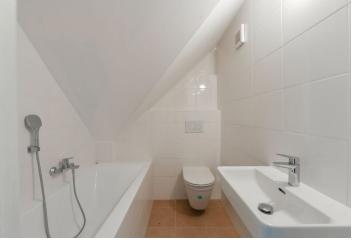

The interior consists of a living room with a kitchen and a sleeping area, a foyer, a closet, and a bathroom with a toilet and bathtub.

The apartment has just been completed and boasts new floating floors, plaster walls, sanitary ware, and a kitchen unit. There are also new wooden skylights. Heating is by a Vaillant gas boiler. The corner building is nicely maintained, and while there is no elevator, plans for its installation have been drawn up.