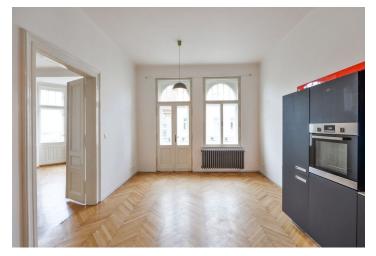

The interior includes a living room with a fully fitted open kitchen and balcony access, two bedrooms - one with bay windows and one with a small storage room, bathroom (walk-in shower, bathtub), a separate toilet, walk-in closet / utility room, and entry hall.

Preserved original features, high ceilings, large windows, solid wood parquet floors and tiles, security entry door, washing machine, gas boiler, TV, celllar. Common building charges and water CZK 650/person/month. Gas and electricity are billed separately.