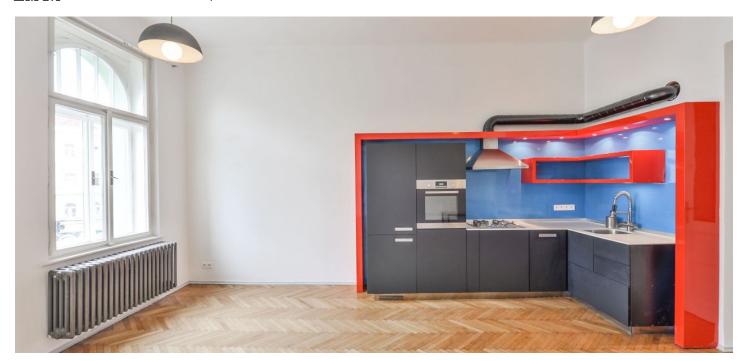

The interior includes a living room with a fully fitted open kitchen and balcony access, two bedrooms - one with bay windows and one with a small storage room, bathroom (walk-in shower, bathtub), a separate toilet, walk-in closet / utility room, and entry hall.

Preserved original features, high ceilings, large windows, solid wood parquet floors and tiles, security entry door, washing machine, gas boiler, TV, celllar. Common building charges and water CZK 650/person/month. Gas and electricity are billed separately.