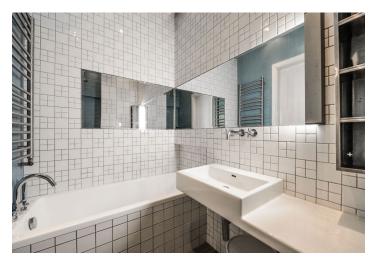

The interior includes a living room with a fully fitted open kitchen and balcony access, two bedrooms - one with bay windows and one with a small storage room, bathroom (walk-in shower, bathtub), a separate toilet, walk-in closet / utility room, and entry hall.