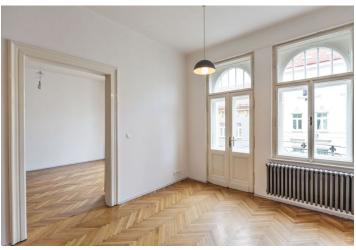

\* Area of the unit according to the Civil Code. The area consists of the sum total area of the entire unit bounded by perimeter walls.

Renovated 2-bedroom flat with a balcony and nice views of the city and the Prague Castle complex. Situated on the third floor of a renovated traditional residential building with a lift and shared courtyard garden. Located just at the edge of Vinohrady, next to a green park with a playground, a five-minute walk from the city center, the Riegrovy sady park and Hlavní nádraží metro station.

The interior includes a living room with a fully fitted open kitchen and balcony access, two bedrooms - one with bay windows and one with a small storage room, bathroom (walk-in shower, bathtub), a separate toilet, walk-in closet / utility room, and entry hall.

Preserved original features, high ceilings, large windows, solid wood parquet floors and tiles, security entry door, washing machine, gas boiler, TV, celllar. Common building charges and water CZK 650/person/month. Gas and electricity are billed separately.