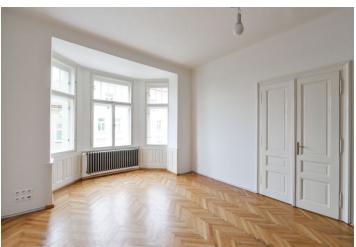

The interior includes a living room with a fully fitted open kitchen and balcony access, two bedrooms - one with bay windows and one with a small storage room, bathroom (walk-in shower, bathtub), a separate toilet, walk-in closet / utility room, and entry hall.

Preserved original features, high ceilings, large windows, solid wood parquet floors and tiles, security entry door, washing machine, gas boiler, TV, celllar. Common building charges and water CZK 650/person/month. Gas and electricity are billed separately.