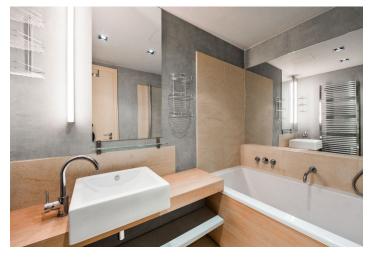

The interior includes living room with a fully fitted open kitchen and floor-to-ceiling windows with green views, one bedroom, bathroom with bathtub, a separate toilet, pantry / utility room, and an open entry hall.