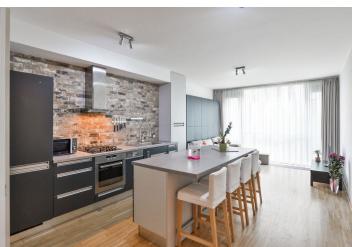

The interior includes living room with a fully fitted open kitchen and floor-to-ceiling windows with green views, one bedroom, bathroom with bathtub, a separate toilet, pantry / utility room, and an open entry hall.

Hardwood floors, central heating, automatic outdoor blinds, washing machine, dishwasher, microwave oven, TV. One garage space included, one more available at CZK 2500/month. Building amenities include an inner patio with a Japanese style garden, on-site property management and maintenance. Common building charges, heating and water CZK 5,800/month. Electricity and gas are billed separately.