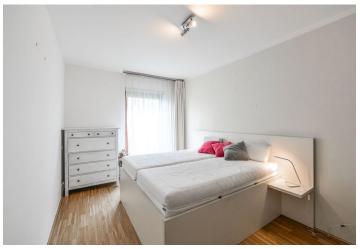

The interior includes living room with a fully fitted open kitchen and floor-to-ceiling windows with green views, one bedroom, bathroom with bathtub, a separate toilet, pantry / utility room, and an open entry hall.

Hardwood floors, central heating, automatic outdoor blinds, washing machine, dishwasher, microwave oven, TV. One garage space included, one more available at CZK 2500/month. Building amenities include an inner patio with a Japanese style garden, on-site property management and maintenance. Common building charges, heating and water CZK 5,800/month. Electricity and gas are billed separately.