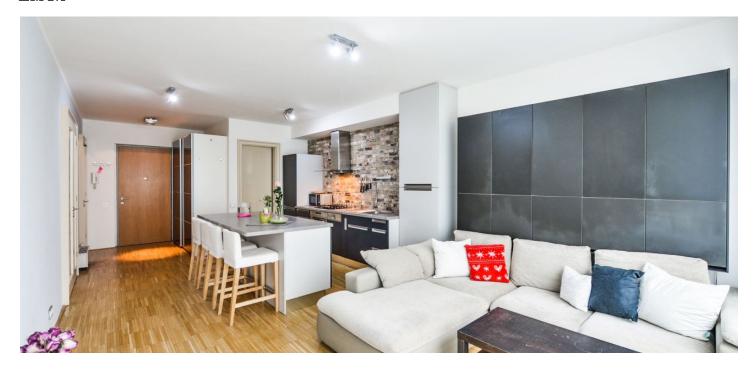

\* Area of the unit according to the Civil Code. The area consists of the sum total area of the entire unit bounded by perimeter walls.

Modern furnished 1-bedroom flat on the first floor with lift in the River Diamond residential project with a 24-hour reception, security and underground parking. Located on the Prague 1 - Prague 8 border, in one of the most dynamically developing districts, just a short walk to the city center and a few minutes to Křižíkova metro station with full amenities in the area.

The interior includes living room with a fully fitted open kitchen and floor-to-ceiling windows with green views, one bedroom, bathroom with bathtub, a separate toilet, pantry / utility room, and an open entry hall.

Hardwood floors, central heating, automatic outdoor blinds, washing machine, dishwasher, microwave oven, TV. One garage space included, one more available at CZK 2500/month. Building amenities include an inner patio with a Japanese style garden, on-site property management and maintenance. Common building charges, heating and water CZK 5,800/month. Electricity and gas are billed separately.