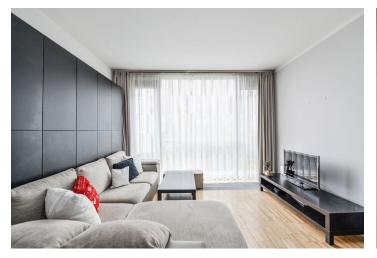

The interior includes living room with a fully fitted open kitchen and floor-to-ceiling windows with green views, one bedroom, bathroom with bathtub, a separate toilet, pantry / utility room, and an open entry hall.

Hardwood floors, central heating, automatic outdoor blinds, washing machine, dishwasher, microwave oven, TV. One garage space included, one more available at CZK 2500/month. Building amenities include an inner patio with a Japanese style garden, on-site property management and maintenance. Common building charges, heating and water CZK 5,800/month. Electricity and gas are billed separately.