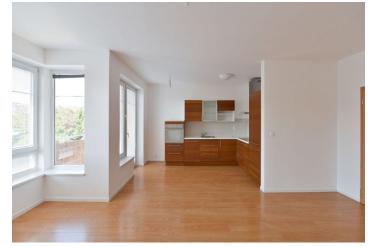

The layout offers a living room with fully equipped kitchen, dining area and French windows opening to the balcony, a bedroom, bathroom with bathtub, a separate toilet, and an entrance hall. Possibility to change the current layout into a two-bedroom (3+kk) one.

Building from 2007. Amenities of the apartment include laminated floating floors, ceramic tiles, plastic eurowindows, IKEA kitchen counter with induction cooker and quality appliances, electroboiler, water heater, fitted wardrobes. The purchase price includes 1 garage parking space and a cellar.