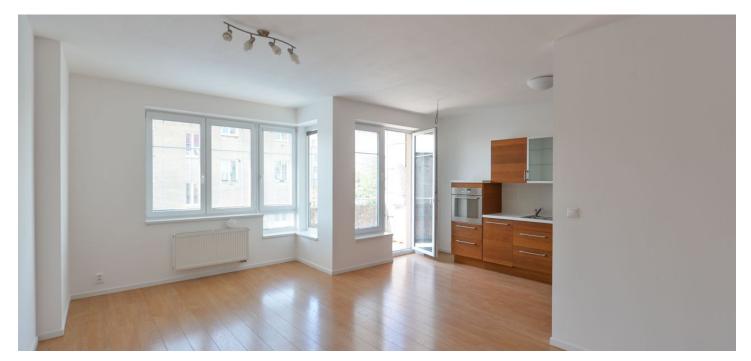

\* Area of the unit according to the Civil Code. The area consists of the sum total area of the entire unit bounded by perimeter walls.

Sunny, southwest facing apartment with a balcony and green views, situated on the 3rd floor of an apartment building with a lift, just a few steps from the Prosecké Skály natural monument and from a tram stop with numerous links to a metro station and the center.

The layout offers a living room with fully equipped kitchen, dining area and French windows opening to the balcony, a bedroom, bathroom with bathtub, a separate toilet, and an entrance hall. Possibility to change the current layout into a two-bedroom (3+kk) one.

Building from 2007. Amenities of the apartment include laminated floating floors, ceramic tiles, plastic eurowindows, IKEA kitchen counter with induction cooker and quality appliances, electroboiler, water heater, fitted wardrobes. The purchase price includes 1 garage parking space and a cellar.