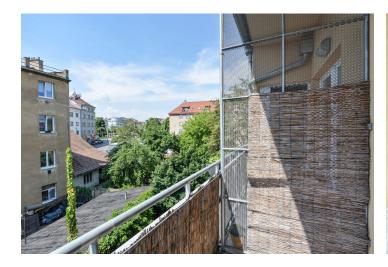

\* Area of the unit according to the Civil Code. The area consists of the sum total area of the entire unit bounded by perimeter walls.

Sunny, southwest facing apartment with a balcony and green views, situated on the 3rd floor of an apartment building with a lift, just a few steps from the Prosecké Skály natural monument and from a tram stop with numerous links to a metro station and the center.

The layout offers a living room with fully equipped kitchen, dining area and French windows opening to the balcony, a bedroom, bathroom with bathtub, a separate toilet, and an entrance hall. Possibility to change the current layout into a two-bedroom (3+kk) one.