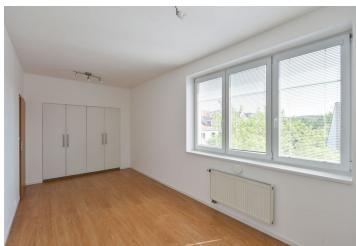

The layout offers a living room with fully equipped kitchen, dining area and French windows opening to the balcony, a bedroom, bathroom with bathtub, a separate toilet, and an entrance hall. Possibility to change the current layout into a two-bedroom (3+kk) one.

Building from 2007. Amenities of the apartment include laminated floating floors, ceramic tiles, plastic eurowindows, IKEA kitchen counter with induction cooker and quality appliances, electroboiler, water heater, fitted wardrobes. The purchase price includes 1 garage parking space and a cellar.