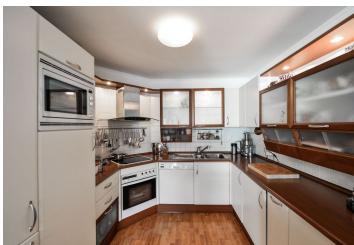

The interior includes living room with a fully fitted open kitchen, dining area and balcony facing a green courtyard, three separate bedrooms (one with the other balcony), bathroom (massage tub, bidet, toilet), storage room / walk-in closet, guest toilet, and a spacious entrance hall.

Laminated floors, tiles, large windows, security entry door, blinds, washer, Miele kitchen appliances incl. a dishwasher and microwave oven, alarm, camera system. One garage parking space included. Common building charges, water and heating around CZK 5000 per month. Electricity is billed separately. Available from September 2017.