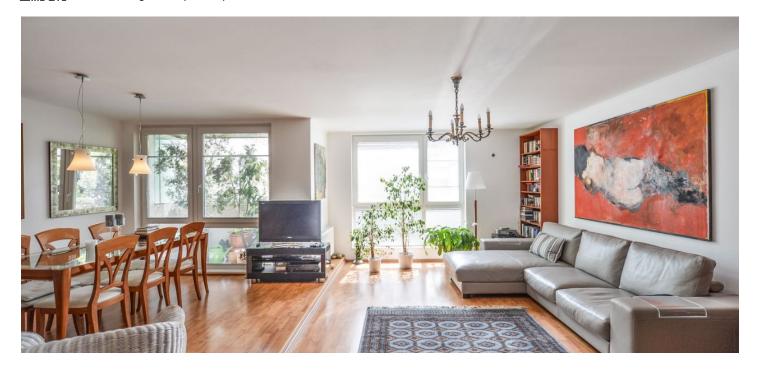

The interior includes living room with a fully fitted open kitchen, dining area and balcony facing a green courtyard, three separate bedrooms (one with the other balcony), bathroom (massage tub, bidet, toilet), storage room / walk-in closet, guest toilet, and a spacious entrance hall.

Laminated floors, tiles, large windows, security entry door, blinds, washer, Miele kitchen appliances incl. a dishwasher and microwave oven, alarm, camera system. One garage parking space included. Common building charges, water and heating around CZK 5000 per month. Electricity is billed separately. Available from September 2017.