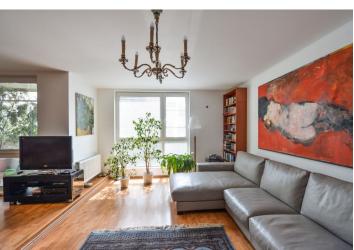

\* Area of the unit according to the Civil Code. The area consists of the sum total area of the entire unit bounded by perimeter walls.

Benefiting from close vicinity of the English College in Prague, this is a comfortable partly furnished 3-bedroom flat with two enclosed balconies. Situated on the fourth floor of a residential building with lift and underground parking in Vysočany, Prague 9. A few minute walk from the Podviní Park, area with full amenities and quick connection to the city center - a few steps to Vysočanská metro station and trams, within walking distance of the Fenix shopping mall.

The interior includes living room with a fully fitted open kitchen, dining area and balcony facing a green courtyard, three separate bedrooms (one with the other balcony), bathroom (massage tub, bidet, toilet), storage room / walk-in closet, guest toilet, and a spacious entrance hall.

Laminated floors, tiles, large windows, security entry door, blinds, washer, Miele kitchen appliances incl. a dishwasher and microwave oven, alarm, camera system. One garage parking space included. Common building charges, water and heating around CZK 5000 per month. Electricity is billed separately. Available from September 2017.