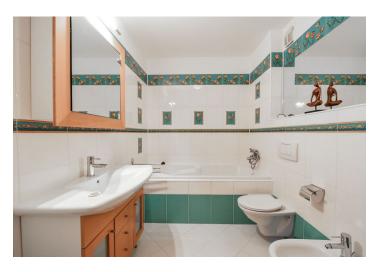

The interior includes living room with a fully fitted open kitchen, dining area and balcony facing a green courtyard, three separate bedrooms (one with the other balcony), bathroom (massage tub, bidet, toilet), storage room / walk-in closet, guest toilet, and a spacious entrance hall.