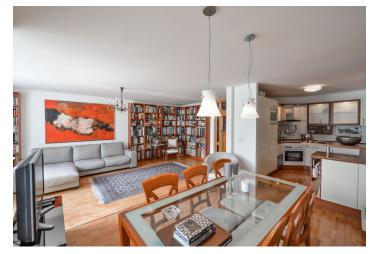

The interior includes living room with a fully fitted open kitchen, dining area and balcony facing a green courtyard, three separate bedrooms (one with the other balcony), bathroom (massage tub, bidet, toilet), storage room / walk-in closet, guest toilet, and a spacious entrance hall.

Laminated floors, tiles, large windows, security entry door, blinds, washer, Miele kitchen appliances incl. a dishwasher and microwave oven, alarm, camera system. One garage parking space included. Common building charges, water and heating around CZK 5000 per month. Electricity is billed separately. Available from September 2017.