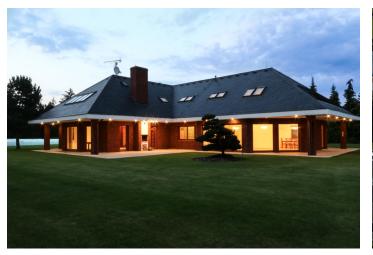

Prohonicky park, Prohon

This spacious villa with pleasantly large rooms is tastefully set in a large well-kept garden with grown bushes, trees and a small pond which is beautified by colourful Koi carps. The house and garden provide a sense of calm and complete privacy that you can enjoy also in the adjacent pleasant woods of the Průhonice Park, accessible directly from the garden. Silence is interrupted only by bird songs and soothing forest sounds. The family home, which can be used for multigenerational living, has a swimming pool, a separate guest house and a courtyard with a garage entrance.

On the ground floor the airy generous interior with large French windows offers a spacious entrance hall with a dignified staircase followed by a living room connected to a kitchen with a dining area. Furthermore there is a **lounge with a library and a fireplace**, study, **fitness** room with a shower and a sauna, bathroom, separate toilet and garage access. The upper floor includes a spacious gallery and a total of 4 bedrooms: **2 bedrooms with a shared bathroom and balcony**, a **bedroom with an en-suite bathroom and a kitchenette** that can be used as a separate apartment, and a **master bedroom with bathroom, toilet corner and walk-in closet**. All the bathrooms on the upper floor have a bathtub and a shower. In the basement there is a **technical background**, workshop and laundry. Next to the house there is a **guest house with its own facilities**, **a garage for 4 to 6 cars** and one covered parking space.