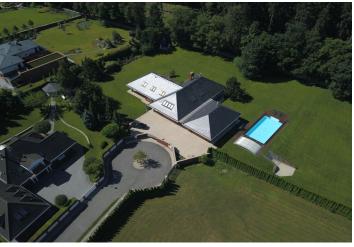

Prohonicky park, Prohon

This spacious villa with pleasantly large rooms is tastefully set in a large well-kept garden with grown bushes, trees and a small pond which is beautified by colourful Koi carps. The house and garden provide a sense of calm and complete privacy that you can enjoy also in the adjacent pleasant woods of the Průhonice Park, accessible directly from the garden. Silence is interrupted only by bird songs and soothing forest sounds. The family home, which can be used for multigenerational living, has a swimming pool, a separate guest house and a courtyard with a garage entrance.

Features include wooden floating floors, oak entrance door, wooden windows and interior doors, **sauna**, **fitness**, fireplace, floor heating, fully equipped kitchen unit, satellite TV and security system with alarm, furniture can also be left. The irrigable garden features a **large pool** with a sliding cover, **pond** with Koi carp, **gazebo** with barbecue and two **fireplaces**. A **well** is located on the plot.