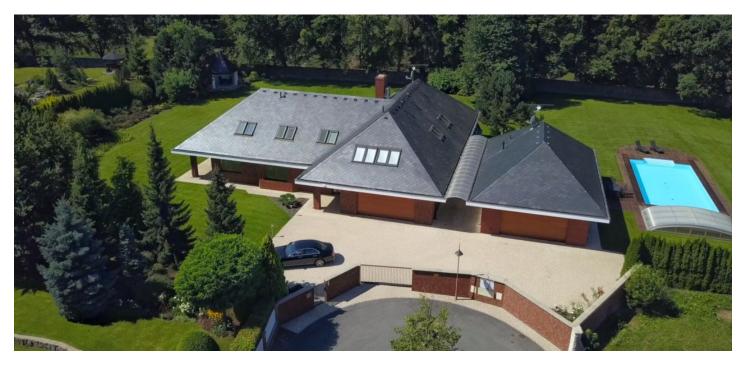

Prohonicky park, Prohon

This spacious villa with pleasantly large rooms is tastefully set in a large well-kept garden with grown bushes, trees and a small pond which is beautified by colourful Koi carps. The house and garden provide a sense of calm and complete privacy that you can enjoy also in the adjacent pleasant woods of the Průhonice Park, accessible directly from the garden. Silence is interrupted only by bird songs and soothing forest sounds. The family home, which can be used for multigenerational living, has a swimming pool, a separate guest house and a courtyard with a garage entrance.

On the ground floor the airy generous interior with large French windows offers a spacious entrance hall with a dignified staircase followed by a living room connected to a kitchen with a dining area. Furthermore there is a **lounge with a library and a fireplace**, study, **fitness** room with a shower and a sauna, bathroom, separate toilet and garage access. The upper floor includes a spacious gallery and a total of 4 bedrooms: **2 bedrooms with a shared bathroom and balcony**, a **bedroom with an en-suite bathroom and a kitchenette** that can be used as a separate apartment, and a **master bedroom with bathroom, toilet corner and walk-in closet**. All the bathrooms on the upper floor have a bathtub and a shower. In the basement there is a **technical background**, workshop and laundry. Next to the house there is a **guest house with its own facilities**, **a garage for 4 to 6 cars** and one covered parking space.

Features include wooden floating floors, oak entrance door, wooden windows and interior doors, **sauna**, **fitness**, fireplace, floor heating, fully equipped kitchen unit, satellite TV and security system with alarm, furniture can also be left. The irrigable garden features a **large pool** with a sliding cover, **pond** with Koi carp, **gazebo** with barbecue and two **fireplaces**. A **well** is located on the plot.