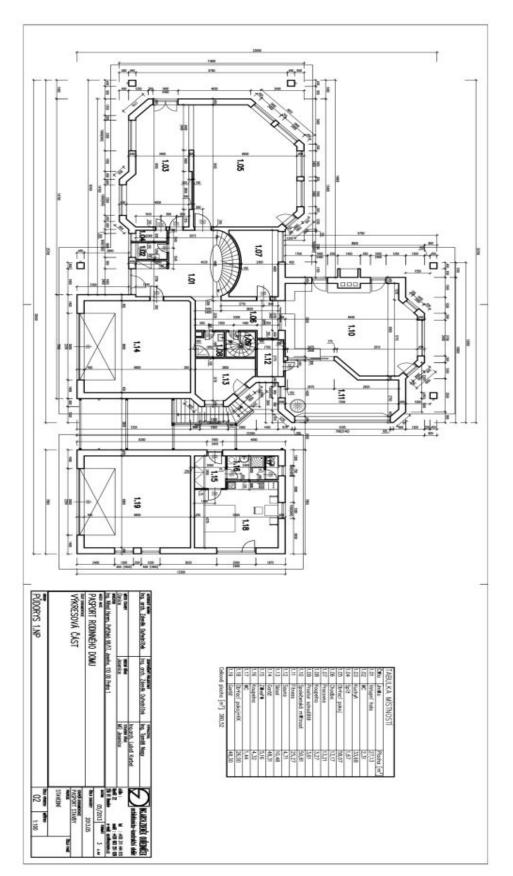

On the ground floor the airy generous interior with large French windows offers a spacious entrance hall with a dignified staircase followed by a living room connected to a kitchen with a dining area. Furthermore there is a **lounge with a library and a fireplace**, study, **fitness** room with a shower and a sauna, bathroom, separate toilet and garage access. The upper floor includes a spacious gallery and a total of 4 bedrooms: **2 bedrooms with a shared bathroom and balcony**, a **bedroom with an en-suite bathroom and a kitchenette** that can be used as a separate apartment, and a **master bedroom with bathroom, toilet corner and walk-in closet**. All the bathrooms on the upper floor have a bathtub and a shower. In the basement there is a **technical background**, workshop and laundry. Next to the house there is a **guest house with its own facilities**, **a garage for 4 to 6 cars** and one covered parking space.