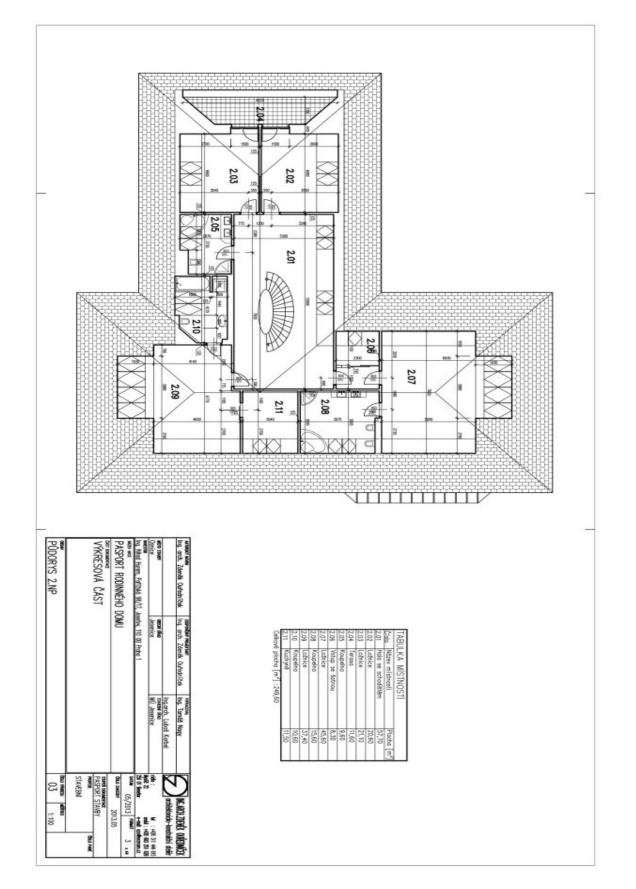

On the ground floor the airy generous interior with large French windows offers a spacious entrance hall with a dignified staircase followed by a living room connected to a kitchen with a dining area. Furthermore there is a **lounge with a library and a fireplace**, study, **fitness** room with a shower and a sauna, bathroom, separate toilet and garage access. The upper floor includes a spacious gallery and a total of 4 bedrooms: **2 bedrooms with a shared bathroom and balcony**, a **bedroom with an en-suite bathroom and a kitchenette** that can be used as a separate apartment, and a **master bedroom with bathroom, toilet corner and walk-in closet**. All the bathrooms on the upper floor have a bathtub and a shower. In the basement there is a **technical background**, workshop and laundry. Next to the house there is a **guest house with its own facilities**, **a garage for 4 to 6 cars** and one covered parking space.