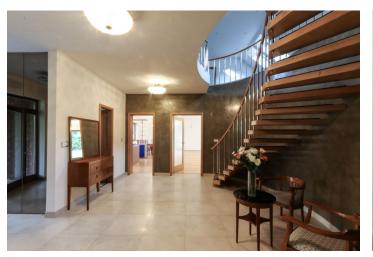

On the ground floor the airy generous interior with large French windows offers a spacious entrance hall with a dignified staircase followed by a living room connected to a kitchen with a dining area. Furthermore there is a **lounge with a library and a fireplace**, study, **fitness** room with a shower and a sauna, bathroom, separate toilet and garage access. The upper floor includes a spacious gallery and a total of 4 bedrooms: **2 bedrooms with a shared bathroom and balcony**, a **bedroom with an en-suite bathroom and a kitchenette** that can be used as a separate apartment, and a **master bedroom with bathroom, toilet corner and walk-in closet**. All the bathrooms on the upper floor have a bathtub and a shower. In the basement there is a **technical background**, workshop and laundry. Next to the house there is a **guest house with its own facilities**, **a garage for 4 to 6 cars** and one covered parking space.