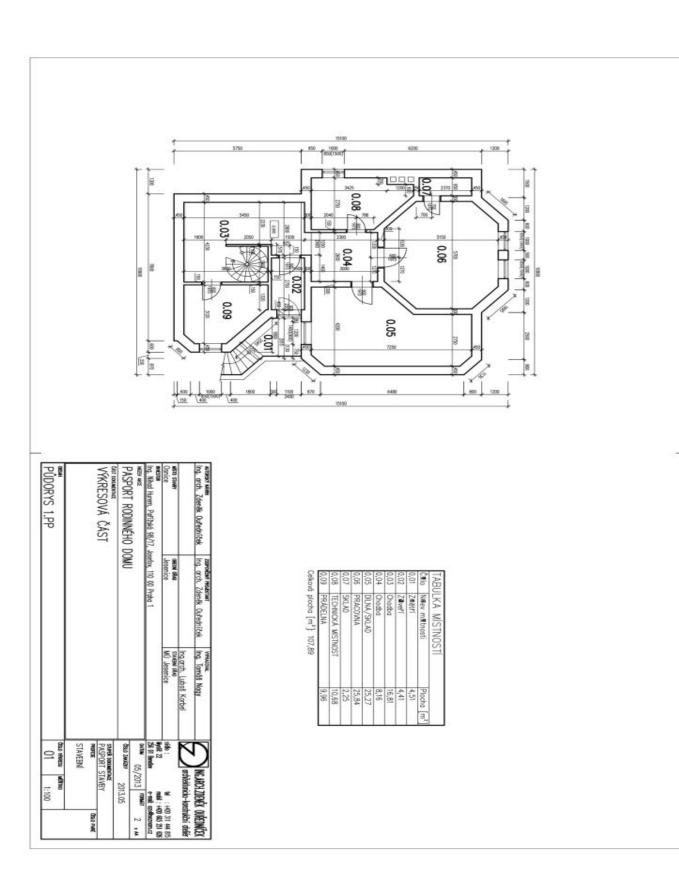

On the ground floor the airy generous interior with large French windows offers a spacious entrance hall with a dignified staircase followed by a living room connected to a kitchen with a dining area. Furthermore there is a **lounge with a library and a fireplace**, study, **fitness** room with a shower and a sauna, bathroom, separate toilet and garage access. The upper floor includes a spacious gallery and a total of 4 bedrooms: **2 bedrooms with a shared bathroom and balcony**, a **bedroom with an en-suite bathroom and a kitchenette** that can be used as a separate apartment, and a **master bedroom with bathroom, toilet corner and walk-in closet**. All the bathrooms on the upper floor have a bathtub and a shower. In the basement there is a **technical background**, workshop and laundry. Next to the house there is a **guest house with its own facilities**, **a garage for 4 to 6 cars** and one covered parking space.