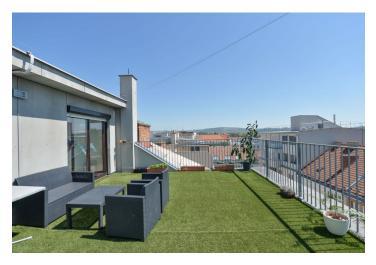

\* Area of the unit according to the Civil Code. The area consists of the sum total area of the entire unit bounded by perimeter walls.

Air-conditioned duplex flat with a spacious, south-facing terrace offering views of almost the entire city, situated on the 5th and 6th floors of a renovated apartment building with an elevator. Quiet street just a few steps from Tyršovy sady orchards and a few-minutes' walk from Lužánky Park and Moravské Square.

Interior 121.49 m<sup>2</sup>, terrace 43.17 m<sup>2</sup>.

+420 724 551 238