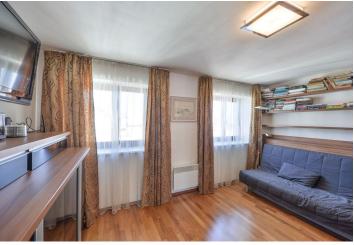

The lower level of the apartment, which was created in 2008 as a new loft conversion, comprises an entrance hall, living room with fully equipped kitchen and French windows, bathroom with bathtub, bedroom with built-in wardrobes oriented to a quiet courtyard. The upper level features a resting zone with 2 additional bedrooms, and a bathroom with a shower.