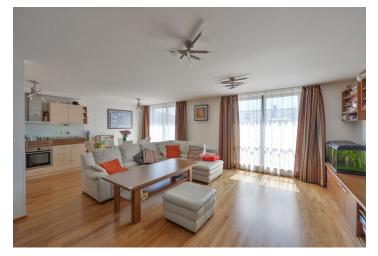

The lower level of the apartment, which was created in 2008 as a new loft conversion, comprises an entrance hall, living room with fully equipped kitchen and French windows, bathroom with bathtub, bedroom with built-in wardrobes oriented to a quiet courtyard. The upper level features a resting zone with 2 additional bedrooms, and a bathroom with a shower.

Air-conditioning, wooden French and simple windows, wooden interior doors and floating floors, ceramic tiles, CETRIS cement-bonded panels, security and soundproof entrance doors, fully equipped kitchen with Bosch appliances, built-in wardrobes, design features, thermostat and an audio entry phone. The purchase price includes a **cellar**.