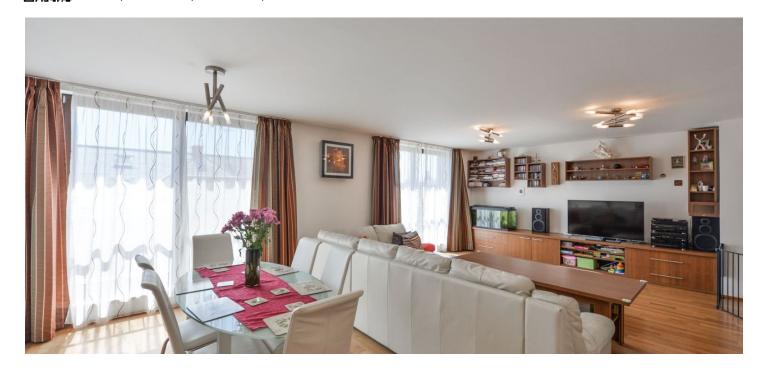

\* Area of the unit according to the Civil Code. The area consists of the sum total area of the entire unit bounded by perimeter walls.

Air-conditioned duplex flat with a spacious, south-facing terrace offering views of almost the entire city, situated on the 5th and 6th floors of a renovated apartment building with an elevator. Quiet street just a few steps from Tyršovy sady orchards and a few-minutes' walk from Lužánky Park and Moravské Square.

The lower level of the apartment, which was created in 2008 as a new loft conversion, comprises an entrance hall, living room with fully equipped kitchen and French windows, bathroom with bathtub, bedroom with built-in wardrobes oriented to a quiet courtyard. The upper level features a resting zone with 2 additional bedrooms, and a bathroom with a shower.

Air-conditioning, wooden French and simple windows, wooden interior doors and floating floors, ceramic tiles, CETRIS cement-bonded panels, security and soundproof entrance doors, fully equipped kitchen with Bosch appliances, built-in wardrobes, design features, thermostat and an audio entry phone. The purchase price includes a **cellar**.