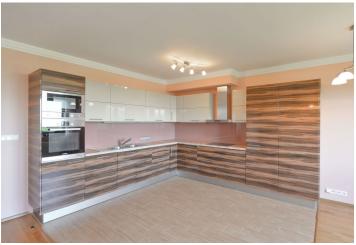

The interior features living room with a fully fitted open kitchen and dining area, two separate bedrooms, bathroom (bathtub, walk-in shower, sink, bidet), a separate toilet, a large fitted walk-in closet, storage room / walk-in closet, and entry hall with built-in storage.

Green views, wooden floors, tiles, security entry door, French windows, central heating, dishwasher, alarm, camera system, 8 m² cellar. One garage parking space included. Common building charges, water and heating CZK 3-4000/month. Electricity is billed separately.