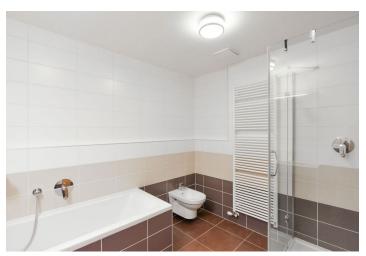

The interior features living room with a fully fitted open kitchen and dining area, two separate bedrooms, bathroom (bathtub, walk-in shower, sink, bidet), a separate toilet, a large fitted walk-in closet, storage room / walk-in closet, and entry hall with built-in storage.