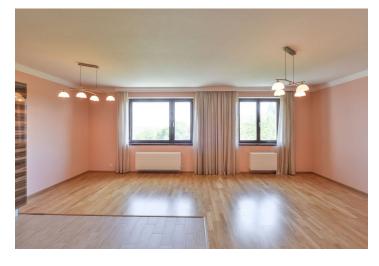

The interior features living room with a fully fitted open kitchen and dining area, two separate bedrooms, bathroom (bathtub, walk-in shower, sink, bidet), a separate toilet, a large fitted walk-in closet, storage room / walk-in closet, and entry hall with built-in storage.

Green views, wooden floors, tiles, security entry door, French windows, central heating, dishwasher, alarm, camera system, 8 m² cellar. One garage parking space included. Common building charges, water and heating CZK 3-4000/month. Electricity is billed separately.