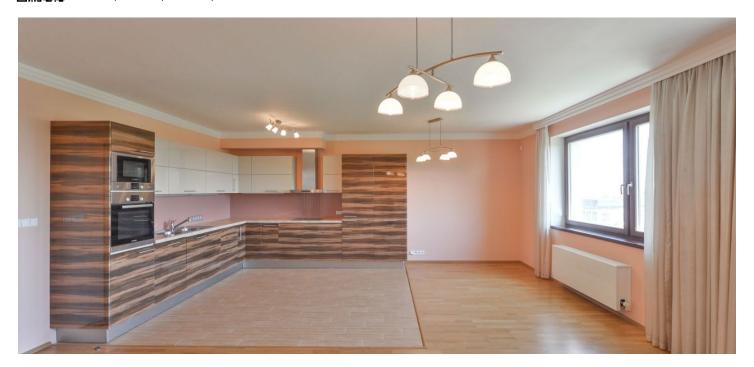

The interior features living room with a fully fitted open kitchen and dining area, two separate bedrooms, bathroom (bathtub, walk-in shower, sink, bidet), a separate toilet, a large fitted walk-in closet, storage room / walk-in closet, and entry hall with built-in storage.

Green views, wooden floors, tiles, security entry door, French windows, central heating, dishwasher, alarm, camera system, 8 m² cellar. One garage parking space included. Common building charges, water and heating CZK 3-4000/month. Electricity is billed separately.