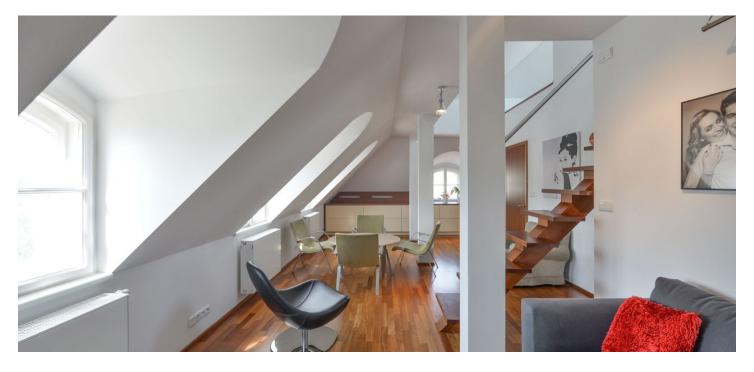

\* Area of the unit according to the Civil Code. The area consists of the sum total area of the entire unit bounded by perimeter walls.

Partially furnished air-conditioned 2-bedroom attic flat with a balcony and a large gallery, on the second floor of a renovated villa. Situated in the heart of the exclusive Ořechovka neighborhood with mature trees, parks and distinguished residential properties. Highly sought after location with quick access to the city center, the airport and international schools, within easy reach of the Prague Castle and Dejvická and Hradčanská metro stations with full amenities in the area.

The flat includes living room with a fully fitted open kitchen, two separate bedrooms - one with a balcony offering views of Prague and the green neighborhood, full bathroom, utility / storage room, and entrance hall. There is a large gallery above the living room suitable for a study and guest bedroom.

Hardwood floors, security entry door, gas boiler, induction cooktop, dishwasher, security system. No lift. Available from September 2017.