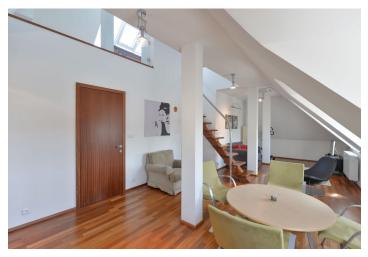

\* Area of the unit according to the Civil Code. The area consists of the sum total area of the entire unit bounded by perimeter walls.

Partially furnished air-conditioned 2-bedroom attic flat with a balcony and a large gallery, on the second floor of a renovated villa. Situated in the heart of the exclusive Ořechovka neighborhood with mature trees, parks and distinguished residential properties. Highly sought after location with quick access to the city center, the airport and international schools, within easy reach of the Prague Castle and Dejvická and Hradčanská metro stations with full amenities in the area.

The flat includes living room with a fully fitted open kitchen, two separate bedrooms - one with a balcony offering views of Prague and the green neighborhood, full bathroom, utility / storage room, and entrance hall. There is a large gallery above the living room suitable for a study and guest bedroom.