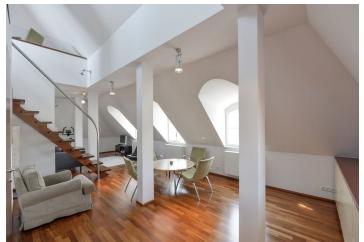

\* Area of the unit according to the Civil Code. The area consists of the sum total area of the entire unit bounded by perimeter walls.

Partially furnished air-conditioned 2-bedroom attic flat with a balcony and a large gallery, on the second floor of a renovated villa. Situated in the heart of the exclusive Ořechovka neighborhood with mature trees, parks and distinguished residential properties. Highly sought after location with quick access to the city center, the airport and international schools, within easy reach of the Prague Castle and Dejvická and Hradčanská metro stations with full amenities in the area.

The flat includes living room with a fully fitted open kitchen, two separate bedrooms - one with a balcony offering views of Prague and the green neighborhood, full bathroom, utility / storage room, and entrance hall. There is a large gallery above the living room suitable for a study and guest bedroom.