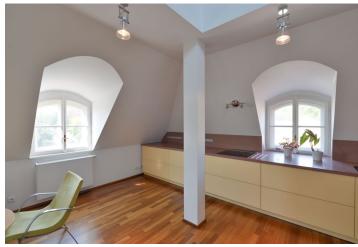

\* Area of the unit according to the Civil Code. The area consists of the sum total area of the entire unit bounded by perimeter walls.

Partially furnished air-conditioned 2-bedroom attic flat with a balcony and a large gallery, on the second floor of a renovated villa. Situated in the heart of the exclusive Ořechovka neighborhood with mature trees, parks and distinguished residential properties. Highly sought after location with quick access to the city center, the airport and international schools, within easy reach of the Prague Castle and Dejvická and Hradčanská metro stations with full amenities in the area.

The flat includes living room with a fully fitted open kitchen, two separate bedrooms - one with a balcony offering views of Prague and the green neighborhood, full bathroom, utility / storage room, and entrance hall. There is a large gallery above the living room suitable for a study and guest bedroom.

Hardwood floors, security entry door, gas boiler, induction cooktop, dishwasher, security system. No lift. Available from September 2017.