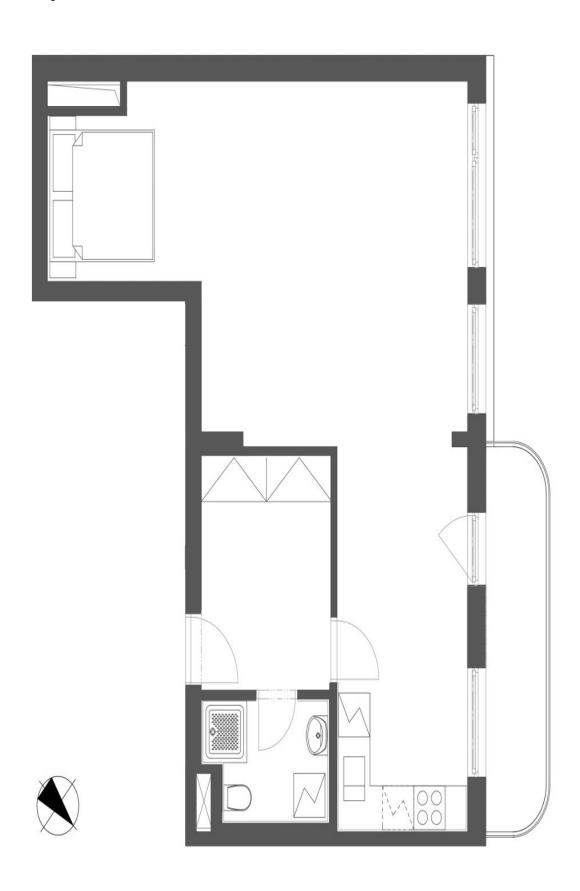

The interior includes an entrance hall with space for built-in wardrobes, main living room with kitchenette and access to the balcony and bathroom with shower and toilet. The purchase price also includes a cellar, parking space in the underground garage at extra cost.

The unit is subject to special legal conditions.

Total net area 57.9 m² (gross area 60.2 m²), cellar 1.5 m², balcony 6.1 m².