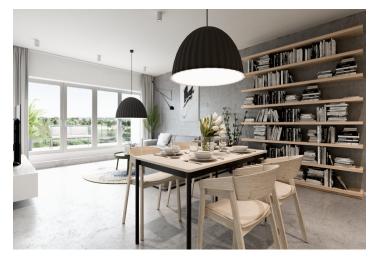

The interior includes an entrance hall with space for built-in wardrobes, main living room with kitchenette and access to the balcony and bathroom with shower and toilet. The purchase price also includes a cellar, parking space in the underground garage at extra cost.

Furnishings include large-format ceramic tiles, laminated floating floor, noise reducing wooden windows, preparation for electric blinds, fire-proof entrance doors, Villeroy & Boch and Grohe sanitary fittings, preparation for a kitchen line and home videophone.