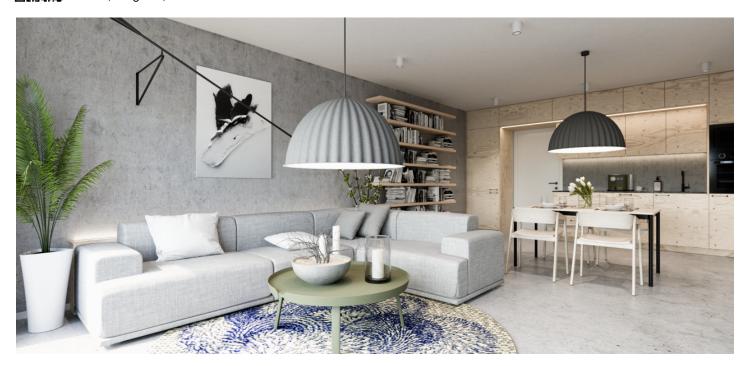

The interior includes an entrance hall with space for built-in wardrobes, main living room with kitchenette and access to the balcony and bathroom with shower and toilet. The purchase price also includes a cellar, parking space in the underground garage at extra cost.

Furnishings include large-format ceramic tiles, laminated floating floor, noise reducing wooden windows, preparation for electric blinds, fire-proof entrance doors, Villeroy & Boch and Grohe sanitary fittings, preparation for a kitchen line and home videophone.