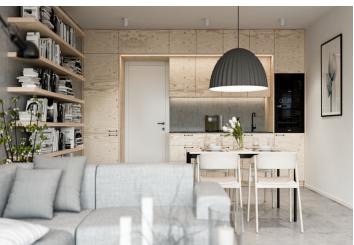

The interior includes an entrance hall with space for built-in wardrobes, main living room with kitchenette and access to the balcony and bathroom with shower and toilet. The purchase price also includes a cellar, parking space in the underground garage at extra cost.

Furnishings include large-format ceramic tiles, laminated floating floor, noise reducing wooden windows, preparation for electric blinds, fire-proof entrance doors, Villeroy & Boch and Grohe sanitary fittings, preparation for a kitchen line and home videophone.