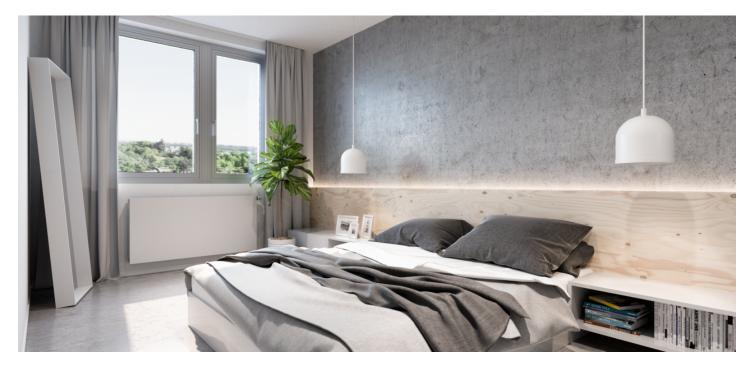

The interior of this flat includes an entrance hall with space for built-in wardrobes, an open concept living room, kitchen and dining area, bedroom, bathroom with bathtub and separate toilet. Both rooms offer access to the balcony. The purchase price also includes a cellar unit, parking space in the underground garage at extra cost.

The furnishings include large-format ceramic tiles, laminated floating floor, noise reducing wooden windows, preparation for electric blinds, fire-proof entrance doors, Villeroy & Boch and Grohe sanitary fittings, preparation for a kitchen line and home videophone.