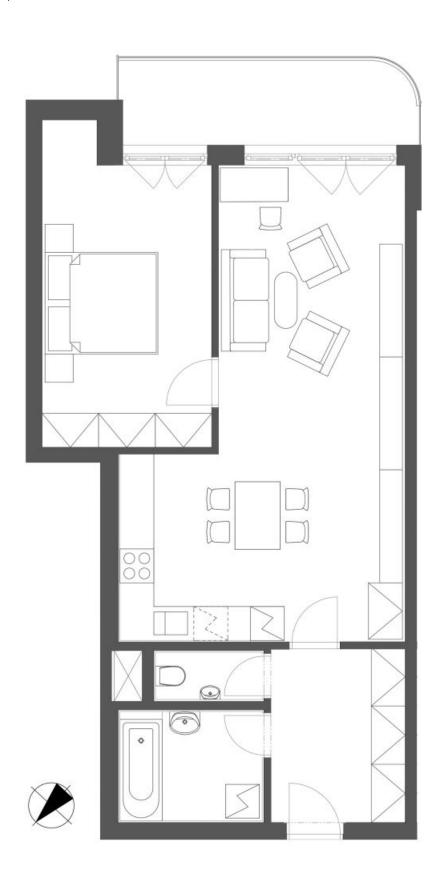

The interior of this flat includes an entrance hall with space for built-in wardrobes, an open concept living room, kitchen and dining area, bedroom, bathroom with bathtub and separate toilet. Both rooms offer access to the balcony. The purchase price also includes a cellar unit, parking space in the underground garage at extra cost.

The furnishings include large-format ceramic tiles, laminated floating floor, noise reducing wooden windows, preparation for electric blinds, fire-proof entrance doors, Villeroy & Boch and Grohe sanitary fittings, preparation for a kitchen line and home videophone.

Interior: net area 63.9 m², gross area 68.1 m², balcony 7.8 m², cellar 2.6 m².

68 m², Prague 8, Libeň

Apartment One-bedroom (2+kk)