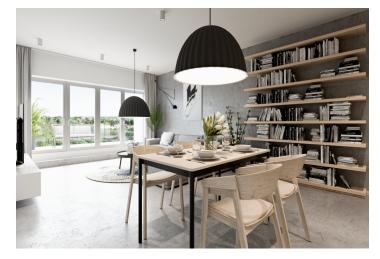

The interior of this flat includes an entrance hall with space for built-in wardrobes, an open concept living room, kitchen and dining area, bedroom, bathroom with bathtub and separate toilet. Both rooms offer access to the balcony. The purchase price also includes a cellar unit, parking space in the underground garage at extra cost.

The furnishings include large-format ceramic tiles, laminated floating floor, noise reducing wooden windows, preparation for electric blinds, fire-proof entrance doors, Villeroy & Boch and Grohe sanitary fittings, preparation for a kitchen line and home videophone.