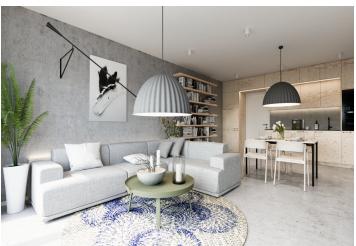

The interior of this flat includes an entrance hall with space for built-in wardrobes, an open concept living room, kitchen and dining area, bedroom, bathroom with bathtub and separate toilet. Both rooms offer access to the balcony. The purchase price also includes a cellar unit, parking space in the underground garage at extra cost.

The furnishings include large-format ceramic tiles, laminated floating floor, noise reducing wooden windows, preparation for electric blinds, fire-proof entrance doors, Villeroy & Boch and Grohe sanitary fittings, preparation for a kitchen line and home videophone.