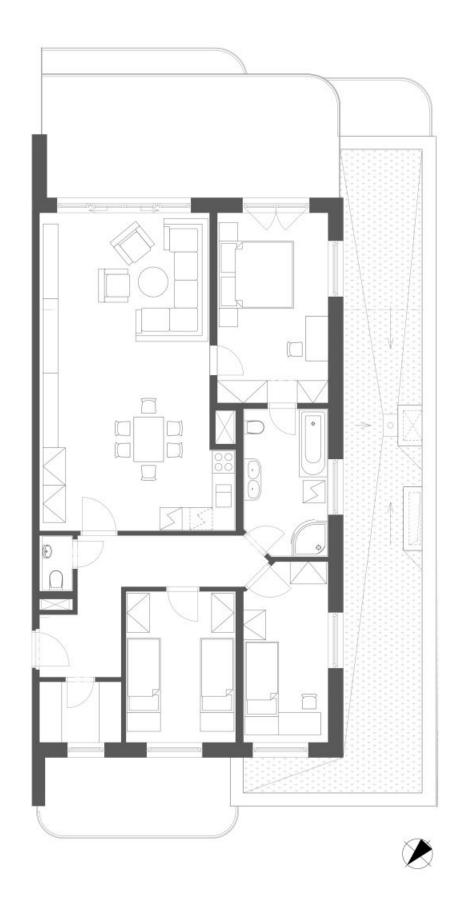

The interior of this flat includes an entrance hall with space for built-in wardrobes, an open concept living room, kitchen and dining area with terrace, main bedroom with access to the terrace and bathroom, two more bedrooms, bathroom with bathtub, shower and toilet, separate toilet and utility room. The purchase price also includes a cellar unit, parking space in the underground garage at extra cost.

Interior: net area 103,4 m² (gross area 111.2 m²), terrace 25.6, cellar 5.4 m².

Apartment Three-bedroom (4+kk)

111 m², Prague 8, Libeň