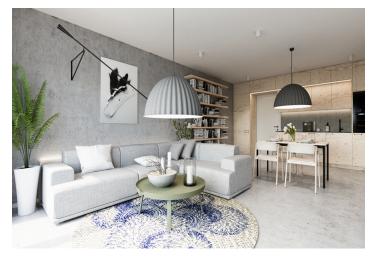

The interior of this flat includes an entrance hall with space for built-in wardrobes, an open concept living room, kitchen and dining area with terrace, main bedroom with access to the terrace and bathroom, two more bedrooms, bathroom with bathtub, shower and toilet, separate toilet and utility room. The purchase price also includes a cellar unit, parking space in the underground garage at extra cost.

The furnishings include large-format ceramic tiles, laminated floating floor, noise reducing wooden windows, preparation for electric blinds, fire-proof entrance doors, Villeroy & Boch and Grohe sanitary fittings, preparation for a kitchen line and home videophone.