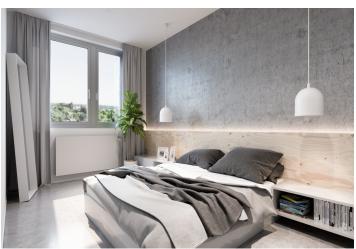

The interior of this flat includes an entrance hall with space for built-in wardrobes, an open concept living room, kitchen and dining area with terrace, main bedroom with access to the terrace and bathroom, two more bedrooms, bathroom with bathtub, shower and toilet, separate toilet and utility room. The purchase price also includes a cellar unit, parking space in the underground garage at extra cost.

The furnishings include large-format ceramic tiles, laminated floating floor, noise reducing wooden windows, preparation for electric blinds, fire-proof entrance doors, Villeroy & Boch and Grohe sanitary fittings, preparation for a kitchen line and home videophone.