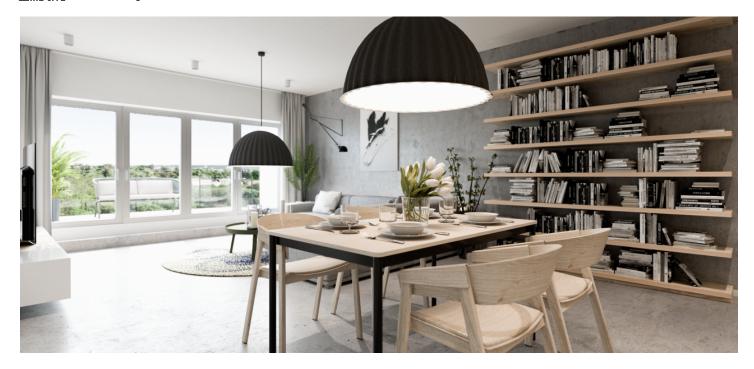

The interior of this flat includes an entrance hall with space for built-in wardrobes, an open concept living room, kitchen and dining area with terrace, main bedroom with access to the terrace and bathroom, two more bedrooms, bathroom with bathtub, shower and toilet, separate toilet and utility room. The purchase price also includes a cellar unit, parking space in the underground garage at extra cost.

The furnishings include large-format ceramic tiles, laminated floating floor, noise reducing wooden windows, preparation for electric blinds, fire-proof entrance doors, Villeroy & Boch and Grohe sanitary fittings, preparation for a kitchen line and home videophone.