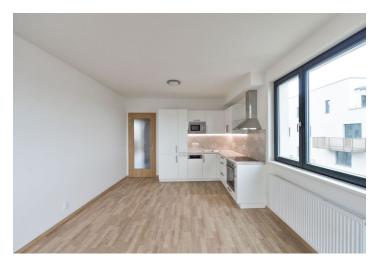

\* Area of the unit according to the Civil Code. The area consists of the sum total area of the entire unit bounded by perimeter walls.

Modern 2-bedroom flat in the Waltrovka project with two balconies and nice views is situated on the fifth floor of a new multi purpose residential project with underground parking and a variety of shops, services and restaurants. Located in a quiet green neighborhood with quick access to the city center, just a few minute walk to Jinonice metro station. Convenient to the French and German international schools and the Anděl business district, within easy reach of multiple sports facilities and green parks.

The interior features two separate bedrooms, living room with a fully fitted open kitchen and dining area, bathroom with bathtub, toilet, and entrance hall. The balconies are accessible from the living room and one bedroom.

Wooden floors, tiles, security entry door, large windows, dishwasher, cellar, common garden and children's playground near the building. Can be furnished at a higher rent. On-site garage parking space available. Deposit for common building charges, water, heating CZK 4000/month. Electricity is paid separately.