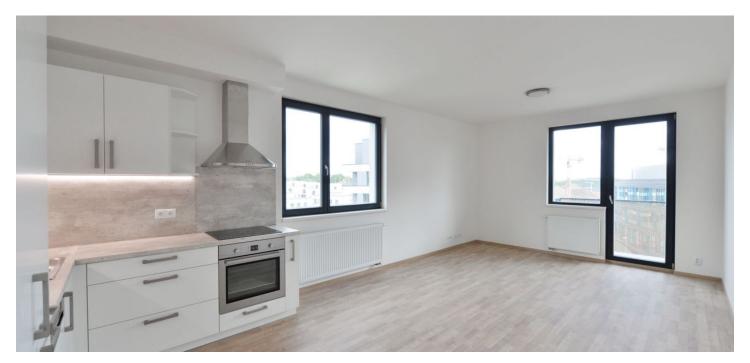

\* Area of the unit according to the Civil Code. The area consists of the sum total area of the entire unit bounded by perimeter walls.

Modern 2-bedroom flat in the Waltrovka project with two balconies and nice views is situated on the fifth floor of a new multi purpose residential project with underground parking and a variety of shops, services and restaurants. Located in a quiet green neighborhood with quick access to the city center, just a few minute walk to Jinonice metro station. Convenient to the French and German international schools and the Anděl business district, within easy reach of multiple sports facilities and green parks.

The interior features two separate bedrooms, living room with a fully fitted open kitchen and dining area, bathroom with bathtub, toilet, and entrance hall. The balconies are accessible from the living room and one bedroom.

Wooden floors, tiles, security entry door, large windows, dishwasher, cellar, common garden and children's playground near the building. Can be furnished at a higher rent. On-site garage parking space available. Deposit for common building charges, water, heating CZK 4000/month. Electricity is paid separately.