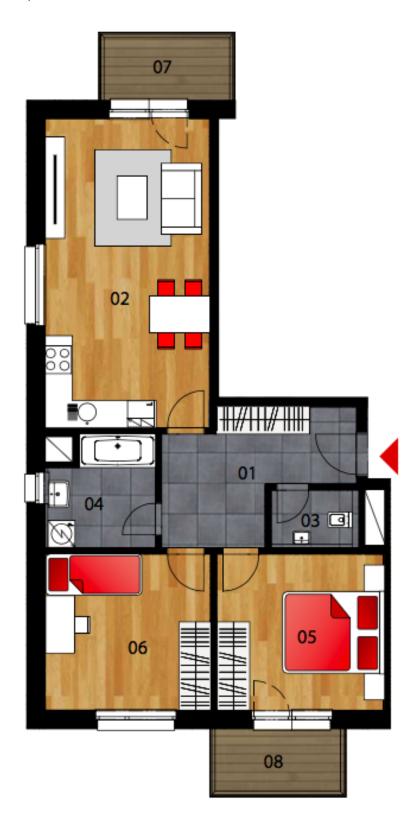

## **Apartment Two-bedroom (3+kk)**

Rented

70 m², Prague 5, Jinonice, Kačírkova

| Total area    | 79 m²                                                                  |
|---------------|------------------------------------------------------------------------|
| Floor area*   | 70 m²                                                                  |
| Balcony       | 9 m²                                                                   |
| Parking       | One garage parking space included, second available at CZK 1500/month. |
| Garage        | Yes                                                                    |
| Cellar        | Yes                                                                    |
| PENB          | В                                                                      |
| Reference r   | number 26086                                                           |
| Available fro | om Immediately                                                         |

The interior features two separate bedrooms, living room with a fully fitted open kitchen and dining area, bathroom with bathtub, toilet, and entrance hall. The balconies are accessible from the living room and one bedroom.