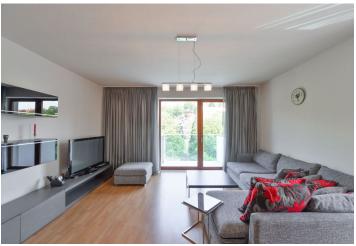

\* Area of the unit according to the Civil Code. The area consists of the sum total area of the entire unit bounded by perimeter walls.

Highly benefiting from views of a green slope with a vinyard, this fully furnished 2-bedroom flat with four balconies is on the fifth floor with lift in a modern development with security, camera system and underground parking. Located on the Vinohrady and Vršovice divide, in the immediate vicinity of the Havlíčkovy sady park, with the Botič stream, children's playground and tennis court round the corner, and full amenities within easy reach.

The interior includes living room with two balconies, a fully fitted open kitchen with a serving windows, two separate bedrooms both with balcony access and built-in wardrobes, a full bathroom, walk-in closet, and a spacious entry hall with built-in storage.

Laminated floors, tiles, French windows, security entry door, washer, dishwasher, central heating, TV, bike storage in the building. One garage parking space available. The building amenities include a fitness center, swimming pool, sauna, supermarket, and a quality restaurant. Common building charges, water and heating CZK 3,350/month. Electricity is billed separately.