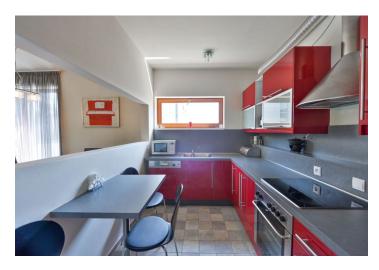

The interior includes living room with two balconies, a fully fitted open kitchen with a serving windows, two separate bedrooms both with balcony access and built-in wardrobes, a full bathroom, walk-in closet, and a spacious entry hall with built-in storage.