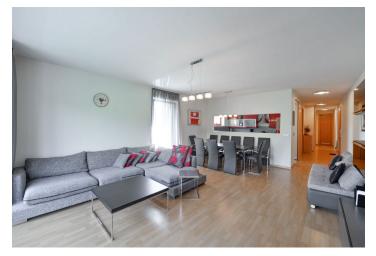

The interior includes living room with two balconies, a fully fitted open kitchen with a serving windows, two separate bedrooms both with balcony access and built-in wardrobes, a full bathroom, walk-in closet, and a spacious entry hall with built-in storage.

Laminated floors, tiles, French windows, security entry door, washer, dishwasher, central heating, TV, bike storage in the building. One garage parking space available. The building amenities include a fitness center, swimming pool, sauna, supermarket, and a quality restaurant. Common building charges, water and heating CZK 3,350/month. Electricity is billed separately.