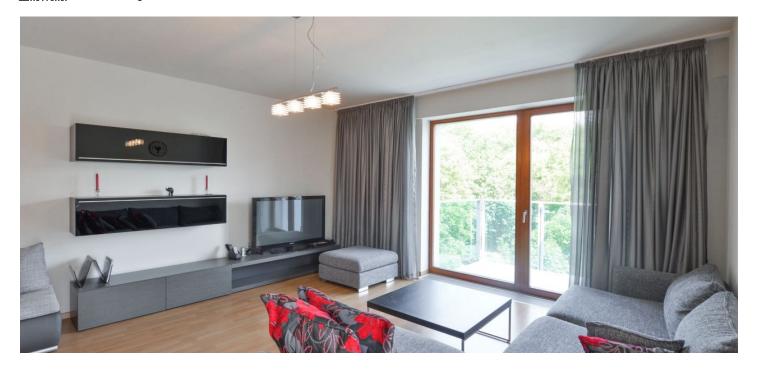

The interior includes living room with two balconies, a fully fitted open kitchen with a serving windows, two separate bedrooms both with balcony access and built-in wardrobes, a full bathroom, walk-in closet, and a spacious entry hall with built-in storage.

Laminated floors, tiles, French windows, security entry door, washer, dishwasher, central heating, TV, bike storage in the building. One garage parking space available. The building amenities include a fitness center, swimming pool, sauna, supermarket, and a quality restaurant. Common building charges, water and heating CZK 3,350/month. Electricity is billed separately.